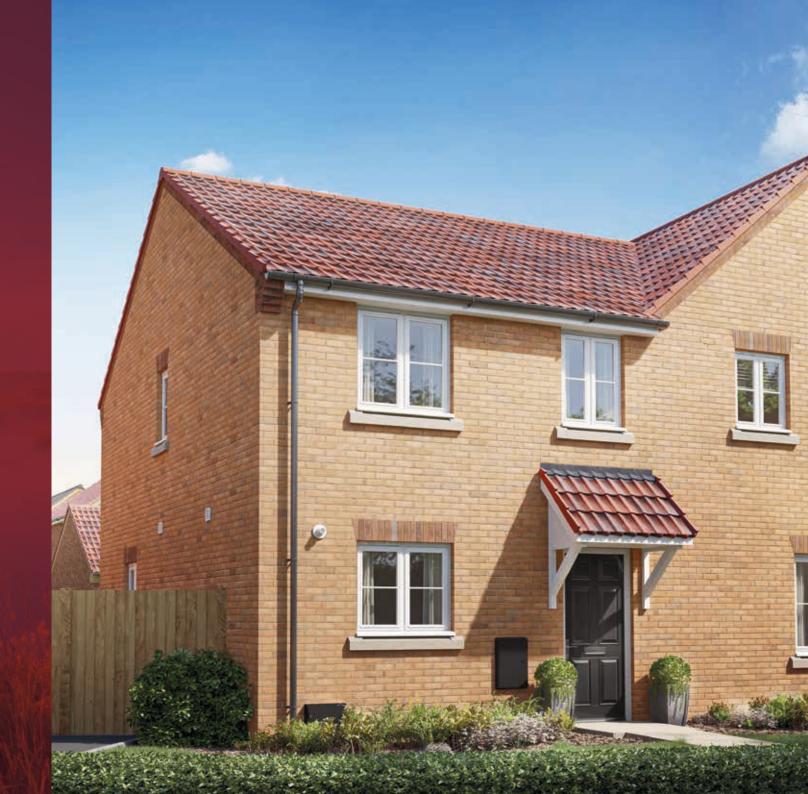

## HOMES 7 & 328

Three bedroom home

The hallway of the Apple leads into a dual aspect open plan living / dining space which opens on to the rear garden through French doors.

The ground floor also features a separate kitchen

The ground floor also features a separate kitchen and a cloakroom. Upstairs are two double bedrooms, a single bedroom and a family bathroom.