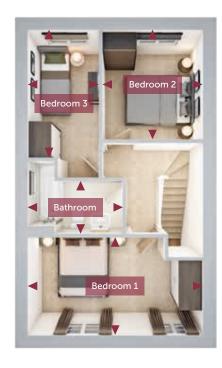

## FIRST FLOOR

| Bedroom 1 | 4574mm x 2570mm | 15′0″ x 8′5″ |
|-----------|-----------------|--------------|
| Bedroom 2 | 2872mm x 2624mm | 9′5″ x 8′7″  |
| Bedroom 3 | 3340mm x 1862mm | 11'0" x 6'1" |
| Bathroom  | 2479mm x 1386mm | 8'2" x 4'7"  |