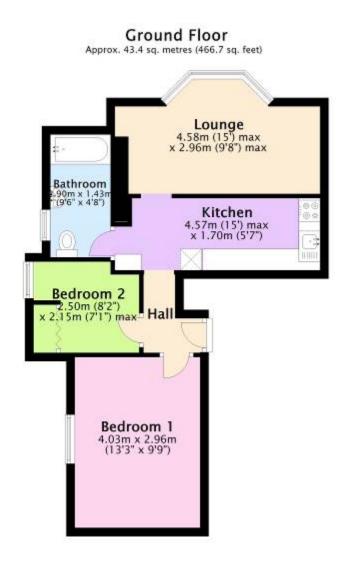

The property has two bedrooms, newly fitted kitchen, lounge, modern bathroom with electric shower, and a useful cellar which has power and lighting.

WE FEEL THIS WOULD MAKE AN IDEAL FIRST TIME BUY OR INVESTMENT AND HAS BENEFITS INCLUDING GAS FIRED CENTRAL HEATING, DOUBLE GLAZING, ALLOCATED PARKING SPACE.

#### FLAT 2 49 STOUR ROAD, CHRISTCHURCH BH23 1LN

- GROUND FLOOR APARTMENT
- 2 BEDROOMS
- MODERN RECENTLY REFITTED
   KITCHEN
- LOUNGE WITH BAY WINDOW
- DOUBLE GLAZING
- GAS FIRED CENTRAL HEATING
- CELLAR
- ALLOCATED PARKING
- CLOSE TO TOWN CENTRE
- EASY REACH OF TRAIN STATION
- TWYNHAM CATCHMENT
- 67 YEARS APPROX REMAINING ON