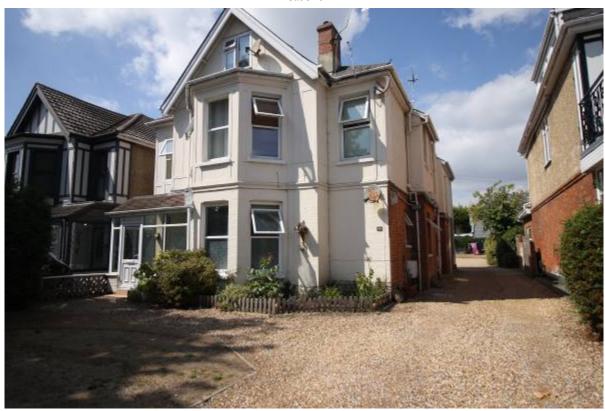

# FLAT 2 49 STOUR ROAD CHRISTCHURCH BH23 ILN

Price £225,000

Leasehold

A WELL PRESENTED AND RE-CONFIGURED GROUND FLOOR FLAT SITUATED IN CLOSE PROXIMITY TO CHRISTCHURCH TOWN CENTRE AND MAINLINE RAILWAY STATION.

The property has two bedrooms, newly fitted kitchen, lounge, modern bathroom with electric shower, and a useful cellar which has power and lighting.

WE FEEL THIS WOULD MAKE AN IDEAL FIRST TIME BUY OR INVESTMENT AND HAS BENEFITS INCLUDING GAS FIRED CENTRAL HEATING, DOUBLE GLAZING, ALLOCATED PARKING SPACE.