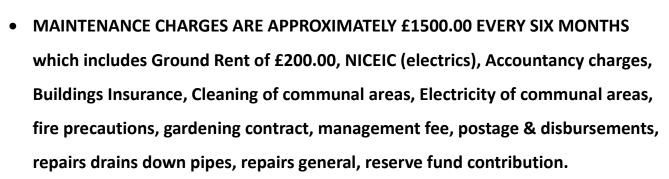

  THE LEASE (Lease renewal charge of

  613 E00) which the metions can be

£13,500), which the motions can be put in place whilst purchasing the property instead of waiting 2 years.