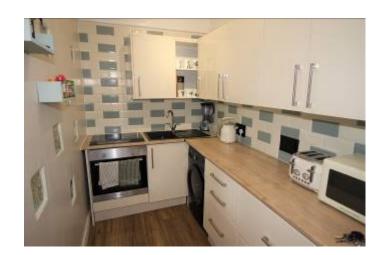

The property has two bedrooms, newly fitted kitchen, lounge, modern bathroom with electric shower, and a useful cellar which has power and lighting.

WE FEEL THIS WOULD MAKE AN IDEAL FIRST TIME BUY OR INVESTMENT AND HAS BENEFITS INCLUDING GAS FIRED CENTRAL HEATING, DOUBLE GLAZING, ALLOCATED PARKING SPACE.

#### FLAT 2 49 STOUR ROAD, CHRISTCHURCH BH23 1LN

- GROUND FLOOR APARTMENT
- 2 BEDROOMS
- MODERN RECENTLY REFITTED
   KITCHEN
- LOUNGE WITH BAY WINDOW
- DOUBLE GLAZING
- GAS FIRED CENTRAL HEATING
- CELLAR
- ALLOCATED PARKING
- CLOSE TO TOWN CENTRE
- EASY REACH OF TRAIN STATION
- TWYNHAM CATCHMENT
- 67 YEARS APPROX REMAINING ON