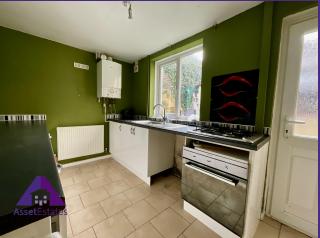

Lounge/diner

12'5" x 22' (3.83m x 6.73m)

Kitchen

7'4" x 11'8" (2.26m x 3.61m)

**Bathroom** 

7'3" x 9'1" (2.24m x 2.78m)

Bedroom 1

**Asset Estates Ltd** 