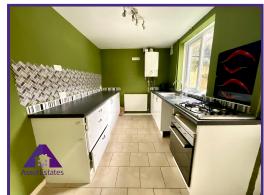

Lounge/diner

12'5" x 22' (3.83m x 6.73m)

Kitchen

7'4" x 11'8" (2.26m x 3.61m)

**Bathroom** 

7'3" x 9'1" (2.24m x 2.78m)

Bedroom 1

**Asset Estates Ltd** 