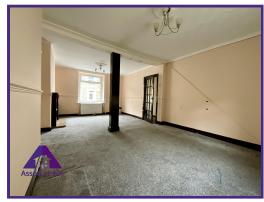

Lounge/diner

12'5" x 22' (3.83m x 6.73m)

Kitchen

7'4" x 11'8" (2.26m x 3.61m)

**Bathroom** 

7'3" x 9'1" (2.24m x 2.78m)

Bedroom 1

**Asset Estates Ltd** 