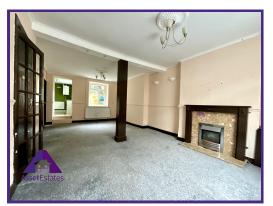

Lounge/diner

12'5" x 22' (3.83m x 6.73m)

Kitchen

7'4" x 11'8" (2.26m x 3.61m)

**Bathroom** 

7'3" x 9'1" (2.24m x 2.78m)

Bedroom 1

**Asset Estates Ltd** 