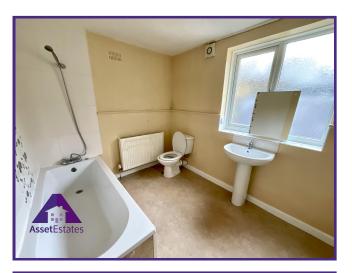

Lounge/diner

12'5" x 22' (3.83m x 6.73m)

Kitchen

7'4" x 11'8" (2.26m x 3.61m)

**Bathroom** 

7'3" x 9'1" (2.24m x 2.78m)

Bedroom 1

**Asset Estates Ltd** 