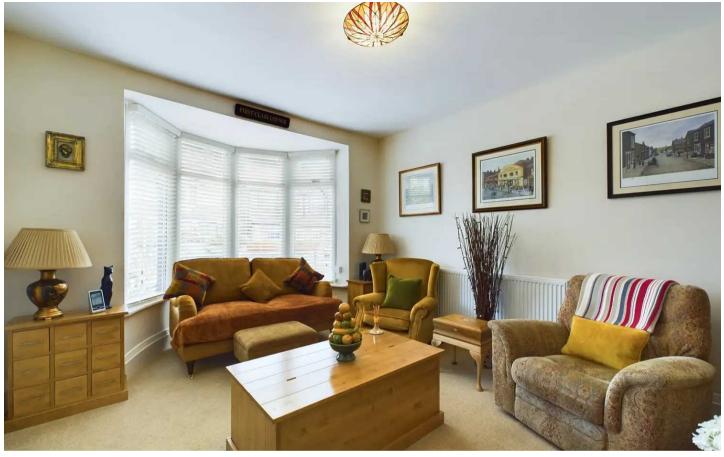

# Lounge

14' 8" x 11' 11" (4.48m x 3.62m)
UPVC double glazed bay window to the front elevation, radiator, electric fire.