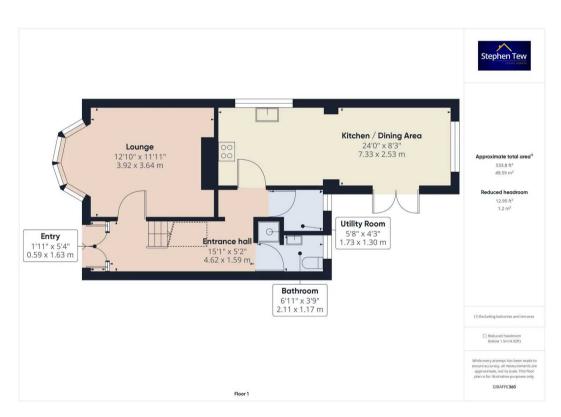

# Other

Entrance vestibule

# Hallway

Laminate flooring, radiators.

# Lounge

14' 8" x 11' 11" (4.48m x 3.62m)
UPVC double glazed bay window to the front elevation, radiator, electric fire.

# Kitchen/Diner

24' 1" x 8' 10" (7.33m x 2.7m)

Kitchen/Diner with a range of matching base and eye level units and worktops. Integrated electric oven and four ring gas hob with extractor hood, dishwasher. UPVC double glazed windows to the side and rear elevations and French doors leading onto to access the garden.

#### **Utility Room**

5' 9" x 4' 4" (1.75m x 1.32m)

UPVC double glazed opaque window, boiler. Plumbing for washing machine and space for tumble drier.

#### **GF Bathroom**

6' 12" x 3' 10" (2.13m x 1.17m)

GF three piece suite bathroom comprising of low flush WC, wash basin and enclosed shower cubicle. UPVC double glazed opaque window and heated towel rail.

# Landing

#### Bedroom 1

12' 9" x 11' 12" (3.89m x 3.65m)

UPVC double glazed opaque window to the side elevation, radiator, fitted wardrobes and recessed ceiling spotlights.

#### Bedroom 2

11' 1" x 14' 7" (3.37m x 4.45m)

Matching range of fitted wardrobes and chest of drawers, radiator, uPVC double glazed windows to the side and rear elevations, recessed ceiling spotlights.

#### Bedroom 3

9' 9" x 5' 5" (2.97m x 1.65m)

UPVC double glazed window to the rear elevation, radiator, fitted wardrobes and recessed ceiling spotlights.

### Bathroom 2

5' 7" x 7' 9" (1.69m x 2.35m)

Three piece suite comprises of low flush WC, wash basin with underneath storage unit and fitted wall mirror unit and large enclosed shower cubicle. UPVC double glazed opaque window to the front elevation, heated towel rail and recessed ceiling spotlights.