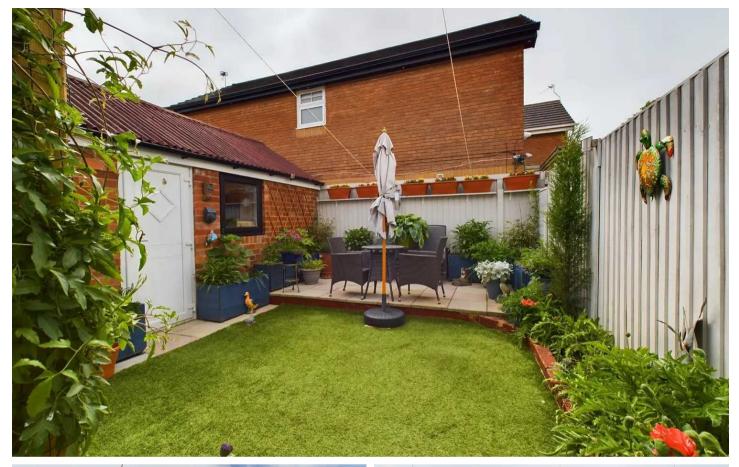

Outside, the property boasts a paved front garden, ensuring convenient off-road parking and easy access to the garage. The secluded South facing garden at the rear is thoughtfully landscaped with a combination of paving and artificial grass, creating a low-maintenance outdoor oasis. Access to the garage from both the front and rear enhances the property's functionality.

# REAR GARDEN

Enclosed South facing garden to the rear with paving and artificial grass. Access to the garage.

# GARAGE

Single Garage

Electric supply.