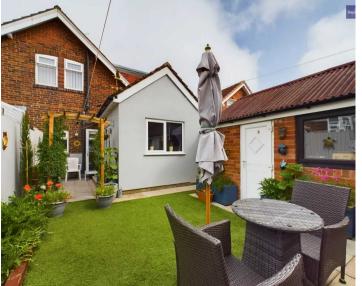

Outside, the property boasts a paved front garden, ensuring convenient off-road parking and easy access to the garage. The secluded South facing garden at the rear is thoughtfully landscaped with a combination of paving and artificial grass, creating a low-maintenance outdoor oasis. Access to the garage from both the front and rear enhances the property's functionality.

# REAR GARDEN

Enclosed South facing garden to the rear with paving and artificial grass. Access to the garage.