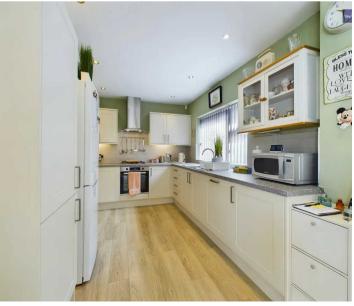

# Kitchen/Diner

24' 1" x 8' 10" (7.33m x 2.7m)

Kitchen/Diner with a range of matching base and eye level units and worktops. Integrated electric oven and four ring gas hob with extractor hood, dishwasher. UPVC double glazed windows to the side and rear elevations and French doors leading onto to access the garden.