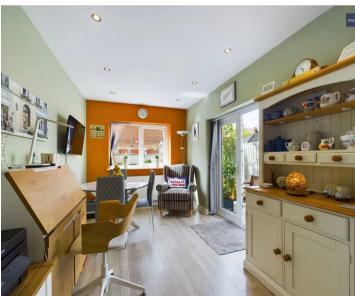

# Kitchen/Diner

24' 1" x 8' 10" (7.33m x 2.7m)

Kitchen/Diner with a range of matching base and eye level units and worktops. Integrated electric oven and four ring gas hob with extractor hood, dishwasher. UPVC double glazed windows to the side and rear elevations and French doors leading onto to access the garden.