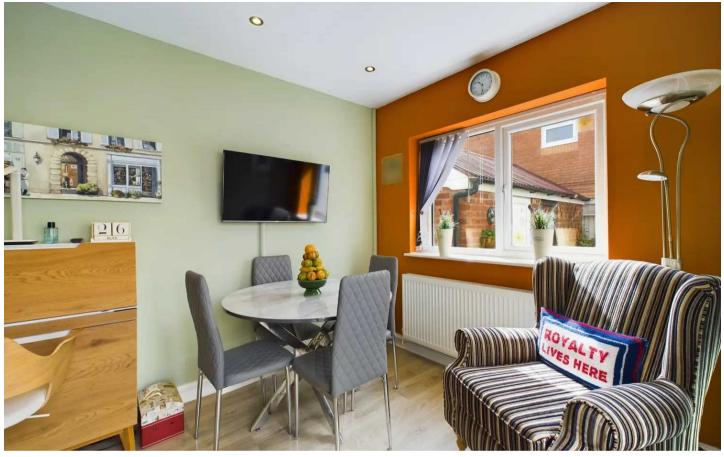

# Kitchen/Diner

24' 1" x 8' 10" (7.33m x 2.7m)

Kitchen/Diner with a range of matching base and eye level units and worktops. Integrated electric oven and four ring gas hob with extractor hood, dishwasher. UPVC double glazed windows to the side and rear elevations and French doors leading onto to access the garden.