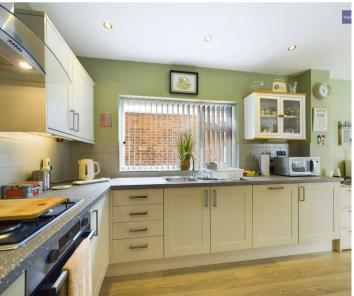

# Kitchen/Diner

24' 1" x 8' 10" (7.33m x 2.7m)

Kitchen/Diner with a range of matching base and eye level units and worktops. Integrated electric oven and four ring gas hob with extractor hood, dishwasher. UPVC double glazed windows to the side and rear elevations and French doors leading onto to access the garden.