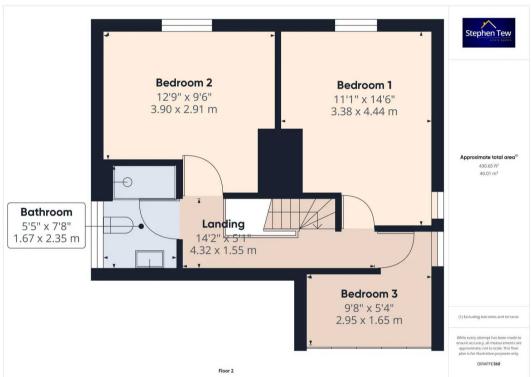

# Landing

#### Bedroom 1

12' 9" x 11' 12" (3.89m x 3.65m)

UPVC double glazed opaque window to the side elevation, radiator, fitted wardrobes and recessed ceiling spotlights.

#### Bedroom 2

11' 1" x 14' 7" (3.37m x 4.45m)

Matching range of fitted wardrobes and chest of drawers, radiator, uPVC double glazed windows to the side and rear elevations, recessed ceiling spotlights.

#### Bedroom 3

9' 9" x 5' 5" (2.97m x 1.65m)

UPVC double glazed window to the rear elevation, radiator, fitted wardrobes and recessed ceiling spotlights.

### Bathroom 2

5' 7" x 7' 9" (1.69m x 2.35m)

Three piece suite comprises of low flush WC, wash basin with underneath storage unit and fitted wall mirror unit and large enclosed shower cubicle. UPVC double glazed opaque window to the front elevation, heated towel rail and recessed ceiling spotlights.