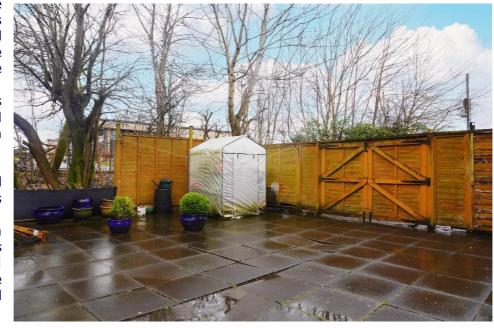

## **East Kilbride's Local Estate Agent**

The side garden is paved and has loose chips. The rear garden is mainly laid to lawn with mature plants and shrubs, has slabbed patio area and is surrounded by mature trees and timber fence.