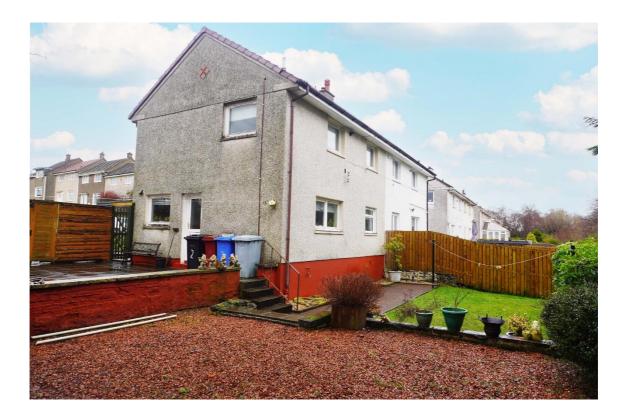

## **East Kilbride's Local Estate Agent**

**Joyce Heeps Homes Ltd** 

E.K. Business Park 14 Stroud Road East Kilbride G75 OYA

The dining kitchen overlooks the rear garden and gives access to the side garden.

## **East Kilbride's Local Estate Agent**

The side garden is paved and has loose chips. The rear garden is mainly laid to lawn with mature plants and shrubs, has slabbed patio area and is surrounded by mature trees and timber fence.