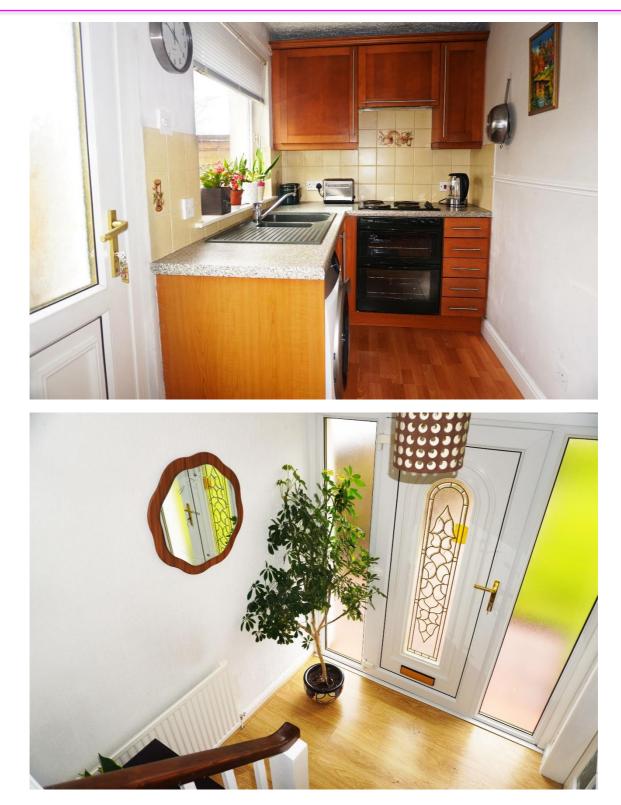

#### Description

This threebedroom semidetached villa would make an ideal family home. It comprises on the ground the ground level of a welcoming entrance hallway, spacious lounge/ dining room, and fitted dining kitchen.

## **East Kilbride's Local Estate Agent**

**Joyce Heeps Homes Ltd** 

E.K. Business Park 14 Stroud Road East Kilbride G75 OYA

The dining kitchen overlooks the rear garden and gives access to the side garden.

# **East Kilbride's Local Estate Agent**

Joyce Heeps Homes Ltd

E.K. Business Park 14 Stroud Road East Kilbride G75 0YA

It has dark wood effect base and wall mounted units and space for all freestanding appliances.