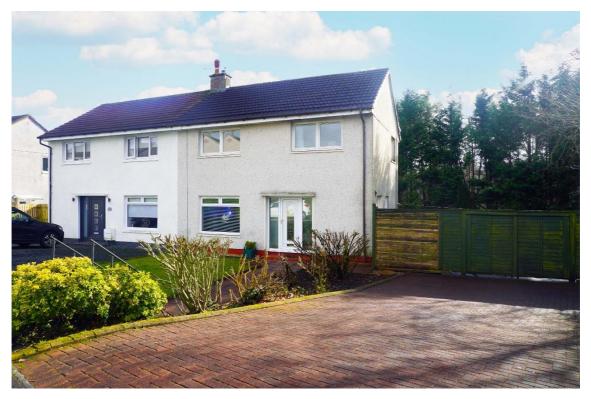

#### East Kilbride, G75 0NQ

Joyce Heeps Homes are delighted to market this three-bedroom semi-detached villa with multiple car driveway which is within close proximity to East Kilbride's main shopping centre and Village, primary and secondary schools, South Lanarkshire College, and transport links both bus and rail.

#### Features

Central location Gas central heating (3 years old) Monobloc driveway New roof Ample storage Dining kitchen to include integrated appliances.

Enclosed rear and side garden.

Convenient for primary and secondary schools

## **East Kilbride's Local Estate Agent**

The property is decorated in neutral tones throughout and further benefits from having gas central heating (boiler 3 years old) and multiple car monobloc driveway.