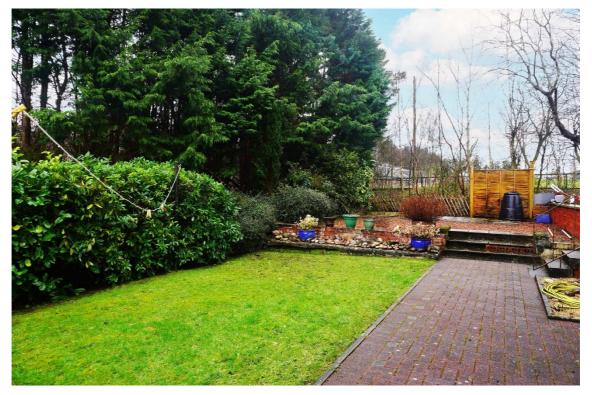

## **East Kilbride's Local Estate Agent**

The side garden is paved and has loose chips. The rear garden is mainly laid to lawn with mature plants and shrubs, has slabbed patio area and is surrounded by mature trees and timber fence.