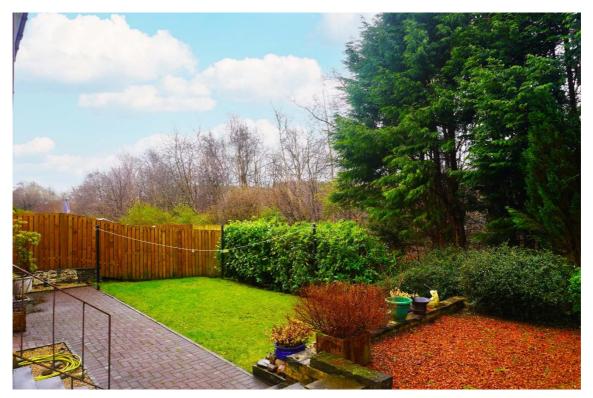

## **East Kilbride's Local Estate Agent**

The side garden is paved and has loose chips. The rear garden is mainly laid to lawn with mature plants and shrubs, has slabbed patio area and is surrounded by mature trees and timber fence.