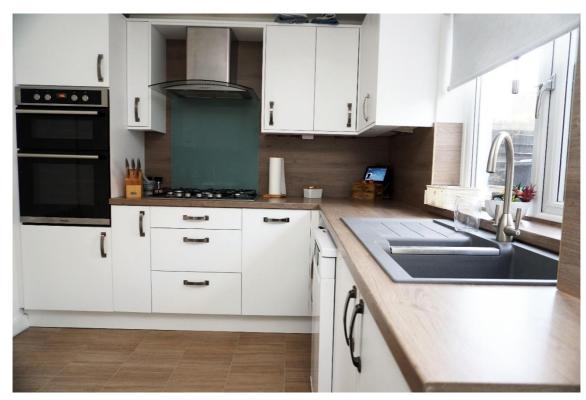

E.K. Business Park 14 Stroud Road East Kilbride G75 0YA

E.K. Business Park 14 Stroud Road East Kilbride G75 0YA

The kitchen has high gloss white cabinets, contrasting worksurface, integrated double oven, five burner gas hob and extractor, granite sink.