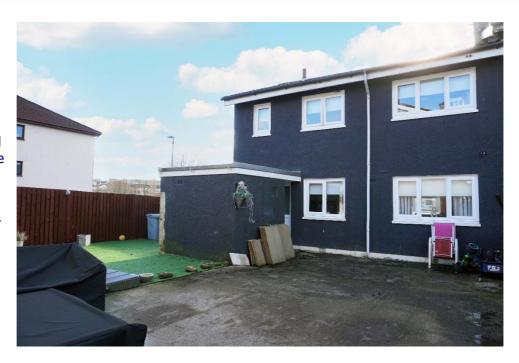

The property is tastefully decorated throughout and has ample storage.

E.K. Business Park 14 Stroud Road East Kilbride G75 0YA

The private rear garden has artificial grass and composite decking and is enclosed by timber fencing.