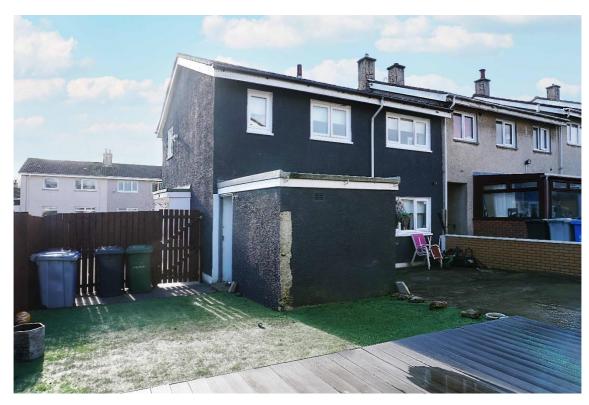

The property is tastefully decorated throughout and has ample storage.

E.K. Business Park 14 Stroud Road East Kilbride G75 0YA

The private rear garden has artificial grass and composite decking and is enclosed by timber fencing.