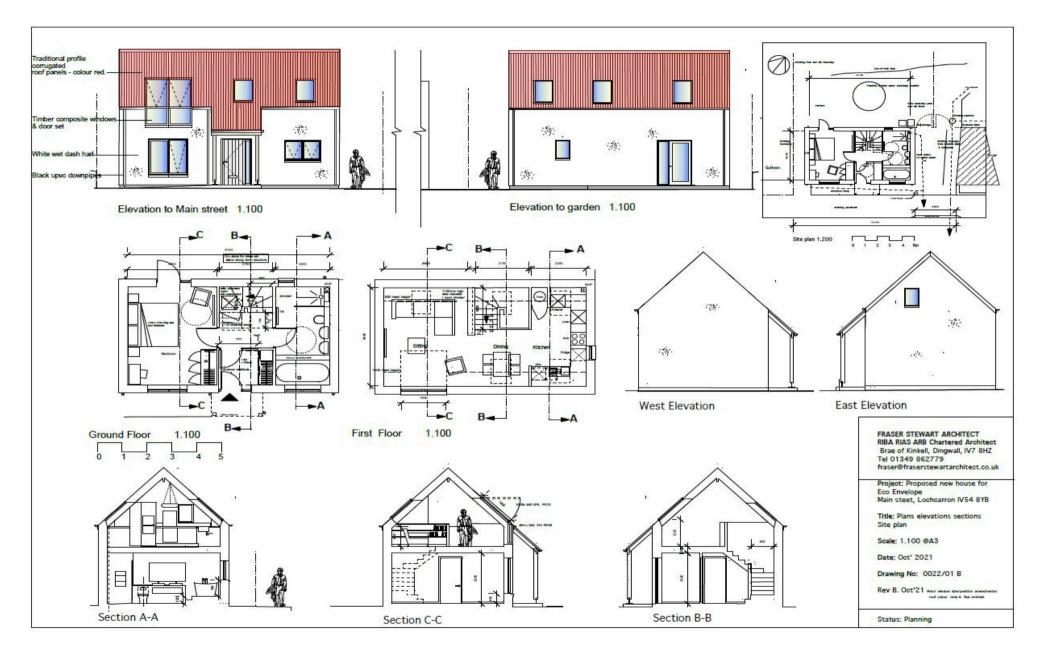

The plot which offers uninterrupted sea views and extends to approximately 350m2, comes with full planning permission for the erection of a 1 ½ dwellinghouse. Full details of the planning consent can be found on the Highland Council website reference 23/00521/FUL.