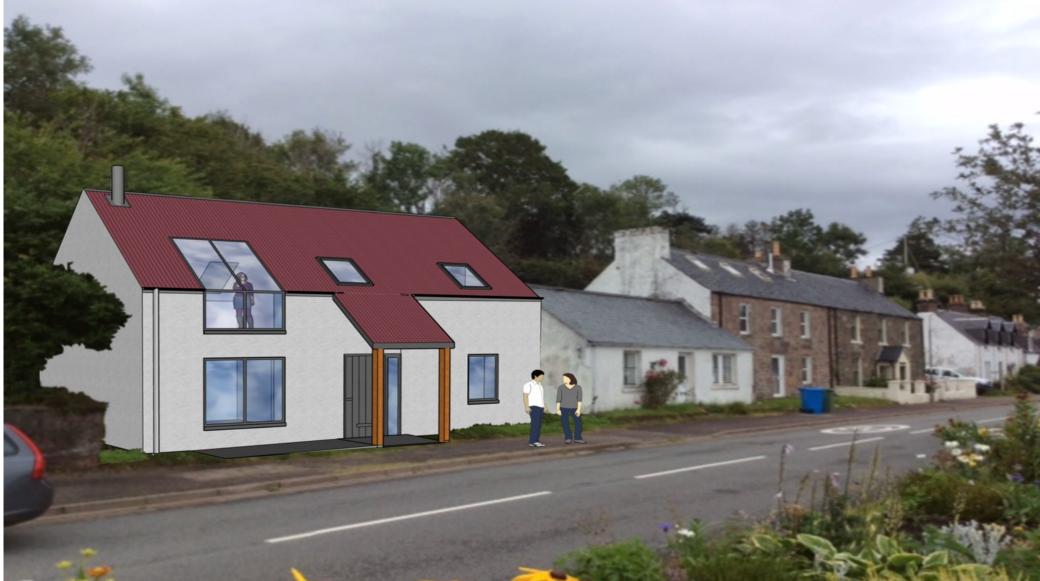

The plot which offers uninterrupted sea views and extends to approximately 350m2, comes with full planning permission for the erection of a 1 ½ dwellinghouse. Full details of the planning consent can be found on the Highland Council website reference 23/00521/FUL.

All services are available adjacent to the site.

Facilities within the village include a general store, garage, doctor's surgery, dentist, café/bistro and hotels. Education is provided at Lochcarron Primary School which is within walking distance or the acclaimed Plockton Academy to which bus transportation is provided daily. The plot is reached via some of the most stunning scenery in the West Coast of Scotland and Lochcarron is a highly popular tourist destination. Along with forming part of the West Coast 500 run, an excellent range of outdoor activities are available on your doorstep, including hill walking, climbing and sailing.