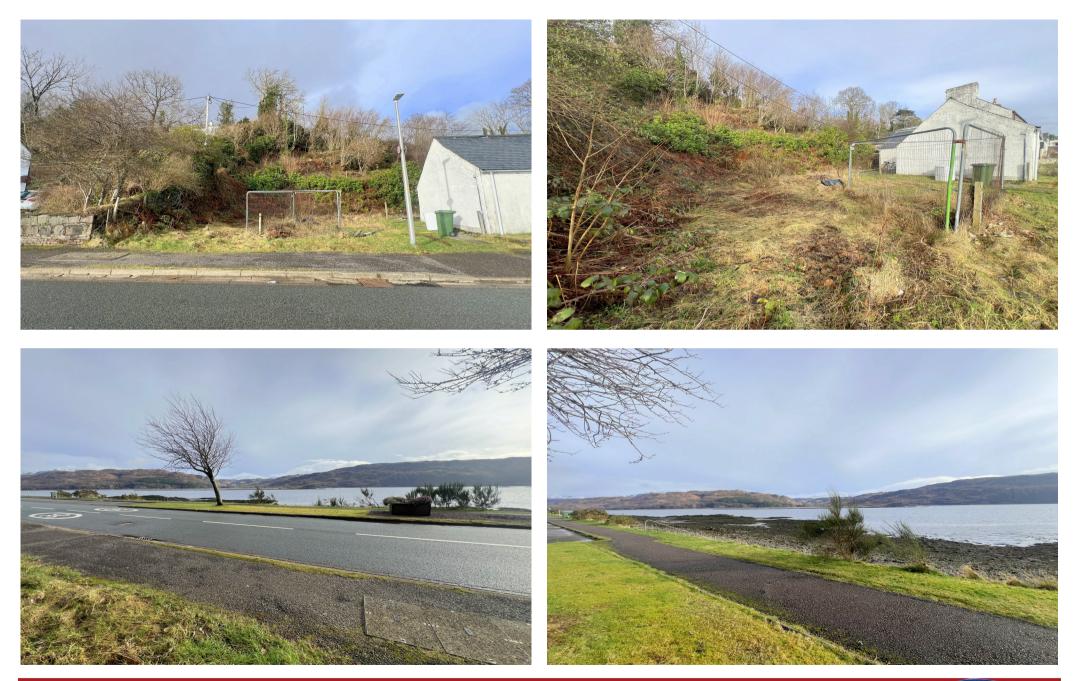

The plot which offers uninterrupted sea views and extends to approximately 350m2, comes with full planning permission for the erection of a 1 ½ dwellinghouse. Full details of the planning consent can be found on the Highland Council website reference 23/00521/FUL.

All services are available adjacent to the site.

Facilities within the village include a general store, garage, doctor's surgery, dentist, café/bistro and hotels. Education is provided at Lochcarron Primary School which is within walking distance or the acclaimed Plockton Academy to which bus transportation is provided daily. The plot is reached via some of the most stunning scenery in the West Coast of Scotland and Lochcarron is a highly popular tourist destination. Along with forming part of the West Coast 500 run, an excellent range of outdoor activities are available on your doorstep, including hill walking, climbing and sailing.