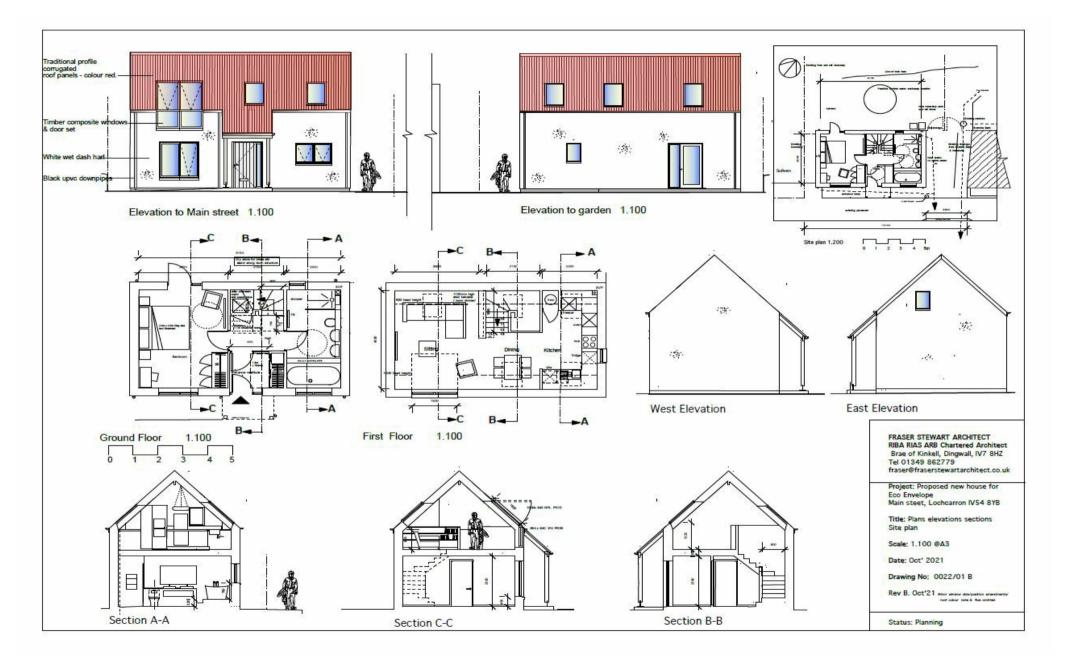

The plot which offers uninterrupted sea views and extends to approximately 350m2, comes with full planning permission for the erection of a 1 ½ dwellinghouse. Full details of the planning consent can be found on the Highland Council website reference 23/00521/FUL.