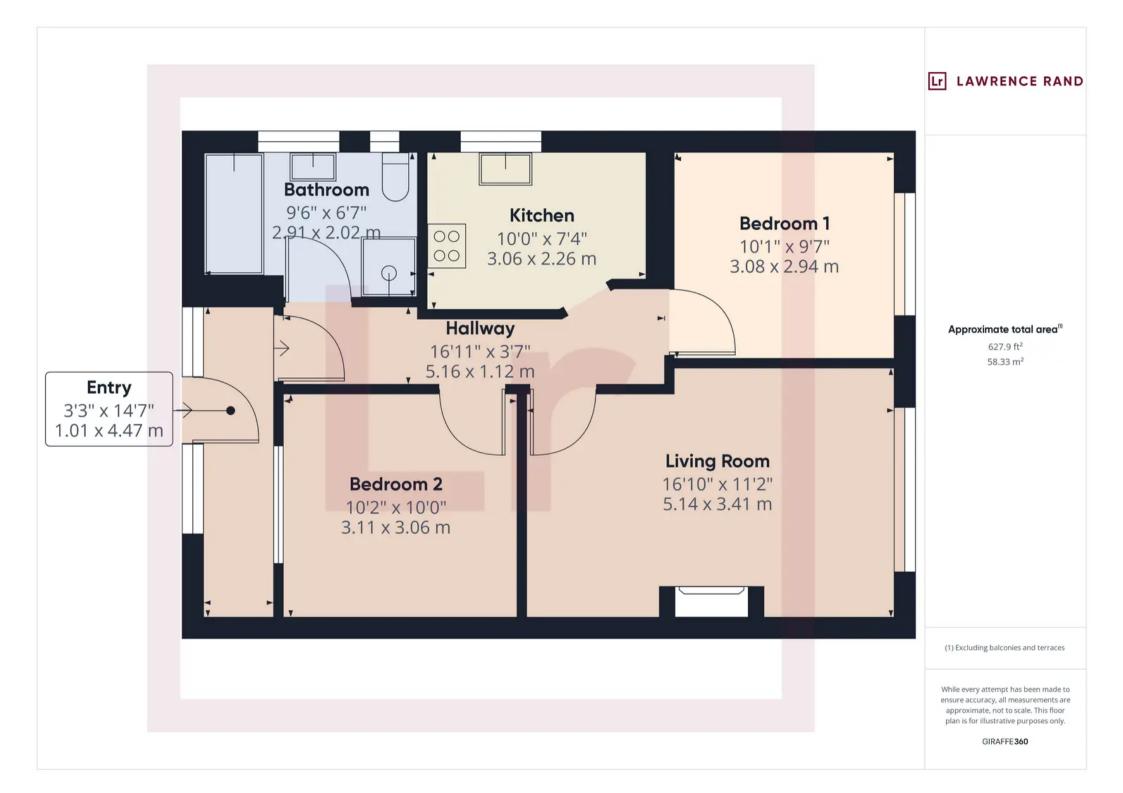

## 7 Shenley Avenue

Ruislip, Ruislip

Situated within walking distance to the station, this two double bedroom first floor maisonette presents an excellent opportunity for first time buyers or investors. The property benefits from a new lease upon completion, offering peace of mind for the prospective buyer. Council Tax band: C

Tenure: Leasehold

- Two Double Bedrooms
- First Floor Maisonette
- New Lease Upon Completion
- Large Reception/Dining Room
- Kitchen
- Family Bathroom
- Walking Distance to Station