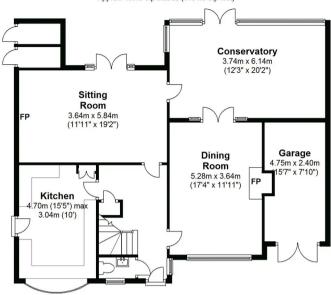

## **Ground Floor**

Approx. 107.3 sq. metres (1154.8 sq. feet)

First Floor

Approx. 79.9 sq. metres (859.6 sq. feet)

Total area: approx. 187.2 sq. metres (2014.5 sq. feet)