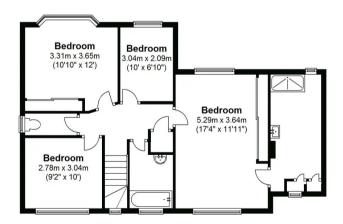

## **Ground Floor**

Approx. 107.3 sq. metres (1154.8 sq. feet)

First Floor

Approx. 79.9 sq. metres (859.6 sq. feet)

Total area: approx. 187.2 sq. metres (2014.5 sq. feet)