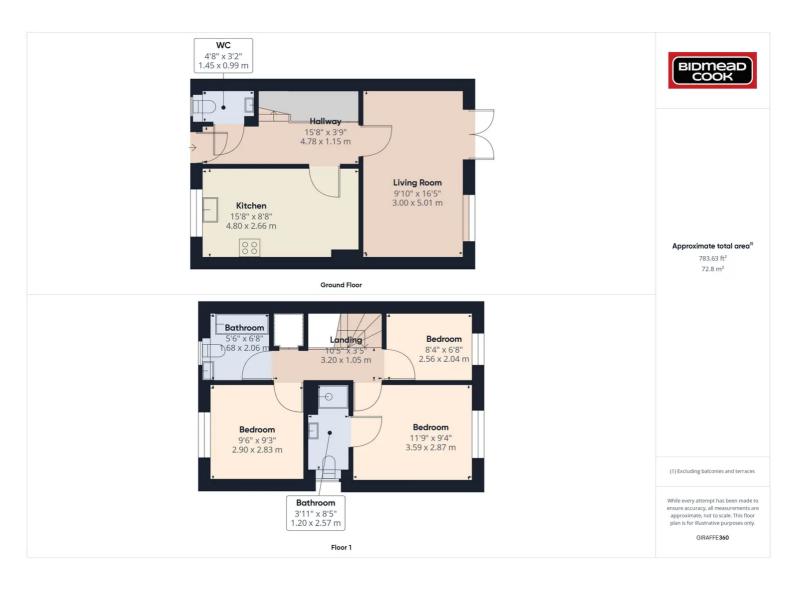

1 Bethcar Street, Ebbw Vale, Gwent, NP23 6HH Tel: 01495 302301 Email: ebbwvale@bidmeadcook.co.uk www.bidmeadcook.co.uk A modern, detached property situated in the popular Lovell development, located for convenient access to the A465 and Ebbw Vale train station. The accommodation comprises an entrance hallway, cloakroom/W.C., kitchen/diner, living room, three bedrooms (master with en-suite shower room) and bathroom. Benefits include double glazing, a gas central heating system, front and rear gardens, driveway and an open outlook from the front.