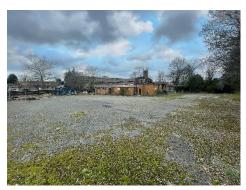

#### Description

The site currently comprises of a former social club building which comprises of part three storey, part single storey masonry with a mixture of flat and barrelled roofs over.

The site has planning permission granted under 2021/06275/PA for the demolition of the existing structures and the creation of 50 apartments, a ground floor retail unit and associated parking.

#### Accommodation

A site area of approximately 0.75 acres.

The existing building measures approximately 14,646 ft2 (1,361 M2).