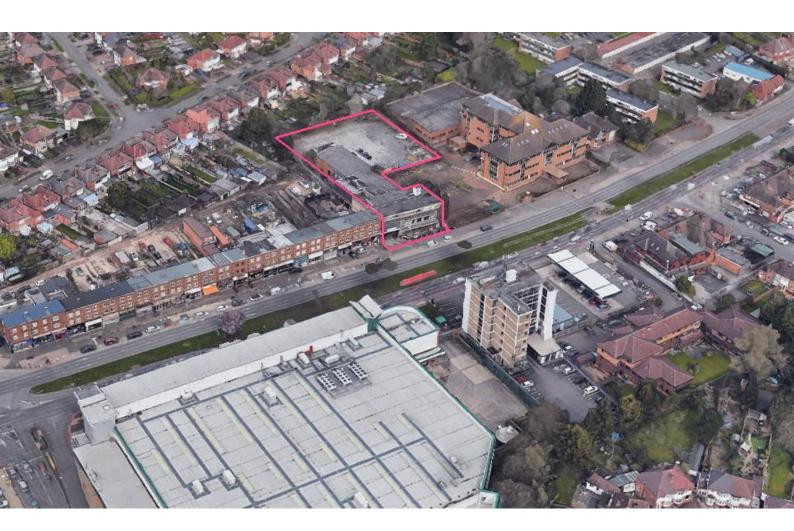

#### Location

The site is located fronting the Coventry Road (A45) in the Sheldon area of Birmingham.

The location provides easy access to Birmingham International Airport and Train Station, the National Motorway Network at M42 junction 6 and arterial access to both Birmingham city centre, Coventry city centre and Solihull town centre.

#### Description

The site currently comprises of a former social club building which comprises of part three storey, part single storey masonry with a mixture of flat and barrelled roofs over.

The site has planning permission granted under 2021/06275/PA for the demolition of the existing structures and the creation of 50 apartments, a ground floor retail unit and associated parking.

#### Accommodation

A site area of approximately 0.75 acres.

The existing building measures approximately 14,646 ft2 (1,361 M2).