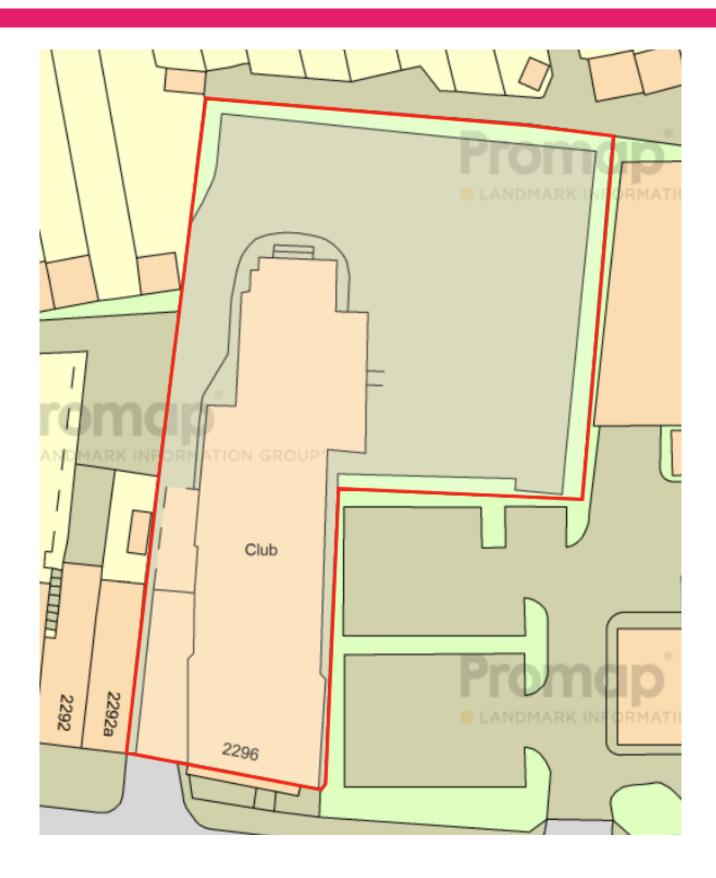

#### Description

The site currently comprises of a former social club building which comprises of part three storey, part single storey masonry with a mixture of flat and barrelled roofs over.

The site has planning permission granted under 2021/06275/PA for the demolition of the existing structures and the creation of 50 apartments, a ground floor retail unit and associated parking.

#### Accommodation

A site area of approximately 0.75 acres.

The existing building measures approximately 14,646 ft2 (1,361 M2).