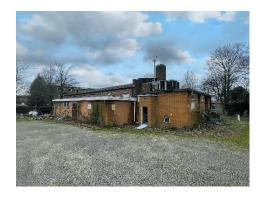

#### Description

The site currently comprises of a former social club building which comprises of part three storey, part single storey masonry with a mixture of flat and barrelled roofs over.

The site has planning permission granted under 2021/06275/PA for the demolition of the existing structures and the creation of 50 apartments, a ground floor retail unit and associated parking.