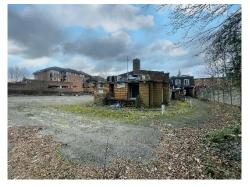

#### Description

The site currently comprises of a former social club building which comprises of part three storey, part single storey masonry with a mixture of flat and barrelled roofs over.

The site has planning permission granted under 2021/06275/PA for the demolition of the existing structures and the creation of 50 apartments, a ground floor retail unit and associated parking.

#### Accommodation

A site area of approximately 0.75 acres.

The existing building measures approximately 14,646 ft2 (1,361 M2).