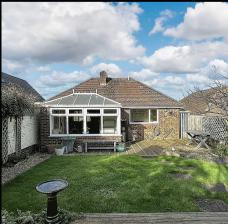

## 48 Dale Road

Hythe, Southampton

Nestled in the prominent Hollybank location, this charming 3 bedroom bungalow is a must-see for those seeking a comfortable and convenient living space. The property boasts gas fired heating and double glazing throughout, promising warmth and energy efficiency. Featuring two reception rooms, driveway parking, and a garage, this home offers plenty of space for families or those looking to entertain guests without hassle. The lack of an onward chain ensures a smooth and efficient purchasing process for the new owners. This property also has the potential to extend above and below! (STP)

Step outside to discover the beautiful outside space this property has to offer. The flat rear garden, mainly laid to lawn, is the perfect spot for relaxation or outdoor activities, with two decked areas providing ample space for al fresco dining or soaking up the sun. Additionally, a timber summer house with double doors, windows, and power offers a cosy retreat within your own home, ideal for hobbies or unwinding. The sloped driveway, with space for 3 to 4 cars, leads to a garage accessible through double gates, providing convenience and security for your vehicles. The tiered front patio area with crazy paving offers a charming entrance to the property, while a timber and Perspex storm porch with a bench welcomes you home. With a variety of outdoor spaces to enjoy, this property truly combines comfort and practicality for a delightful living experience.