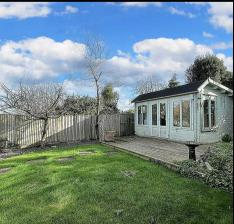

Step outside to discover the beautiful outside space this property has to offer. The flat rear garden, mainly laid to lawn, is the perfect spot for relaxation or outdoor activities, with two decked areas providing ample space for al fresco dining or soaking up the sun. Additionally, a timber summer house with double doors, windows, and power offers a cosy retreat within your own home, ideal for hobbies or unwinding. The sloped driveway, with space for 3 to 4 cars, leads to a garage accessible through double gates, providing convenience and security for your vehicles. The tiered front patio area with crazy paving offers a charming entrance to the property, while a timber and Perspex storm porch with a bench welcomes you home. With a variety of outdoor spaces to enjoy, this property truly combines comfort and practicality for a delightful living experience.