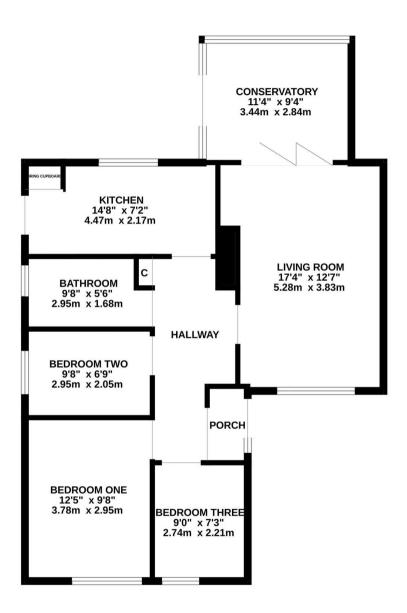

## 48 Dale Road

Hythe, Southampton

Nestled in the prominent Hollybank location, this charming 3 bedroom bungalow is a must-see for those seeking a comfortable and convenient living space. The property boasts gas fired heating and double glazing throughout, promising warmth and energy efficiency. Featuring two reception rooms, driveway parking, and a garage, this home offers plenty of space for families or those looking to entertain guests without hassle. The lack of an onward chain ensures a smooth and efficient purchasing process for the new owners. This property also has the potential to extend above and below! (STP)