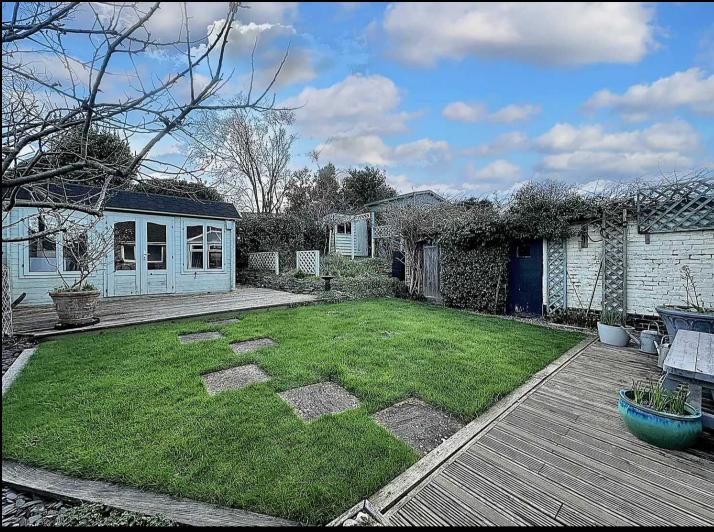

Step outside to discover the beautiful outside space this property has to offer. The flat rear garden, mainly laid to lawn, is the perfect spot for relaxation or outdoor activities, with two decked areas providing ample space for al fresco dining or soaking up the sun. Additionally, a timber summer house with double doors, windows, and power offers a cosy retreat within your own home, ideal for hobbies or unwinding. The sloped driveway, with space for 3 to 4 cars, leads to a garage accessible through double gates, providing convenience and security for your vehicles. The tiered front patio area with crazy paving offers a charming entrance to the property, while a timber and Perspex storm porch with a bench welcomes you home. With a variety of outdoor spaces to enjoy, this property truly combines comfort and practicality for a delightful living experience.