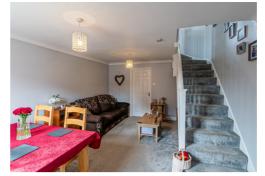

The front door opens to the entrance lobby, leading in turn to the spacious reception room with stairs to the first floor and window to the front. There is a well-appointed and comprehensively fitted kitchen to the rear. It is fitted with an attractive range of shaker style wall and base units and integrated appliances. There is also a door to the garden. On the first floor are two spacious double bedrooms and a bathroom.