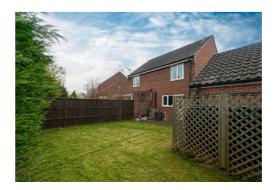

The rear garden is laid principally to lawn and bordered by mature hedging. The garden offers good levels of seclusion.