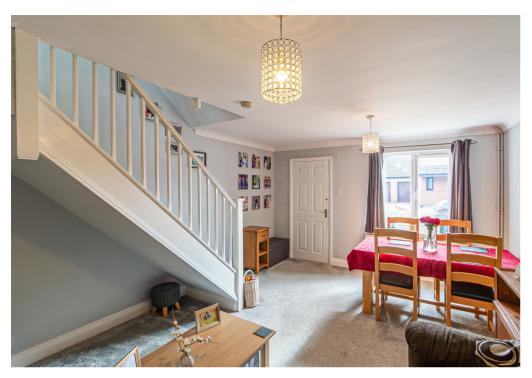

The front door opens to the entrance lobby, leading in turn to the spacious reception room with stairs to the first floor and window to the front. There is a well-appointed and comprehensively fitted kitchen to the rear. It is fitted with an attractive range of shaker style wall and base units and integrated appliances. There is also a door to the garden. On the first floor are two spacious double bedrooms and a bathroom.