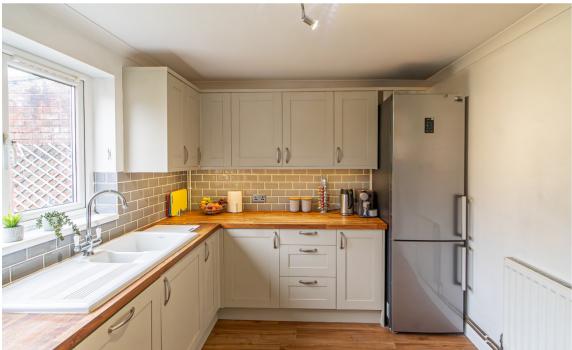

The front door opens to the entrance lobby, leading in turn to the spacious reception room with stairs to the first floor and window to the front. There is a well-appointed and comprehensively fitted kitchen to the rear. It is fitted with an attractive range of shaker style wall and base units and integrated appliances. There is also a door to the garden. On the first floor are two spacious double bedrooms and a bathroom.