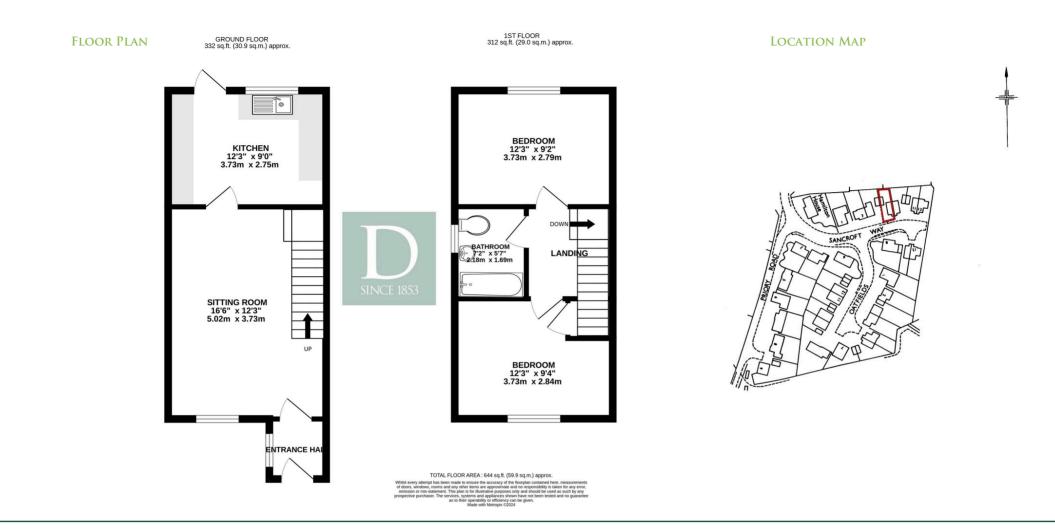

The front door opens to the entrance lobby, leading in turn to the spacious reception room with stairs to the first floor and window to the front. There is a well-appointed and comprehensively fitted kitchen to the rear. It is fitted with an attractive range of shaker style wall and base units and integrated appliances. There is also a door to the garden. On the first floor are two spacious double bedrooms and a bathroom.