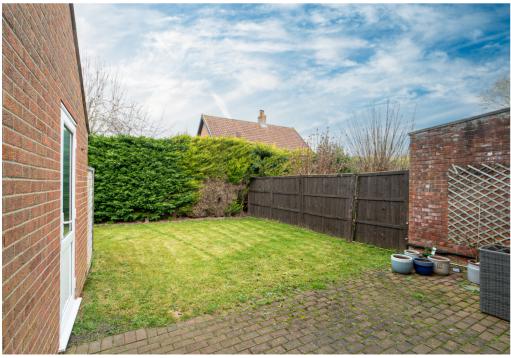

The rear garden is laid principally to lawn and bordered by mature hedging. The garden offers good levels of seclusion.