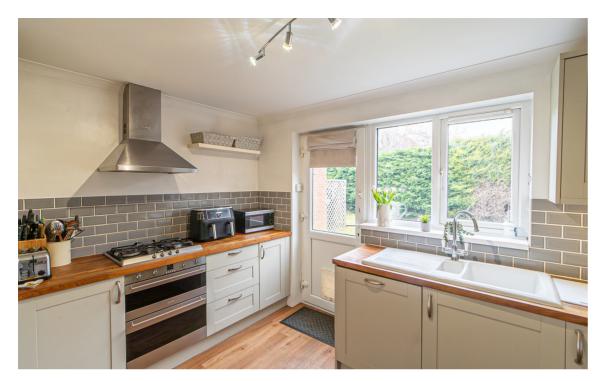

The front door opens to the entrance lobby, leading in turn to the spacious reception room with stairs to the first floor and window to the front. There is a well-appointed and comprehensively fitted kitchen to the rear. It is fitted with an attractive range of shaker style wall and base units and integrated appliances. There is also a door to the garden. On the first floor are two spacious double bedrooms and a bathroom.