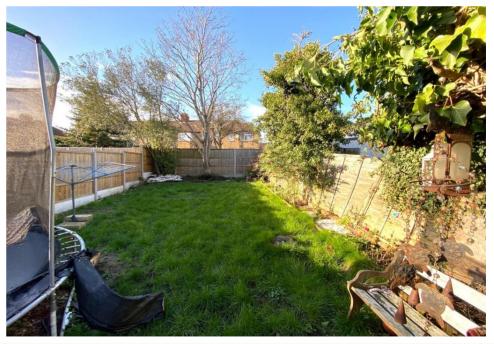

Upstairs there are two spacious double bedrooms with fitted wardrobes, a single bedroom and very large family bathroom, featuring both a shower cubicle and bathtub.

Outside there is space for two cars to the front and a driveway along the side of the property, providing access to the garage at the rear. The large garden is well kept and is mostly laid to lawn, with a patio area, mature shrubs and flower beds.