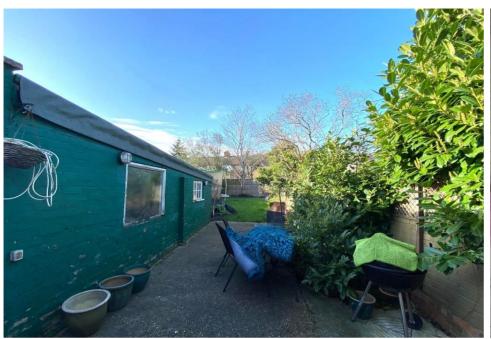

Upstairs there are two spacious double bedrooms with fitted wardrobes, a single bedroom and very large family bathroom, featuring both a shower cubicle and bathtub.

Outside there is space for two cars to the front and a driveway along the side of the property, providing access to the garage at the rear. The large garden is well kept and is mostly laid to lawn, with a patio area, mature shrubs and flower beds.