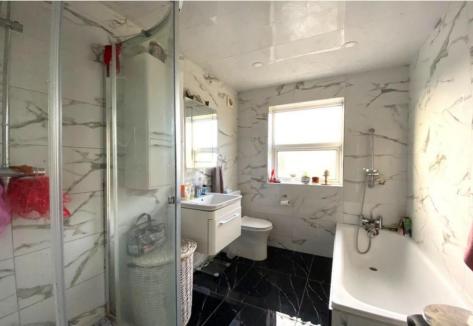

Upstairs there are two spacious double bedrooms with fitted wardrobes, a single bedroom and very large family bathroom, featuring both a shower cubicle and bathtub.

Outside there is space for two cars to the front and a driveway along the side of the property, providing access to the garage at the rear. The large garden is well kept and is mostly laid to lawn, with a patio area, mature shrubs and flower beds.