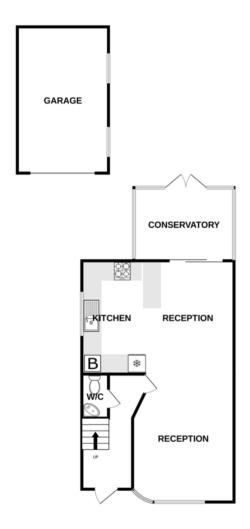

An extended three bedroom semi-detached family home situated within walking distance of Northolt Central Line Underground train station, offered for sale 'CHAIN FREE'.

The accommodation comprises; spacious entrance hallway leading to a large though lounge flooded with natural light from the bay window and an open plan kitchen/diner area.

The kitchen is fitted with a range of wall and base mounted units and has a large central breakfast bar providing some separation from the dining area. Sliding doors open to the conservatory at the rear. A W/C featuring marble effect tiling, completes the downstairs accommodation.

Upstairs there are two spacious double bedrooms with fitted wardrobes, a single bedroom and very large family bathroom, featuring both a shower cubicle and bathtub.

Outside there is space for two cars to the front and a driveway along the side of the property, providing access to the garage at the rear. The large garden is well kept and is mostly laid to lawn, with a patio area, mature shrubs and flower beds.

Offered for sale 'Chain Free'

Council Tax Band D - £ £1,840.89

 GROUND FLOOR
 1ST FLOOR

 680 sq.ft. (63.2 sq.m.) approx.
 441 sq.ft. (41.0 sq.m.) approx.

TOTAL FLOOR AREA: 1121 sq.ft. (104.2 sq.m.) approx.