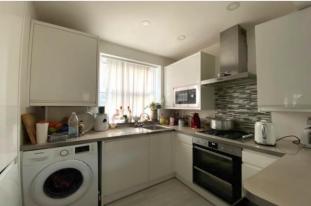

The kitchen is fitted with a range of wall and base mounted units and has a large central breakfast bar providing some separation from the dining area. Sliding doors open to the conservatory at the rear. A W/C featuring marble effect tiling, completes the downstairs accommodation.