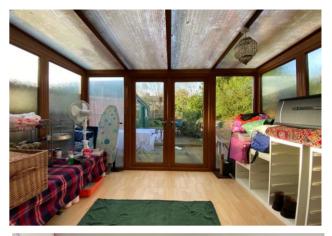

The kitchen is fitted with a range of wall and base mounted units and has a large central breakfast bar providing some separation from the dining area. Sliding doors open to the conservatory at the rear. A W/C featuring marble effect tiling, completes the downstairs accommodation.