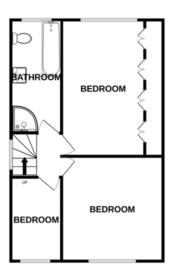

Upstairs there are two spacious double bedrooms with fitted wardrobes, a single bedroom and very large family bathroom, featuring both a shower cubicle and bathtub.

Outside there is space for two cars to the front and a driveway along the side of the property, providing access to the garage at the rear. The large garden is well kept and is mostly laid to lawn, with a patio area, mature shrubs and flower beds.

Offered for sale 'Chain Free'

Council Tax Band D - £ £1,840.89

 GROUND FLOOR
 1ST FLOOR

 680 sq.ft. (63.2 sq.m.) approx.
 441 sq.ft. (41.0 sq.m.) approx.

TOTAL FLOOR AREA: 1121 sq.ft. (104.2 sq.m.) approx.