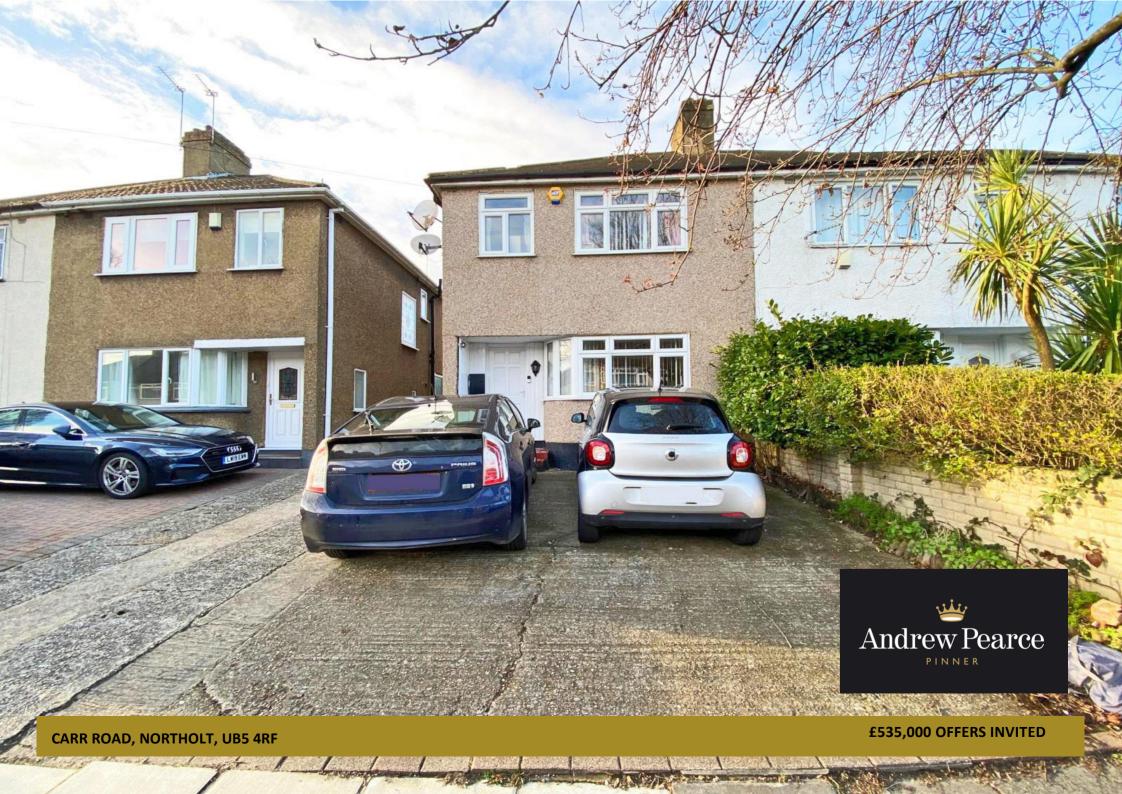

An extended three bedroom semi-detached family home situated within walking distance of Northolt Central Line Underground train station, offered for sale 'CHAIN FREE'.

The accommodation comprises; spacious entrance hallway leading to a large though lounge flooded with natural light from the bay window and an open plan kitchen/diner area.

Carr Road is conveniently located within walking distance of Northolt Central Line Underground train station, Belvue Secondary School and Northolt High School. This location is also convenient for the A40, which provides access to Central London.