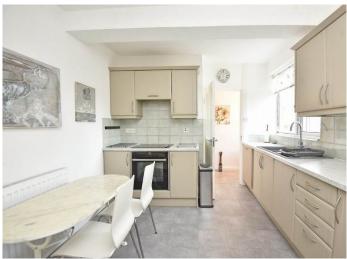

#### **KITCHEN**

A modern fitted kitchen with a range of stylish units with electric hob, integrated oven, integrated fridge, freezer, dishwasher and microwave.