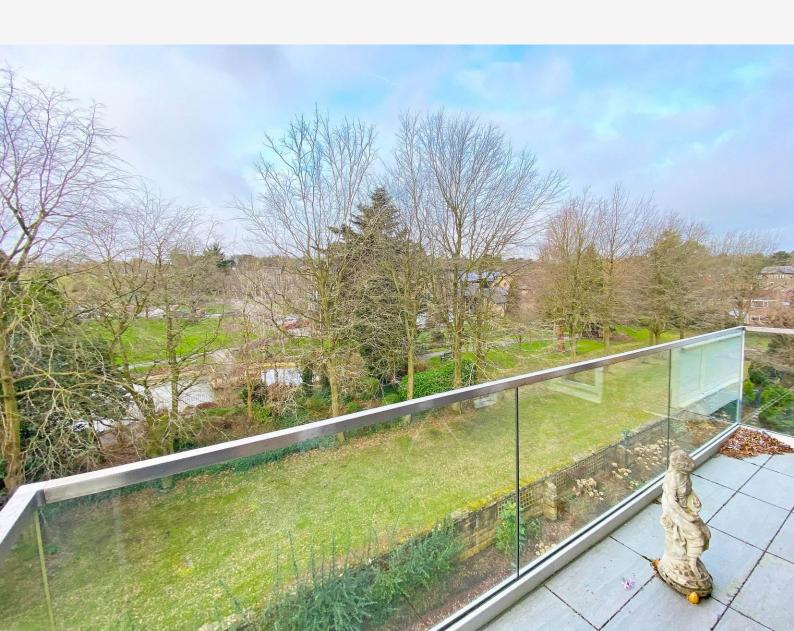

#### SITTING / DINING ROOM

A stunning open-plan living space with attractive outlook and access to the large south-facing balcony. Space for sitting and dining areas and feature fireplace.

#### **BEDROOM 1**

A large double bedroom with fitted wardrobes and glazed sliding door leading to the balcony.