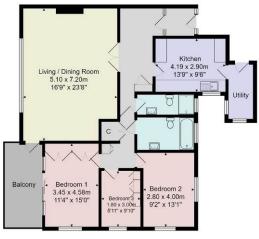

#### THIRD FLOOR

#### SITTING / DINING ROOM

A stunning open-plan living space with attractive outlook and access to the large south-facing balcony. Space for sitting and dining areas and feature fireplace.

#### **KITCHEN**

A modern fitted kitchen with a range of stylish units with electric hob, integrated oven, integrated fridge, freezer, dishwasher and microwave.

#### UTILITY

Providing useful storage space with space and plumbing for washing machine.

#### **BEDROOM 1**

A large double bedroom with fitted wardrobes and glazed sliding door leading to the balcony.

## **BEDROOM 2**

A double bedroom with dual aspect.

#### **BEDROOM 3**

A further bedroom or study. Fitted wardrobes.

## Council Tax Band - E

Total Area: 111.5 m² ... 1200 ft² (excluding balcony)
All measurements are approximate and for display purposes only.
No liability is accepted by either the agency or Box Property Solutions Ltd as to the exact measurements of the rooms.
Box Property Solutions Ltd retains the copyright on this plan and allows agents to use it with agreed permission. Copyright 2017 Ac2