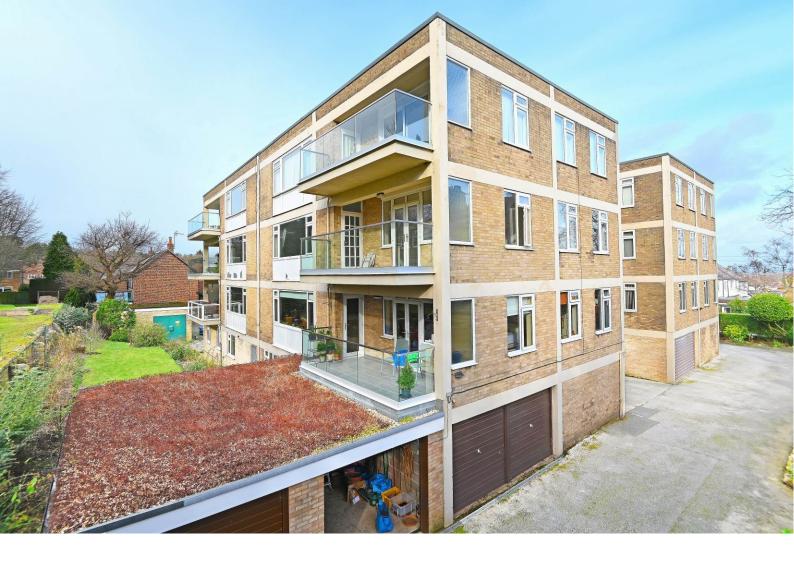

# Flat 11 Harlow Oval Court, Harlow Oval, Harrogate, HG2 0DT

A beautifully presented three-bedroom penthouse apartment featuring a lift and a large south-facing balcony with attractive outlook, in this delightful and peaceful position close to Harrogate town centre.

This impressive apartment is presented to a high standard and reveals generous accommodation with stylish kitchen and bathroom fittings together with a large living space and a balcony.

The property is situated in a convenient position on the south side of Harrogate, within easy, walking distance of a range of excellent amenities along Cold Bath Road and it's just a short distance from the town centre, the Valley Gardens and the famous Harrogate Stray. Offered for sale with no onward chain.

#### **OUTSIDE**

The property stands within well-maintained communal grounds and has residents' and visitors' parking spaces. The apartment has the benefit of a single garage with light, power and electric door, situated at the front of the building.