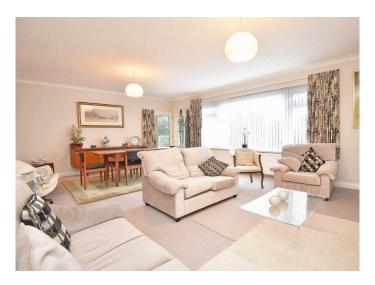

#### SITTING / DINING ROOM

A stunning open-plan living space with attractive outlook and access to the large south-facing balcony. Space for sitting and dining areas and feature fireplace.