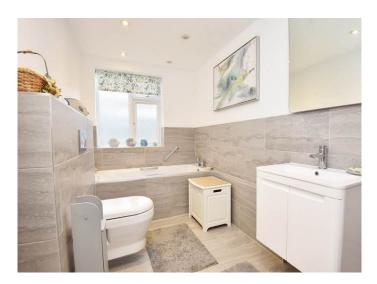

#### **BATHROOM**

A white modern suite, comprising WC, washbasin set within a vanity unit and bath. Tiled walls and floor. Heated towel rail.

#### **SHOWER ROOM**

A modern white suite comprising WC, washbasin set within a vanity unit and shower. Tiled walls and floor. Heated towel rail.