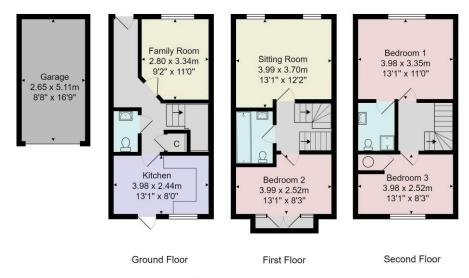

This excellent property offers deceptively generous and flexible accommodation arranged over three levels, with attractive gardens and a single garage. An internal viewing is recommended.

## GROUND FLOOR ENTRANCE HALL

With laminate wood flooring and useful under-stairs cupboard.

#### **CLOAKROOM**

With washbasin and low-level WC. Central heating radiator, laminate wood flooring and extractor fan.

#### **DINING ROOM / STUDY**

Central heating radiator and laminate wood flooring.

#### **BREAKFAST KITCHEN**

Fitted with an excellent range of modern wall and base units having round-edged work surfaces and inset single-drainer stainless-steel sink unit with mixer tap and tiled splashbacks. Split-level oven with electric oven, gas hob and chimney-style extractor over, fitted fridge, freezer and dishwasher. Ceramic tiled floor, wall-mounted gas-fired boiler, central heating radiator, window and double-glazed exterior door to rear.

# FIRST FLOOR LOUNGE

Two central heating radiators, TV and telephone points.

#### **BEDROOM 3**

uPVC patio doors to balustrade and central heating radiator.

#### **HOUSE BATHROOM**

Modern suite in white comprising panelled bath with mixer shower over, pedestal washbasin and low-level WC. Tiled splashbacks, central heating radiator, extractor fan and laminate wood flooring.

# SECOND FLOOR BEDROOM 1

A double bedroom with central heating radiator.

#### **EN-SUITE SHOWER ROOM**

With shower cubicle, pedestal washbasin and low-level WC. Extractor fan, central heating radiator and laminate wood flooring.

#### **BEDROOM 2**

Central heating radiator. Airing cupboard housing the hot-water cylinder.

#### **OUTSIDE**

Easily managed garden area to the front of the property with flower borders and shrubs. single garage with parking in front. Enclosed rear garden laid mainly to lawn.

Tenure - Freehold

Council Tax Band - E

Total Area: 98.9 m<sup>2</sup> ... 1065 ft<sup>2</sup> (excluding garage)

All measurements are approximate and for display purposes only.

No liability is accepted by either the agency or Box Property Solutions Ltd as to the exact measurements of the rooms.