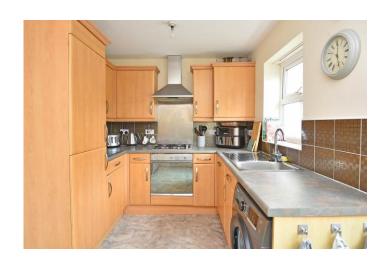

#### **BREAKFAST KITCHEN**

Fitted with an excellent range of modern wall and base units having round-edged work surfaces and inset single-drainer stainless-steel sink unit with mixer tap and tiled splashbacks. Split-level oven with electric oven, gas hob and chimney-style extractor over, fitted fridge, freezer and dishwasher. Ceramic tiled floor, wall-mounted gas-fired boiler, central heating radiator, window and double-glazed exterior door to rear.