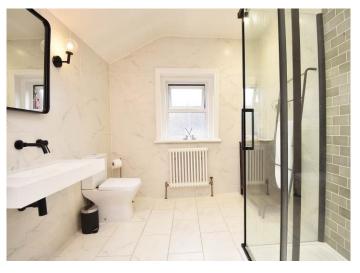

### **SHOWER ROOM**

A stunning new bathroom with white suite comprising WC, contemporary washbasin and large walk-in shower. Fully tiled walls and floor, window to rear.