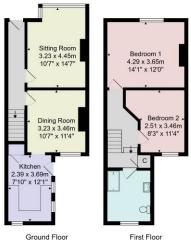

# GROUND FLOOR ENTRANCE HALL

#### **SITTING ROOM**

A spacious reception room with attractive fireplace, open grate and wood surround, bay window to front with fitted shutters.

### **DINING ROOM**

A further good-sized reception room with window to rear.

#### **KITCHEN**

A modern, newly fitted kitchen with stylish wall and base units, work surfaces and tiled splashbacks. Integrated appliances include and induction hob with extractor hood above, electric oven, drinks fridge, washing machine, dishwasher and fridge / freezer. Windows to rear and side, exterior door to side. Understairs cupboard.

# FIRST FLOOR BEDROOM 1

A double bedroom with window to front.

#### **BEDROOM 2**

A further double bedroom with window to rear.

#### **OUTSIDE**

To the rear of the property there is an enclosed paved courtyard garden, providing an excellent outdoor entertaining space. Timber storage shed.

Tenure - Freehold

Council Tax Band - B

Total Area: 82.8 m² ... 891 ft²

All measurements are approximate and for display purposes only.

No liability is accepted by either the agency or 8bx Property Solutions Ltd as to the exact measurements of the rooms.

Box Property Solutions Ltd retains the copyright on this plan and allows agents to use it with agreed permission.