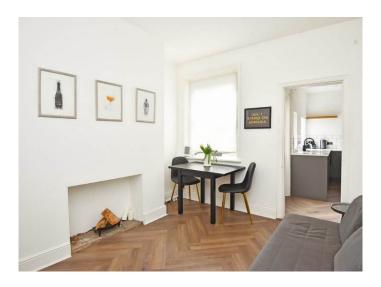

## 6 Dixon Terrace, Harrogate, North Yorkshire, HG1 2AP

£250,000

Offers Over



## 6 Dixon Terrace, Harrogate, North Yorkshire, HG1 2AP

A beautifully presented two-bedroom town house situated in this prime and popular position just off King's Road.

This stunning stone-fronted town house has been comprehensively updated by the current owners to now provide accommodation, appointed to a very high standard, comprising two large reception rooms, a modern, newly fitted kitchen, two double bedrooms and a stylish shower room. To the rear of the property there is an enclosed courtyard garden.

The property is situated in this most convenient location just off King's Road, well served by a range of excellent amenities and shops, and within easy walking distance of Harrogate town centre.











# GROUND FLOOR ENTRANCE HALL

#### **SITTING ROOM**

A spacious reception room with attractive fireplace, open grate and wood surround, bay window to front with fitted shutters.

### **DINING ROOM**

A further good-sized reception room with window to rear.

#### **KITCHEN**

A modern, newly fitted kitchen with stylish wall and base units, work surfaces and tiled splashbacks. Integrated appliances include and induction hob with extractor hood above, electric oven, drinks fridge, washing machine, dishwasher and fridge / freezer. Windows to rear and side, exterior door to side. Understairs cupboard.

# FIRST FLOOR BEDROOM 1

A double bedroom with window to front.

#### **BEDROOM 2**

A further double bedroom with window to rear.

### **SHOWER ROOM**

A stunning new bathroom with white