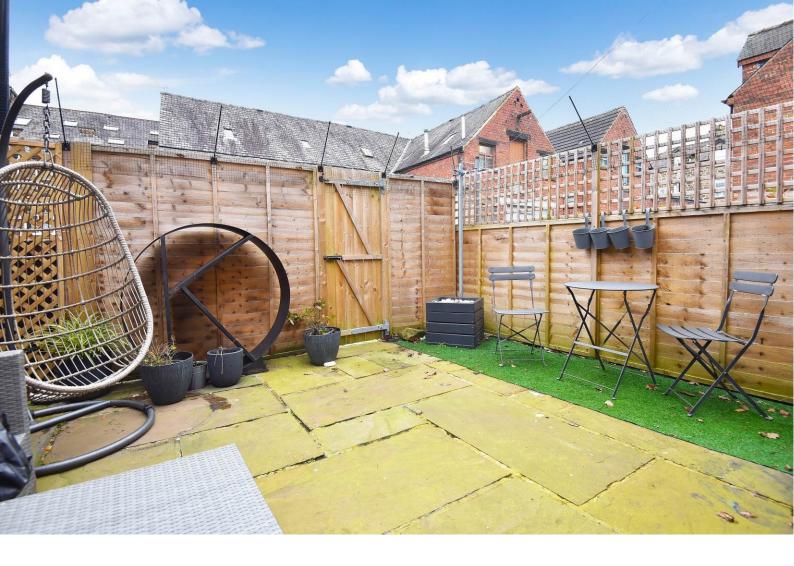

#### **OUTSIDE**

To the rear of the property there is an enclosed paved courtyard garden, providing an excellent outdoor entertaining space. Timber storage shed.

Tenure - Freehold

Council Tax Band - B

Total Area: 82.8 m² ... 891 ft²