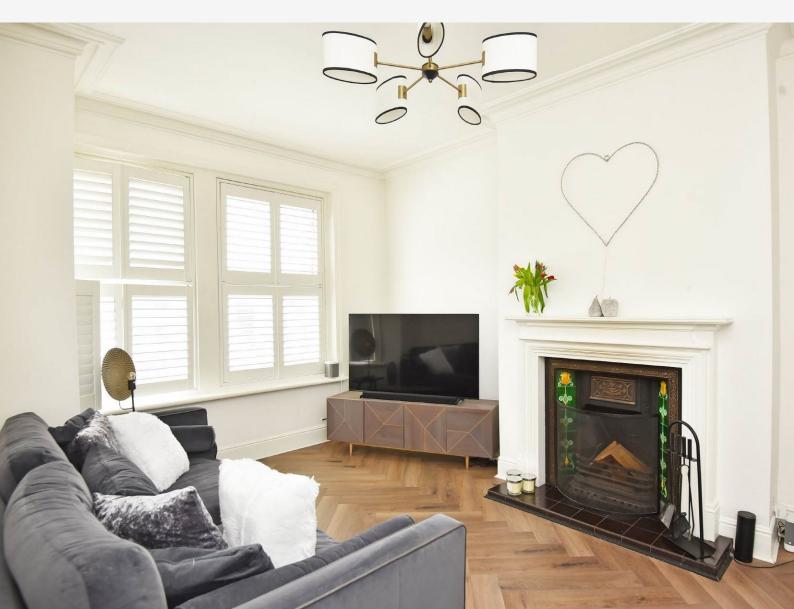

#### **SITTING ROOM**

A spacious reception room with attractive fireplace, open grate and wood surround, bay window to front with fitted shutters.