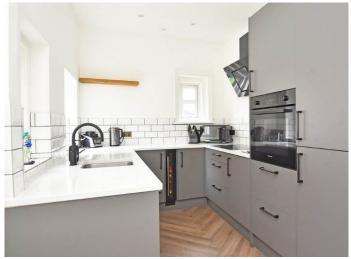

#### **KITCHEN**

A modern, newly fitted kitchen with stylish wall and base units, work surfaces and tiled splashbacks. Integrated appliances include and induction hob with extractor hood above, electric oven, drinks fridge, washing machine, dishwasher and fridge / freezer. Windows to rear and side, exterior door to side. Understairs cupboard.