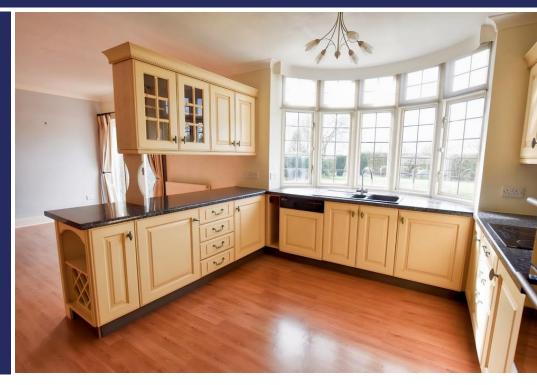

### **Brief Description**

The stained-glass front door opens to the Hallway off which are the Lounge and Principal Bedroom – both with lovely bay windows overlooking the front of the property, the Bathroom, Laundry Room, and the impressive Kitchen/Dining/Family Room with an excellent range of cupboards including a dresser-style unit, peninsular breakfast bar with integrated fridge, double oven with electric hob and extractor fan over – and French doors out to the rear Garden.