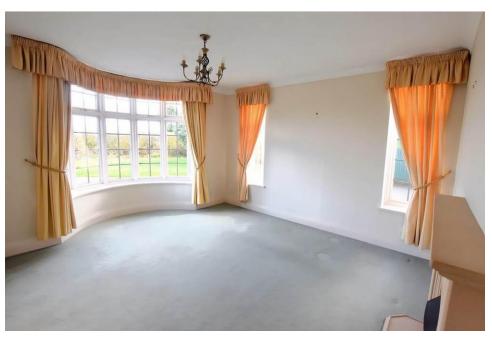

### **Brief Description**

The stained-glass front door opens to the Hallway off which are the Lounge and Principal Bedroom – both with lovely bay windows overlooking the front of the property, the Bathroom, Laundry Room, and the impressive Kitchen/Dining/Family Room with an excellent range of cupboards including a dresser-style unit, peninsular breakfast bar with integrated fridge, double oven with electric hob and extractor fan over – and French doors out to the rear Garden.