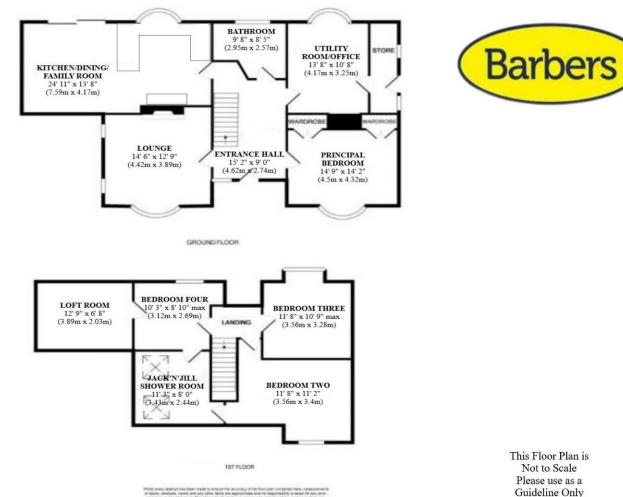

#### Overview

- Four Bedroom Detached Dormer
  Bungalow with No Upward Chain
- Countryside Views, Approx. 0.37
- Acre Plot, Driveway Parking, Garage
- Entrance Hall, Lounge, Laundry Room, Ground Floor Principal Bedroom and Bathroom
- Open Plan Kitchen/Dining/Family Room
- Three Further Bedrooms, Jack'n'Jill Shower Room, Loft Room
- Parking for 4+ Cars, Tandem Garage
- Council Tax Band E
- Energy Rating E

### **Brief Description**

The stained-glass front door opens to the Hallway off which are the Lounge and Principal Bedroom – both with lovely bay windows overlooking the front of the property, the Bathroom, Laundry Room, and the impressive Kitchen/Dining/Family Room with an excellent range of cupboards including a dresser-style unit, peninsular breakfast bar with integrated fridge, double oven with electric hob and extractor fan over – and French doors out to the rear Garden.

To the first floor are two Double and one Single Bedrooms, and a smart, modern Jack'n'Jill shower room. All the Bedrooms have built-in wardrobes, and off Bedroom Four a half-door opens to the Loft storage area over the Kitchen extension, and then a further door leads you back to the Landing.

The property is set on a generous 0.37 acre plot with a front lawned garden, ample driveway parking, and large rear Garden with patio entertaining area, green house, large lawn and countryside views.

This Floor Plan is Not to Scale Please use as a Guideline Only