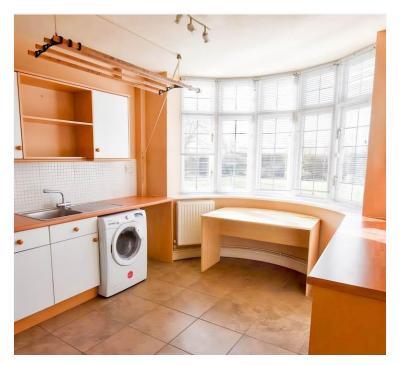

### **Brief Description**

The stained-glass front door opens to the Hallway off which are the Lounge and Principal Bedroom – both with lovely bay windows overlooking the front of the property, the Bathroom, Laundry Room, and the impressive Kitchen/Dining/Family Room with an excellent range of cupboards including a dresser-style unit, peninsular breakfast bar with integrated fridge, double oven with electric hob and extractor fan over – and French doors out to the rear Garden.