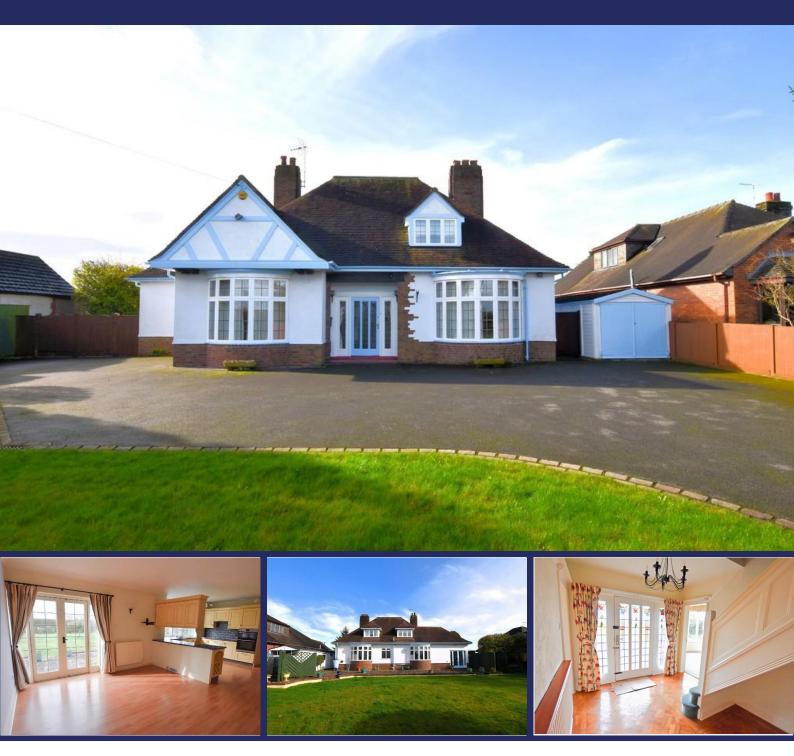

## Selsey, Pipe Gate, TF9 4HU

An attractive Detached Four Bedroom Dormer Bungalow set on a generous Garden Plot with Open Plan Kitchen/Dining/Living Room, separate Lounge, ground floor Principal Bedroom and Bathroom, Garage and Driveway Parking - and offered to the market with No Upward Chain.

#### Overview

- Four Bedroom Detached Dormer
  Bungalow with No Upward Chain
- Countryside Views, Approx. 0.37
- Acre Plot, Driveway Parking, Garage
- Entrance Hall, Lounge, Laundry Room, Ground Floor Principal Bedroom and Bathroom
- Open Plan Kitchen/Dining/Family Room
- Three Further Bedrooms, Jack'n'Jill Shower Room, Loft Room
- Parking for 4+ Cars, Tandem Garage
- Council Tax Band E
- Energy Rating E

### **Brief Description**

The stained-glass front door opens to the Hallway off which are the Lounge and Principal Bedroom – both with lovely bay windows overlooking the front of the property, the Bathroom, Laundry Room, and the impressive Kitchen/Dining/Family Room with an excellent range of cupboards including a dresser-style unit, peninsular breakfast bar with integrated fridge, double oven with electric hob and extractor fan over – and French doors out to the rear Garden.

The property is set on a generous 0.37 acre plot with a front lawned garden, ample driveway parking, and large rear Garden with patio entertaining area, green house, large lawn and countryside views.