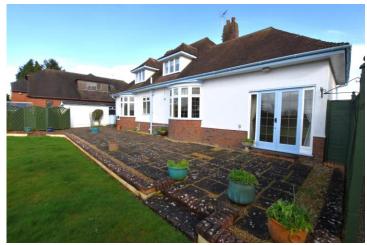

### **Brief Description**

The stained-glass front door opens to the Hallway off which are the Lounge and Principal Bedroom – both with lovely bay windows overlooking the front of the property, the Bathroom, Laundry Room, and the impressive Kitchen/Dining/Family Room with an excellent range of cupboards including a dresser-style unit, peninsular breakfast bar with integrated fridge, double oven with electric hob and extractor fan over – and French doors out to the rear Garden.

The property is set on a generous 0.37 acre plot with a front lawned garden, ample driveway parking, and large rear Garden with patio entertaining area, green house, large lawn and countryside views.