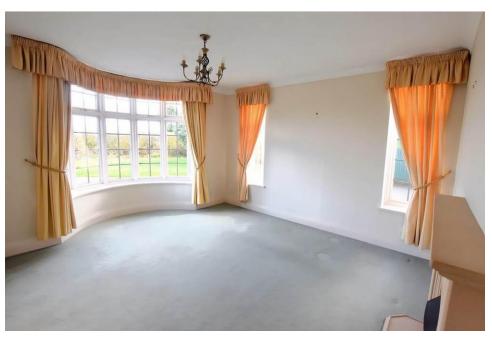

#### **Brief Description**

The stained-glass front door opens to the Hallway off which are the Lounge and Principal Bedroom – both with lovely bay windows overlooking the front of the property, the Bathroom, Laundry Room, and the impressive Kitchen/Dining/Family Room with an excellent range of cupboards including a dresser-style unit, peninsular breakfast bar with integrated fridge, double oven with electric hob and extractor fan over – and French doors out to the rear Garden.