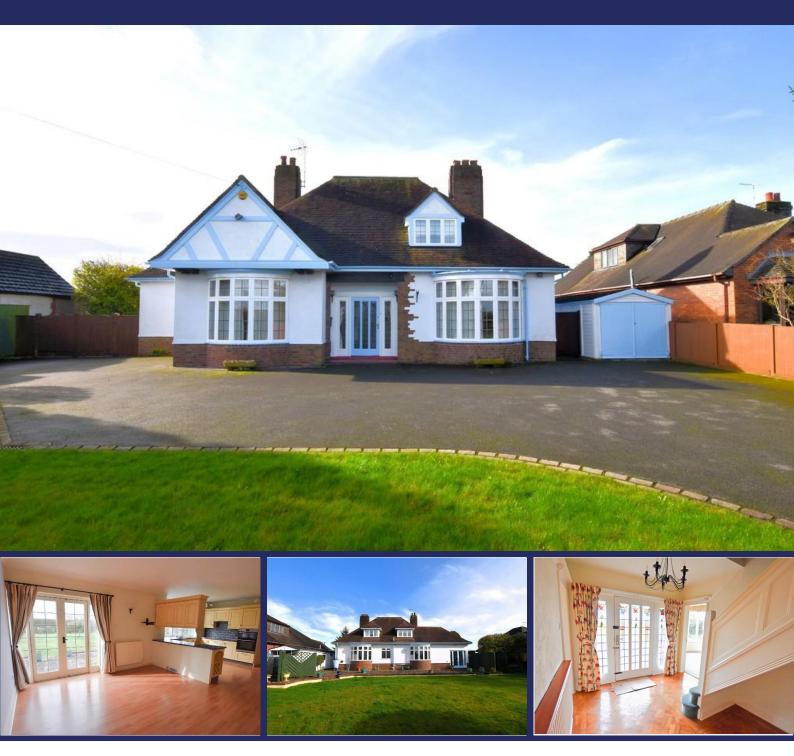

### Selsey, Pipe Gate, TF9 4HU

An attractive Detached Four Bedroom Dormer Bungalow set on a generous Garden Plot with Open Plan Kitchen/Dining/Living Room, separate Lounge, ground floor Principal Bedroom and Bathroom, Garage and Driveway Parking - and offered to the market with No Upward Chain.

#### Overview

- Four Bedroom Detached Dormer
  Bungalow with No Upward Chain
- Countryside Views, Approx. 0.37
- Acre Plot, Driveway Parking, Garage
- Entrance Hall, Lounge, Laundry Room, Ground Floor Principal Bedroom and Bathroom
- Open Plan Kitchen/Dining/Family Room
- Three Further Bedrooms, Jack'n'Jill Shower Room, Loft Room
- Parking for 4+ Cars, Tandem Garage
- Council Tax Band E
- Energy Rating E

#### **Brief Description**

The stained-glass front door opens to the Hallway off which are the Lounge and Principal Bedroom – both with lovely bay windows overlooking the front of the property, the Bathroom, Laundry Room, and the impressive Kitchen/Dining/Family Room with an excellent range of cupboards including a dresser-style unit, peninsular breakfast bar with integrated fridge, double oven with electric hob and extractor fan over – and French doors out to the rear Garden.

The property is set on a generous 0.37 acre plot with a front lawned garden, ample driveway parking, and large rear Garden with patio entertaining area, green house, large lawn and countryside views.