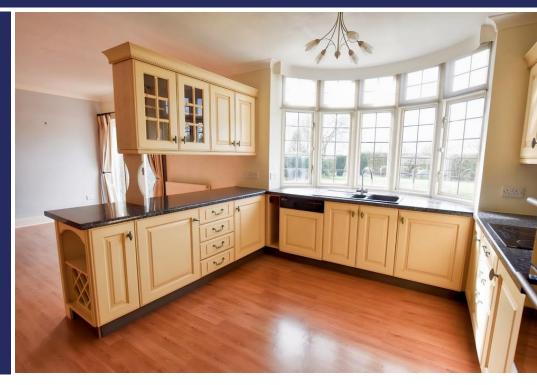

#### **Brief Description**

The stained-glass front door opens to the Hallway off which are the Lounge and Principal Bedroom – both with lovely bay windows overlooking the front of the property, the Bathroom, Laundry Room, and the impressive Kitchen/Dining/Family Room with an excellent range of cupboards including a dresser-style unit, peninsular breakfast bar with integrated fridge, double oven with electric hob and extractor fan over – and French doors out to the rear Garden.