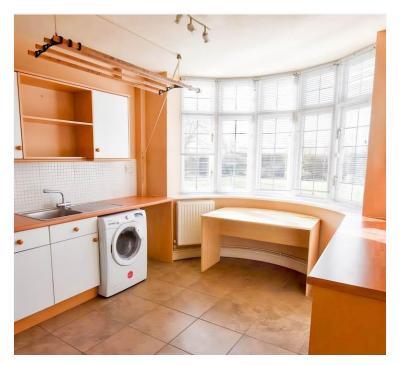

#### **Brief Description**

The stained-glass front door opens to the Hallway off which are the Lounge and Principal Bedroom – both with lovely bay windows overlooking the front of the property, the Bathroom, Laundry Room, and the impressive Kitchen/Dining/Family Room with an excellent range of cupboards including a dresser-style unit, peninsular breakfast bar with integrated fridge, double oven with electric hob and extractor fan over – and French doors out to the rear Garden.