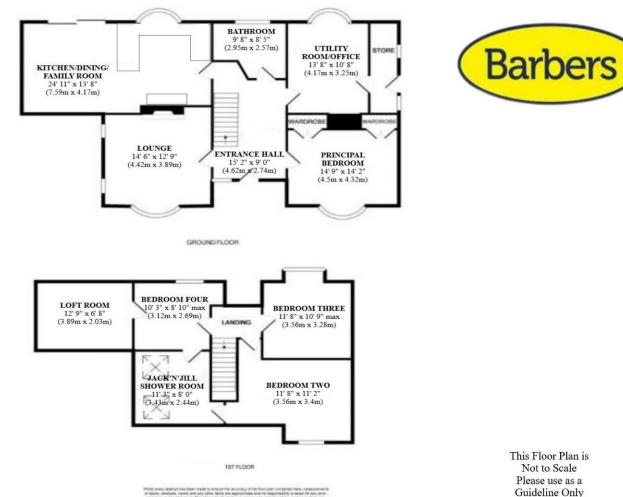

#### Overview

- Four Bedroom Detached Dormer
  Bungalow with No Upward Chain
- Countryside Views, Approx. 0.37
- Acre Plot, Driveway Parking, Garage
- Entrance Hall, Lounge, Laundry Room, Ground Floor Principal Bedroom and Bathroom
- Open Plan Kitchen/Dining/Family Room
- Three Further Bedrooms, Jack'n'Jill Shower Room, Loft Room
- Parking for 4+ Cars, Tandem Garage
- Council Tax Band E
- Energy Rating E

#### **Brief Description**

The stained-glass front door opens to the Hallway off which are the Lounge and Principal Bedroom – both with lovely bay windows overlooking the front of the property, the Bathroom, Laundry Room, and the impressive Kitchen/Dining/Family Room with an excellent range of cupboards including a dresser-style unit, peninsular breakfast bar with integrated fridge, double oven with electric hob and extractor fan over – and French doors out to the rear Garden.

To the first floor are two Double and one Single Bedrooms, and a smart, modern Jack'n'Jill shower room. All the Bedrooms have built-in wardrobes, and off Bedroom Four a half-door opens to the Loft storage area over the Kitchen extension, and then a further door leads you back to the Landing.

The property is set on a generous 0.37 acre plot with a front lawned garden, ample driveway parking, and large rear Garden with patio entertaining area, green house, large lawn and countryside views.

This Floor Plan is Not to Scale Please use as a Guideline Only