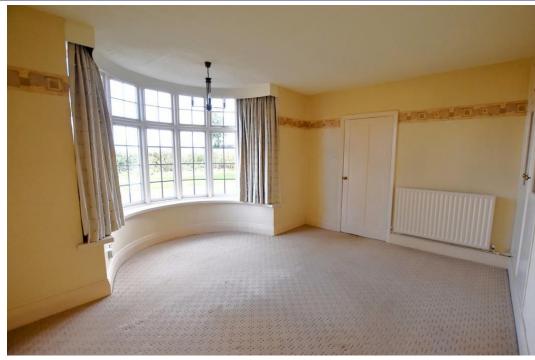

#### **Brief Description**

The stained-glass front door opens to the Hallway off which are the Lounge and Principal Bedroom – both with lovely bay windows overlooking the front of the property, the Bathroom, Laundry Room, and the impressive Kitchen/Dining/Family Room with an excellent range of cupboards including a dresser-style unit, peninsular breakfast bar with integrated fridge, double oven with electric hob and extractor fan over – and French doors out to the rear Garden.

To the first floor are two Double and one Single Bedrooms, and a smart, modern Jack'n'Jill shower room. All the Bedrooms have built-in wardrobes, and off Bedroom Four a half-door opens to the Loft storage area over the Kitchen extension, and then a further door leads you back to the Landing.