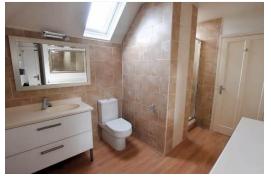

#### **Brief Description**

The stained-glass front door opens to the Hallway off which are the Lounge and Principal Bedroom – both with lovely bay windows overlooking the front of the property, the Bathroom, Laundry Room, and the impressive Kitchen/Dining/Family Room with an excellent range of cupboards including a dresser-style unit, peninsular breakfast bar with integrated fridge, double oven with electric hob and extractor fan over – and French doors out to the rear Garden.