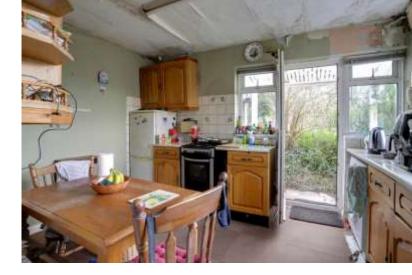

#### PROPERTY DESCRIPTION

Inside, the decor is dated, and the property requires modernisation throughout, though it does benefit from having mains gas, and double-glazing.

The accommodation briefly comprises, an entrance porch/conservatory, a hallway, a spacious living room with sliding doors to a separate dining room, a good-sized rear kitchen extension, two spacious double bedrooms, with fitted wardrobes and one with a basin and an airing cupboard containing a hot water cylinder with an immersion heater, and a bathroom containing a bath, a basin and a WC.