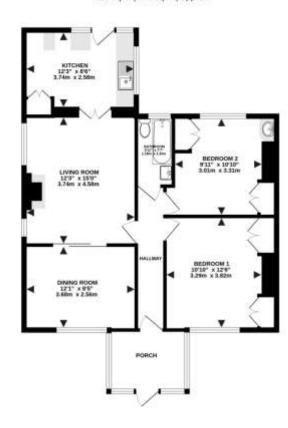

TENURE- Freehold EPC RATING- E

GROUND FLOOR 829 sq.ft. (77.0 sq.m.) approx.

SKETCH PLAN FOR ILLUSTRATIVE PURPOSES ONLY. All measurements and sizes and locations of walls, doors, window fittings and appliances are shown conventionally and are approximate only and cannot be regarded as being a representation either by the Seller or his Agent. We hope that these plans will assist you by providing you with a general impression of the layout of the accommodation. The plans are not to scale nor accurate in detail. © Unauthorised reproduction prohibited. As part of the service we offer we may recommend ancillary services to you which we believe will help with your property transaction. We wish to make you aware that should you decide to proceed we will receive a referral fee. This could be a fee, commission, payment or other reward. We will not refer your details unless you have provided consent for us to do so. You are not under