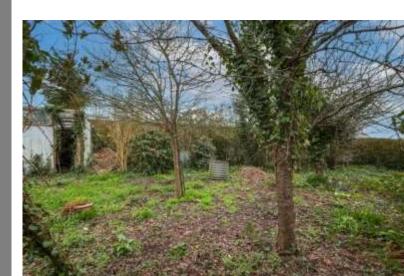

Outside, there is a shed and greenhouse, a private courtyard, and a surprisingly large garden with grass, mature bushes and ornamental trees, and a couple of tired sheds.

At the front of the property is a tarmac driveway that provides parking for up to three cars.