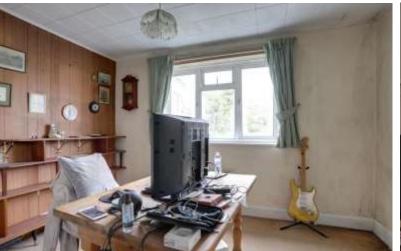

#### PROPERTY DESCRIPTION

Inside, the decor is dated, and the property requires modernisation throughout, though it does benefit from having mains gas, and double-glazing.

The accommodation briefly comprises, an entrance porch/conservatory, a hallway, a spacious living room with sliding doors to a separate dining room, a good-sized rear kitchen extension, two spacious double bedrooms, with fitted wardrobes and one with a basin and an airing cupboard containing a hot water cylinder with an immersion heater, and a bathroom containing a bath, a basin and a WC.