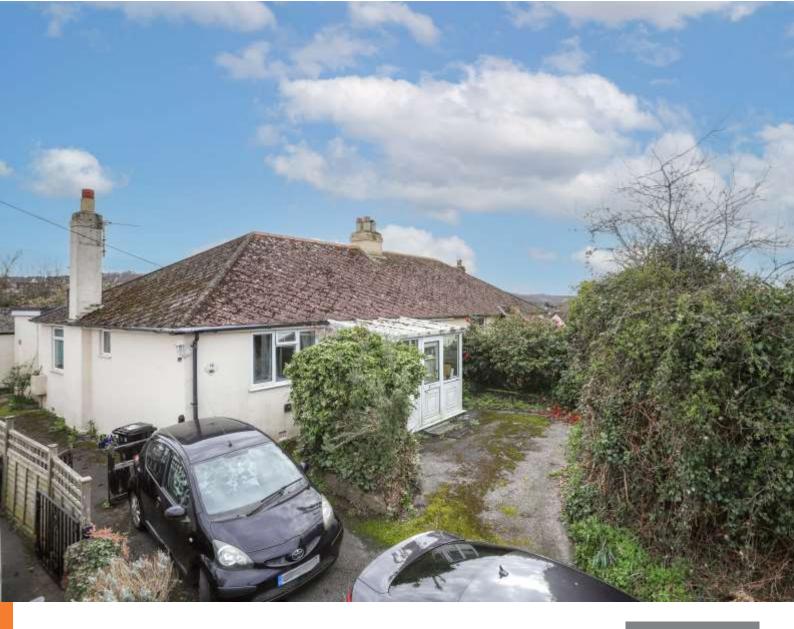

Two or Three Bedroom Detached Bungalow

Semi Detached Bungalow

829 sq ft

OCATION.

Town

AGE

1920s to 1930s

RECEPTION ROOMS

#### PROPERTY DESCRIPTION

Inside, the decor is dated, and the property requires modernisation throughout, though it does benefit from having mains gas, and double-glazing.

The accommodation briefly comprises, an entrance porch/conservatory, a hallway, a spacious living room with sliding doors to a separate dining room, a good-sized rear kitchen extension, two spacious double bedrooms, with fitted wardrobes and one with a basin and an airing cupboard containing a hot water cylinder with an immersion heater, and a bathroom containing a bath, a basin and a WC.

Outside, there is a shed and greenhouse, a private courtyard, and a surprisingly large garden with grass, mature bushes and ornamental trees, and a couple of tired sheds.

At the front of the property is a tarmac driveway that provides parking for up to three cars.