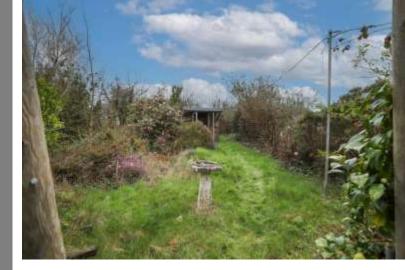

Outside, there is a shed and greenhouse, a private courtyard, and a surprisingly large garden with grass, mature bushes and ornamental trees, and a couple of tired sheds.

At the front of the property is a tarmac driveway that provides parking for up to three cars.