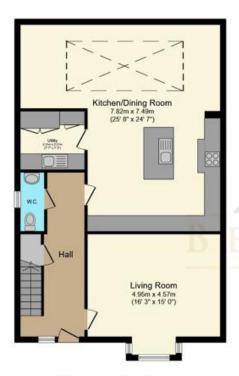

## Ground Floor

Floor area 90.5 sq.m. (974 sq.ft.) approx

### **First Floor**

Floor area 64.6 sq.m. (695 sq.ft.) approx

### **Second Floor**

Floor area 50.5 sq.m. (544 sq.ft.) approx

### Total floor area 205.6 sq.m. (2,213 sq.ft.) approx

This plan is for illustration purposes only and may not be representative of the property. Plan not to scale. Powered by PropertyBox