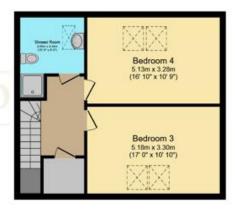

amily Bathroom with gold and white Marble effect floor to ceiling tiles, separate shower, free standing Bath, sink unit and WC, Master complete with Ensuite Shower Room and second Double Bedroom. To the second floor are two further Double Bedrooms, store cupboard and Shower Room. To the rear is an enclosed garden with patio area with access to the Detached Double Garage and to the front electric gates give access to the driveway providing off road parking for multiple vehicles.

### £550,000

- No Chain
- Newly Built Detached Home
- Four Double Bedrooms
- Master with Ensuite
- Open Plan Kitchen / Diner
- Formal Lounge with Media
   Wall
- Gated Off Road Parking
- Double Detached Garage









Bedroom 1
5.03m x 4.55m
(16' 6" x 14' 11')

Landing

Bedroom 2
5.03m x 3.80m
(16' 6" x 12' 9")



## Ground Floor

Floor area 90.5 sq.m. (974 sq.ft.) approx

### **First Floor**

Floor area 64.6 sq.m. (695 sq.ft.) approx

### **Second Floor**

Floor area 50.5 sq.m. (544 sq.ft.) approx

### Total floor area 205.6 sq.m. (2,213 sq.ft.) approx

This plan is for illustration purposes only and may not be representative of the property. Plan not to scale. Powered by PropertyBox

# Contact Details 79 Wales Road Kiveton Park Sheffield South Yorkshire S26 6RA www.bellcoestates.com 03333 580590

Agents Note: Whilst every care has been taken to prepare these sales particulars, they are for guidance purposes only. All measurements are approximate are for general guidance purposes only and whilst every care has been taken to ensure their accuracy, they should not be relied upon and potential buyer