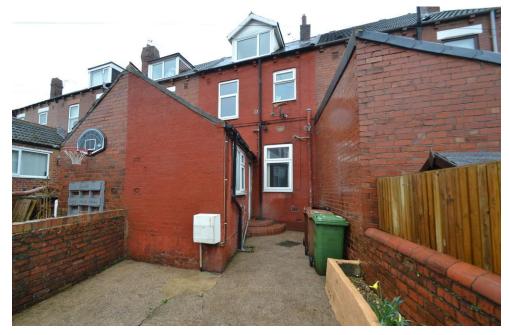

## FRONT

Low maintenance front garden with brick boundary wall and timber gate.