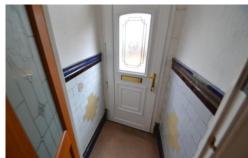

#### **ENTRANCE PORCH**

A upvc double glazed panelled door leads into the porch. Original tiled walls to half height. Glazed/panelled door into the lounge.