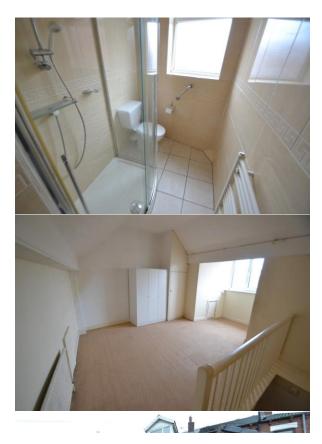

#### SHOWER ROOM

10' 06" x 4' 11" (3.2m x 1.5m)

Being fully tiled in cream tiles throughout with co-ordinating border tiling to the walls. Chrome shower cubicle with sliding doors and a thermostatic shower. White wc and pedestal wash basin with mixer tap. Mirrored vanity unit, shelving to the corner and chrome bathroom fittings. Cream towel rail/heater.

### ATTIC BEDROOM THREE

16' 06" x 15' 03" (5.03m x 4.65m)

Accessed via second staircase with wooden handrail and balustrade.

A great space for a 3rd bedroom or playroom. Dormer window out to the rear. Radiator.