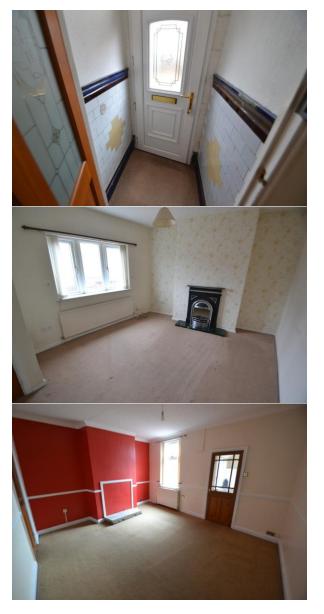

#### **ENTRANCE PORCH**

A upvc double glazed panelled door leads into the porch. Original tiled walls to half height. Glazed/panelled door into the lounge.

#### LOUNGE

15' 0" x 11' 07" (4.57m x 3.53m)

Decorated in neutral shades. Black castiron fireplace with electric fire and marble hearth. Two radiators. Archway to stairs.

#### **DINING ROOM**

15' 0" x 13' 07" (4.57m x 4.14m)

In contrasting shades with dado rail and coving to the ceiling. Glazed/panelled door to understairs store. Radiator. Marble and stone hearth to chimney breast wall. Half glazed door to the kitchen.