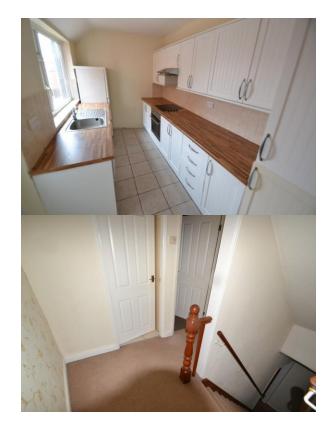

#### KITCHEN

12' 09" x 6' 10" (3.89m x 2.08m)

Having a range of white base and wall units with chop block effect work surfaces. Built in oven and ceramic hob with extractor hood over. Stainless steel sink with mixer tap. Tiles to the splash backs and tiles to the floor.

Neutral shades of decor. Two solid wood handrails to the stairs and wood balustrades to the landing.