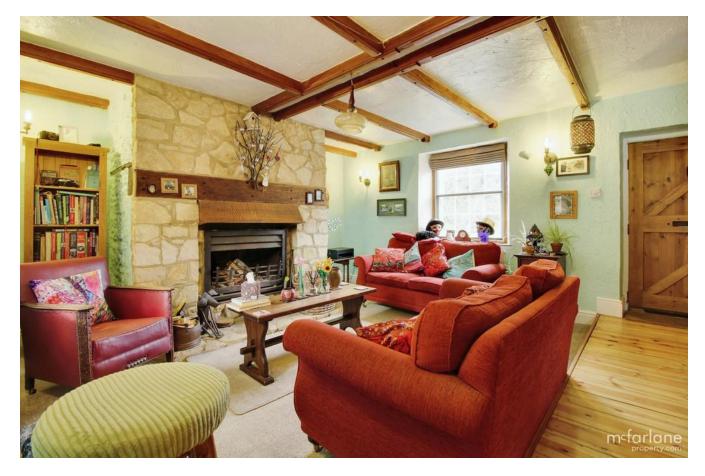

**THE COTTAGE:** briefly comprises: Entrance Hallway, Living Room, Family Room, Kitchen Breakfast Room, Vaulted Dining Room and Double Bedroom and Family Bathroom. To the First Floor there are Three Bedrooms Family Bathroom and Ensuite to the Master.