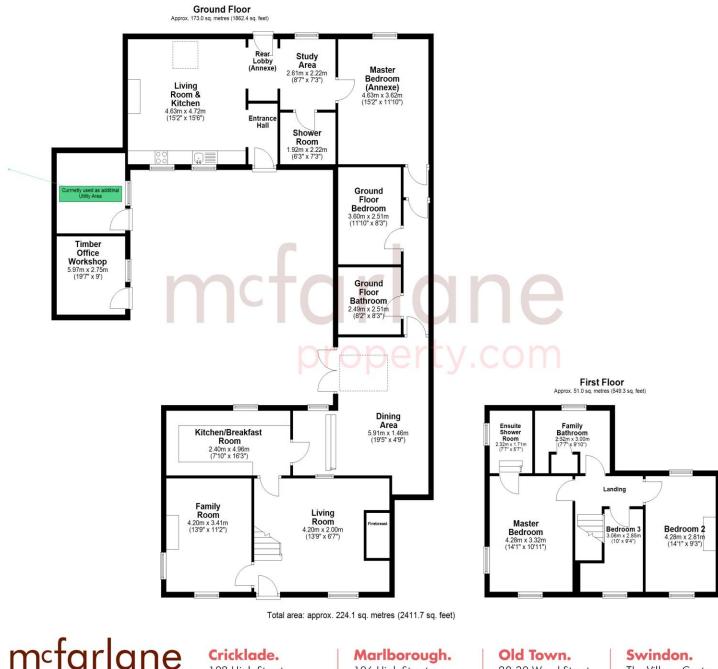

## Detached House with Annexe

Pavenhill, Purton

- Period Cottage with Annexe
- Versatile Accommodation
- Five Bedrooms Five Reception Rooms

A unique opportunity to purchase a Period Detached Stone Cottage with an attached Annexe. Located in the sought after Village of Purton in Wiltshire. This property boasts the ability to realise an income from renting and the opportunity of a studio whilst working from home. The accommodation is vast with many potential options for modern family life.

**THE COTTAGE:** briefly comprises: Entrance Hallway, Living Room, Family Room, Kitchen Breakfast Room, Vaulted Dining Room and Double Bedroom and Family Bathroom. To the First Floor there are Three Bedrooms Family Bathroom and Ensuite to the Master.

THE ANNEXE: Entrance Hallway (Separate Access) Kitchen Living Room, Study Area, Shower Room, Double Bedroom. There are Gardens including a Courtyard with additional Front & Side Gardens and Off-Road Parking. uPVC Double Glazing and Gas Fired Central Heating. Sole Agents McFarlane Cricklade 01793 751 044.