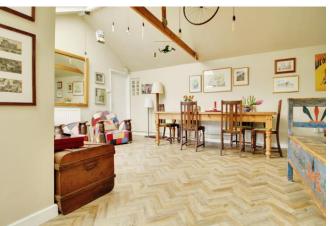

**THE COTTAGE:** briefly comprises: Entrance Hallway, Living Room, Family Room, Kitchen Breakfast Room, Vaulted Dining Room and Double Bedroom and Family Bathroom. To the First Floor there are Three Bedrooms Family Bathroom and Ensuite to the Master.