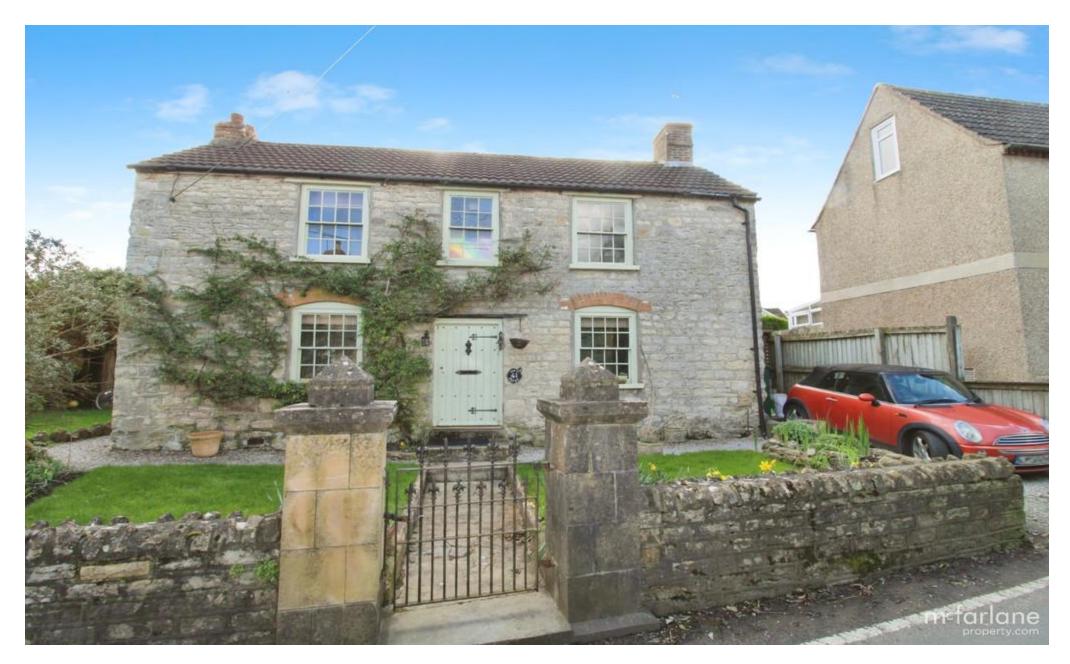

Guide Price of  $\pounds625,000$ 

The Old Forge, Pavenhill, Purton, SN5 4BZ

## Detached House with Annexe

Pavenhill, Purton

- Period Cottage with Annexe
- Versatile Accommodation
- Five Bedrooms Five Reception Rooms

A unique opportunity to purchase a Period Detached Stone Cottage with an attached Annexe. Located in the sought after Village of Purton in Wiltshire. This property boasts the ability to realise an income from renting and the opportunity of a studio whilst working from home. The accommodation is vast with many potential options for modern family life.

**THE COTTAGE:** briefly comprises: Entrance Hallway, Living Room, Family Room, Kitchen Breakfast Room, Vaulted Dining Room and Double Bedroom and Family Bathroom. To the First Floor there are Three Bedrooms Family Bathroom and Ensuite to the Master.