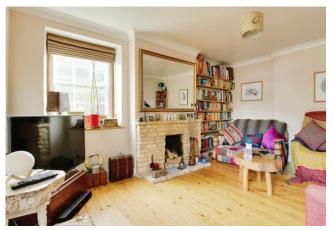

**THE COTTAGE:** briefly comprises: Entrance Hallway, Living Room, Family Room, Kitchen Breakfast Room, Vaulted Dining Room and Double Bedroom and Family Bathroom. To the First Floor there are Three Bedrooms Family Bathroom and Ensuite to the Master.

THE ANNEXE: Entrance Hallway (Separate Access) Kitchen Living Room, Study Area, Shower Room, Double Bedroom. There are Gardens including a Courtyard with additional Front & Side Gardens and Off-Road Parking. uPVC Double Glazing and Gas Fired Central Heating. Sole Agents McFarlane Cricklade 01793 751 044.