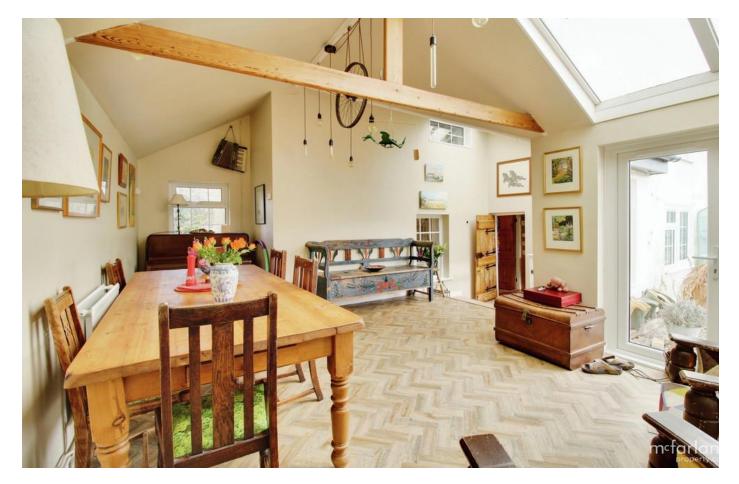

**THE COTTAGE:** briefly comprises: Entrance Hallway, Living Room, Family Room, Kitchen Breakfast Room, Vaulted Dining Room and Double Bedroom and Family Bathroom. To the First Floor there are Three Bedrooms Family Bathroom and Ensuite to the Master.