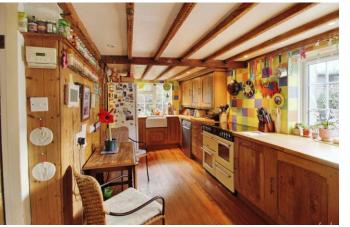

**THE COTTAGE:** briefly comprises: Entrance Hallway, Living Room, Family Room, Kitchen Breakfast Room, Vaulted Dining Room and Double Bedroom and Family Bathroom. To the First Floor there are Three Bedrooms Family Bathroom and Ensuite to the Master.

THE ANNEXE: Entrance Hallway (Separate Access) Kitchen Living Room, Study Area, Shower Room, Double Bedroom. There are Gardens including a Courtyard with additional Front & Side Gardens and Off-Road Parking. uPVC Double Glazing and Gas Fired Central Heating. Sole Agents McFarlane Cricklade 01793 751 044.