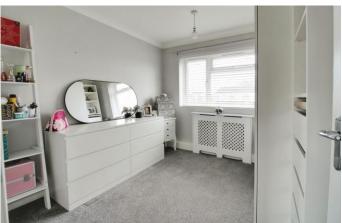

An immaculately presented and thoughtfully extended family home with accommodation comprising sitting room, kitchen/ dining room, three bedrooms, family bathroom and fully enclosed rear garden.

A beautifully presented townhouse offering modernised and improved accommodation to include a single storey extension to the rear. The property offers generous accommodation throughout with the ground floor comprising a dual aspect sitting room, kitchen/dining room with integrated appliances and useful breakfast island, a WC/ utility room and a welcoming entrance hall. To the first floor there are three bedrooms and the modern family bathroom with three piece suite.

## Approx. 52.7 sq. metres (567.3 sq. feet) First Floor Approx. 42.2 sq. metres (454.3 sq. feet) Bedroom Kitchen/Dining Bedroom 2.92m x 2.58m 2.64m x 4.39m Room (8'8" x 14'5") (9'7" x 8'6") 5.89m x 3.72m (19'4" x 12'2") Sitting Room 5.97m x 3.25m (19'7" x 10'8") Bedroom Landing 3.24m x 3.38m (10'7" x 11'1") Bathroom wc