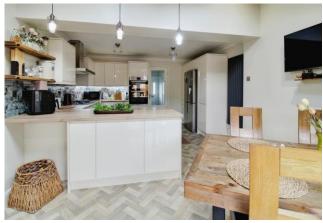

An immaculately presented and thoughtfully extended family home with accommodation comprising sitting room, kitchen/ dining room, three bedrooms, family bathroom and fully enclosed rear garden.

A beautifully presented townhouse offering modernised and improved accommodation to include a single storey extension to the rear. The property offers generous accommodation throughout with the ground floor comprising a dual aspect sitting room, kitchen/dining room with integrated appliances and useful breakfast island, a WC/ utility room and a welcoming entrance hall. To the first floor there are three bedrooms and the modern family bathroom with three piece suite.