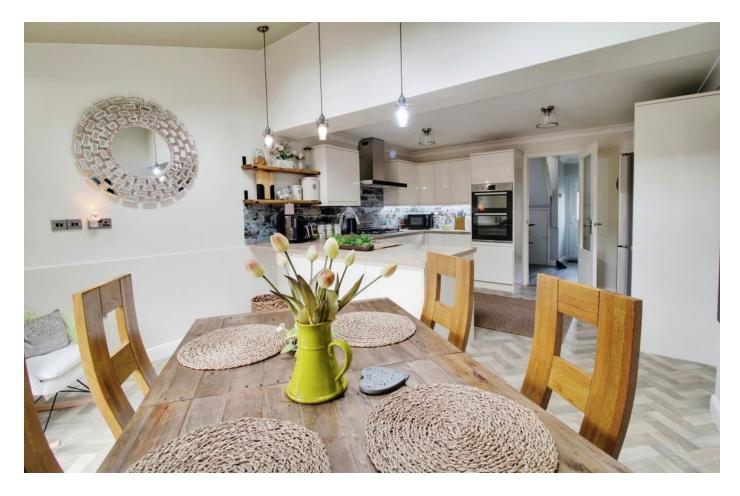

An immaculately presented and thoughtfully extended family home with accommodation comprising sitting room, kitchen/ dining room, three bedrooms, family bathroom and fully enclosed rear garden.

A beautifully presented townhouse offering modernised and improved accommodation to include a single storey extension to the rear. The property offers generous accommodation throughout with the ground floor comprising a dual aspect sitting room, kitchen/dining room with integrated appliances and useful breakfast island, a WC/ utility room and a welcoming entrance hall. To the first floor there are three bedrooms and the modern family bathroom with three piece suite.