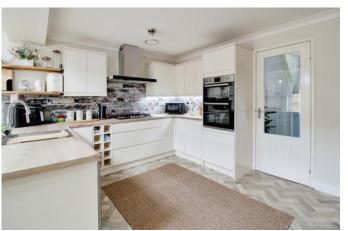

An immaculately presented and thoughtfully extended family home with accommodation comprising sitting room, kitchen/ dining room, three bedrooms, family bathroom and fully enclosed rear garden.

A beautifully presented townhouse offering modernised and improved accommodation to include a single storey extension to the rear. The property offers generous accommodation throughout with the ground floor comprising a dual aspect sitting room, kitchen/dining room with integrated appliances and useful breakfast island, a WC/ utility room and a welcoming entrance hall. To the first floor there are three bedrooms and the modern family bathroom with three piece suite.