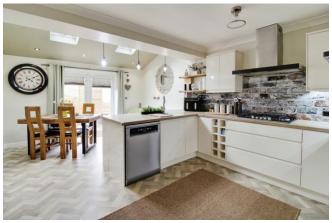

An immaculately presented and thoughtfully extended family home with accommodation comprising sitting room, kitchen/ dining room, three bedrooms, family bathroom and fully enclosed rear garden.

A beautifully presented townhouse offering modernised and improved accommodation to include a single storey extension to the rear. The property offers generous accommodation throughout with the ground floor comprising a dual aspect sitting room, kitchen/dining room with integrated appliances and useful breakfast island, a WC/ utility room and a welcoming entrance hall. To the first floor there are three bedrooms and the modern family bathroom with three piece suite.