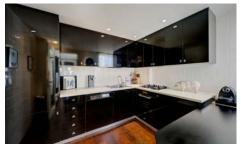

## EGERTON GARDENS

KNIGHTSBRIDGE SW3

Set over the top two floors of a handsome Victorian building, this two bedroom two bathroom apartment measures over 1,100 sq ft and boasts direct lift access and two private roof terraces. The first floor comprises two double bedrooms, two bathrooms, a separate kitchen and a dining room or third bedroom which overlooks manicured gardens to the front and rear. The entire second floor is taken up by a generous reception room with breath taking views from its two private roof terraces. This spacious apartment offers any incoming purchasers the ideal living arrangement.

## **FEATURES**

- Two Bedrooms Two Bathrooms
- Third Bedroom/Dining Room
- Reception Room Kitchen
- Two Private Roof Terraces
- Direct Lift Access