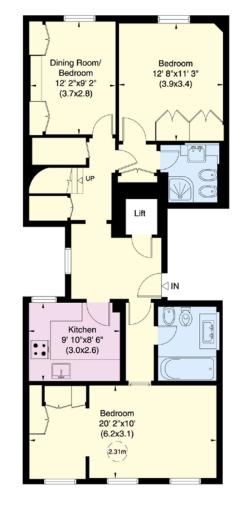

## EGERTON GARDENS

KNIGHTSBRIDGE SW3

Set over the top two floors of a handsome Victorian building, this two bedroom two bathroom apartment measures over 1,100 sq ft and boasts direct lift access and two private roof terraces. The first floor comprises two double bedrooms, two bathrooms, a separate kitchen and a dining room or third bedroom which overlooks manicured gardens to the front and rear. The entire second floor is taken up by a generous reception room with breath taking views from its two private roof terraces. This spacious apartment offers any incoming purchasers the ideal living arrangement.

## **FIFTH FLOOR**

**PRICE** £3,100,000 **TENURE** Leasehold With 77 Years Remaining SERVICE CHARGE

Approx. £4,880 per annum

nergy Efficiency Rating gland, Scotland & Wale

**SIXTH FLOOR** 

Terrace

Reception Room

APPROX. GROSS **INTERNAL** AREA 1,163 sq. ft./ 108 sq. ft. Excluding lift

These details have been prepared for general guidance only and should not be relied upon by prospective purchaser/ tenants who before