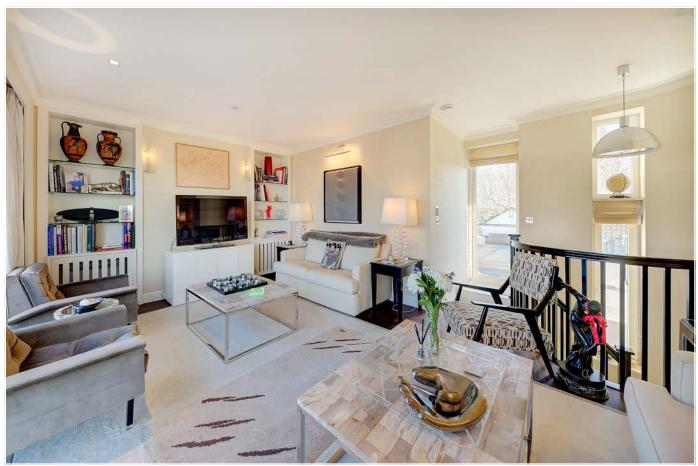

## EGERTON GARDENS

KNIGHTSBRIDGE SW3

Set over the top two floors of a handsome Victorian building, this two bedroom two bathroom apartment measures over 1,100 sq ft and boasts direct lift access and two private roof terraces. The first floor comprises two double bedrooms, two bathrooms, a separate kitchen and a dining room or third bedroom which overlooks manicured gardens to the front and rear. The entire second floor is taken up by a generous reception room with breath taking views from its two private roof terraces. This spacious apartment offers any incoming purchasers the ideal living arrangement.