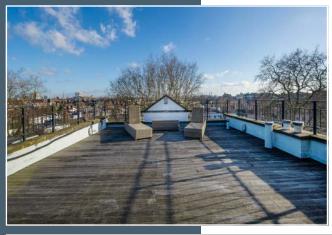

## EGERTON GARDENS

KNIGHTSBRIDGE SW3

Set over the top two floors of a handsome Victorian building, this two bedroom two bathroom apartment measures over 1,100 sq ft and boasts direct lift access and two private roof terraces. The first floor comprises two double bedrooms, two bathrooms, a separate kitchen and a dining room or third bedroom which overlooks manicured gardens to the front and rear. The entire second floor is taken up by a generous reception room with breath taking views from its two private roof terraces. This spacious apartment offers any incoming purchasers the ideal living arrangement.

## **FEATURES**

- Two Bedrooms Two Bathrooms
- Third Bedroom/Dining Room
- Reception Room Kitchen
- Two Private Roof Terraces
- Direct Lift Access