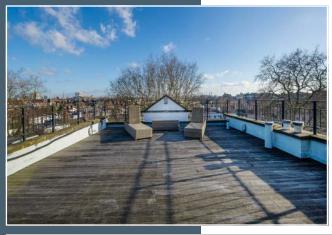

## EGERTON GARDENS

KNIGHTSBRIDGE SW3

Set over the top two floors of a handsome Victorian building, this two bedroom two bathroom apartment measures over 1,100 sq ft and boasts direct lift access and two private roof terraces. The first floor comprises two double bedrooms, two bathrooms, a separate kitchen and a dining room or third bedroom which overlooks manicured gardens to the front and rear. The entire second floor is taken up by a generous reception room with breath taking views from its two private roof terraces. This spacious apartment offers any incoming purchasers the ideal living arrangement.

## FEATURES

- Two Bedrooms Two Bathrooms
- Third Bedroom/Dining Room
- Reception Room Kitchen
- Two Private Roof Terraces
- Direct Lift Access