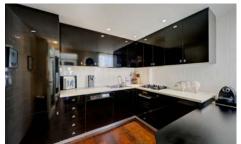

## EGERTON GARDENS

KNIGHTSBRIDGE SW3

Set over the top two floors of a handsome Victorian building, this two bedroom two bathroom apartment measures over 1,100 sq ft and boasts direct lift access and two private roof terraces. The first floor comprises two double bedrooms, two bathrooms, a separate kitchen and a dining room or third bedroom which overlooks manicured gardens to the front and rear. The entire second floor is taken up by a generous reception room with breath taking views from its two private roof terraces. This spacious apartment offers any incoming purchasers the ideal living arrangement.

## FEATURES

- Two Bedrooms Two Bathrooms
- Third Bedroom/Dining Room
- Reception Room Kitchen
- Two Private Roof Terraces
- Direct Lift Access