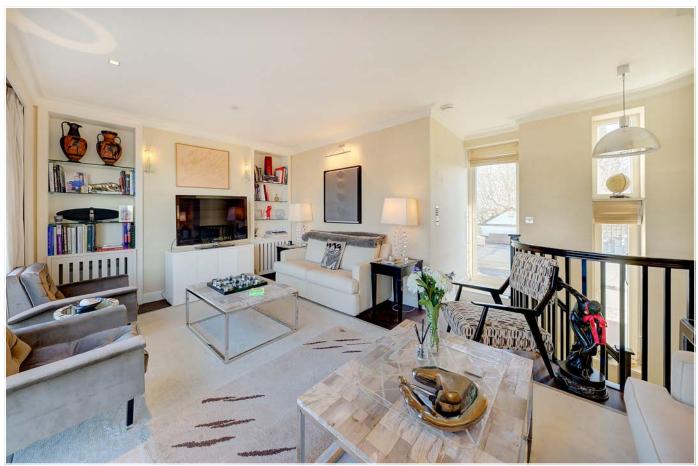

## EGERTON GARDENS

KNIGHTSBRIDGE SW3

Set over the top two floors of a handsome Victorian building, this two bedroom two bathroom apartment measures over 1,100 sq ft and boasts direct lift access and two private roof terraces. The first floor comprises two double bedrooms, two bathrooms, a separate kitchen and a dining room or third bedroom which overlooks manicured gardens to the front and rear. The entire second floor is taken up by a generous reception room with breath taking views from its two private roof terraces. This spacious apartment offers any incoming purchasers the ideal living arrangement.

## FEATURES

- Two Bedrooms Two Bathrooms
- Third Bedroom/Dining Room
- Reception Room Kitchen
- Two Private Roof Terraces
- Direct Lift Access