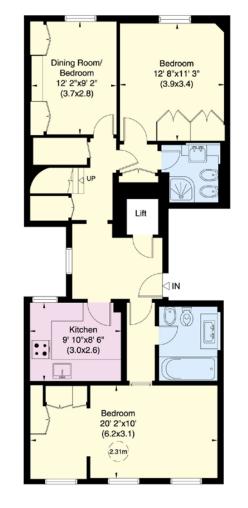

## EGERTON GARDENS

KNIGHTSBRIDGE SW3

Set over the top two floors of a handsome Victorian building, this two bedroom two bathroom apartment measures over 1,100 sq ft and boasts direct lift access and two private roof terraces. The first floor comprises two double bedrooms, two bathrooms, a separate kitchen and a dining room or third bedroom which overlooks manicured gardens to the front and rear. The entire second floor is taken up by a generous reception room with breath taking views from its two private roof terraces. This spacious apartment offers any incoming purchasers the ideal living arrangement.

## FEATURES

- Two Bedrooms Two Bathrooms
- Third Bedroom/Dining Room
- Reception Room Kitchen
- Two Private Roof Terraces
- Direct Lift Access

## FIFTH FLOOR

PRICE £2,950,000 TENURE Leasehold With 77 Years Remaining SERVICE CHARGE Approx. £4,880

Approx. ±4,880 per annum

**SIXTH FLOOR** 

Terrace

Reception Room

20' 2"x12' 9" (6.2x3.9)

Terrace

## APPROX. GROSS INTERNAL AREA

1,163 sq. ft./ 108 sq. ft. Excluding lift