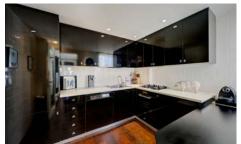

## EGERTON GARDENS

KNIGHTSBRIDGE SW3

Set over the top two floors of a handsome Victorian building, this two bedroom two bathroom apartment measures over 1,100 sq ft and boasts direct lift access and two private roof terraces. The first floor comprises two double bedrooms, two bathrooms, a separate kitchen and a dining room or third bedroom which overlooks manicured gardens to the front and rear. The entire second floor is taken up by a generous reception room with breath taking views from its two private roof terraces. This spacious apartment offers any incoming purchasers the ideal living arrangement.