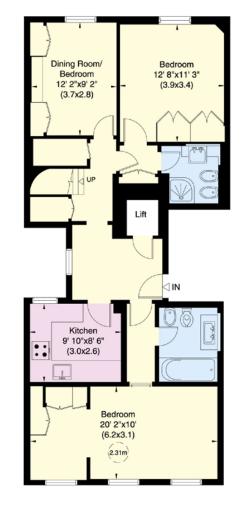

## EGERTON GARDENS

KNIGHTSBRIDGE SW3

Set over the top two floors of a handsome Victorian building, this two bedroom two bathroom apartment measures over 1,100 sq ft and boasts direct lift access and two private roof terraces. The first floor comprises two double bedrooms, two bathrooms, a separate kitchen and a dining room or third bedroom which overlooks manicured gardens to the front and rear. The entire second floor is taken up by a generous reception room with breath taking views from its two private roof terraces. This spacious apartment offers any incoming purchasers the ideal living arrangement.

## FIFTH FLOOR

PRICE £2,600,000 TENURE Leasehold With 77 Years Remaining SERVICE CHARGE Approx. £4,880

per annum

**SIXTH FLOOR** 

Terrace

Reception Room

20' 2"x12' 9" (6.2x3.9)

Terrace

## APPROX. GROSS INTERNAL AREA

1,163 sq. ft./ 108 sq. ft. Excluding lift