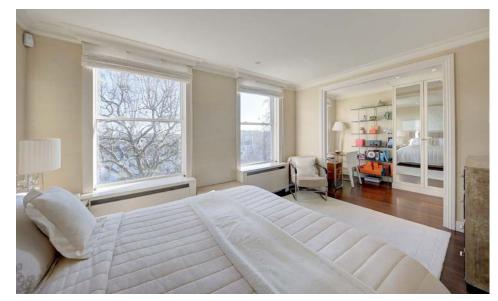

## EGERTON GARDENS

KNIGHTSBRIDGE SW3

Set over the top two floors of a handsome Victorian building, this two bedroom two bathroom apartment measures over 1,100 sq ft and boasts direct lift access and two private roof terraces. The first floor comprises two double bedrooms, two bathrooms, a separate kitchen and a dining room or third bedroom which overlooks manicured gardens to the front and rear. The entire second floor is taken up by a generous reception room with breath taking views from its two private roof terraces. This spacious apartment offers any incoming purchasers the ideal living arrangement.

## FEATURES

- Two Bedrooms Two Bathrooms
- Third Bedroom/Dining Room
- Reception Room Kitchen
- Two Private Roof Terraces
- Direct Lift Access