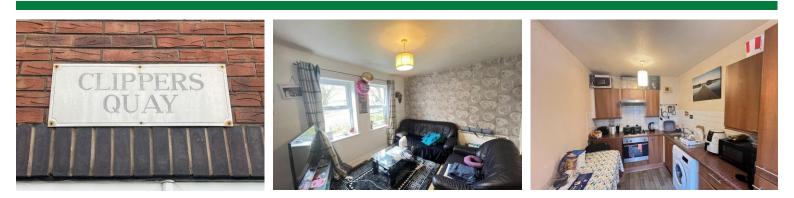

# Clippers Quay, Blackburn

#### **OPEN PLAN LOUNGE AND KITCHEN**

20' 4" x 13' 2" (6.2m x 4.01m) Fully fitted with wall & floor units, built in oven, hob, extractor, stainless steel single drainer sink unit, two storage heaters, three x PVC double glazed windows, wood flooring