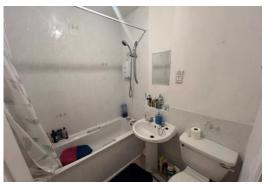

## ACCOMMODATION

**ENTRANCE HALL** Air conditioning, storage cupboard

#### **OPEN PLAN LOUNGE AND KITCHEN**

20' 4" x 13' 2" (6.2m x 4.01m) Fully fitted with wall & floor units, built in oven, hob, extractor, stainless steel single drainer sink unit, two storage heaters, three x PVC double glazed windows, wood flooring

#### **BEDROOM ONE**

12' 3" x 8' 3" (3.73m x 2.51m) PVC double glazed window, storage heater

#### BEDROOM TWO

9' x 6' 11" (2.74m x 2.11m) PVC double glazed window

## THREE PIECE BATHROOM

Panelled bath, wash basin, WC

#### **PLEASE NOTE**

VIEWINGS ARE TO BE ARRANGED THROUGH PROCTORS AND ARE BY APPOINTMENT ONLY. WE HAVE NOT TESTED ANY APPARATUS, EQUIPMENT, FIXTURES, FITTINGS OR SERVICES AND SO CANNOT VERIFY IF THEY ARE IN WORKING ORDER OR FIT FOR THEIR PURPOSE.









Web.

Proctors Blackburn2 Preston New Road, Blackburn, Lancashire, BB2 1 AWTel.01254582489Email.blackburn@proctorsestateagents.co.uk

proctorsestateagents.co.uk