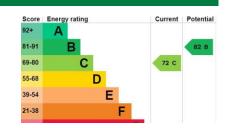

floor units, built in oven, hob, extractor, stainless steel single drainer sink unit, two storage heaters, three x PVC double glazed windows, wood flooring

#### **BEDROOM ONE**

12' 3" x 8' 3" (3.73m x 2.51m) PVC double glazed window, storage heater

#### BEDROOM TWO

9' x 6' 11" (2.74m x 2.11m) PVC double glazed window

## THREE PIECE BATHROOM

Panelled bath, wash basin, WC

#### **PLEASE NOTE**

VIEWINGS ARE TO BE ARRANGED THROUGH PROCTORS AND ARE BY APPOINTMENT ONLY. WE HAVE NOT TESTED ANY APPARATUS, EQUIPMENT, FIXTURES, FITTINGS OR SERVICES AND SO CANNOT VERIFY IF THEY ARE IN WORKING ORDER OR FIT FOR THEIR PURPOSE.









Web.

Proctors Blackburn2 Preston New Road, Blackburn, Lancashire, BB2 1 AWTel.01254582489Email.blackburn@proctorsestateagents.co.uk

proctorsestateagents.co.uk