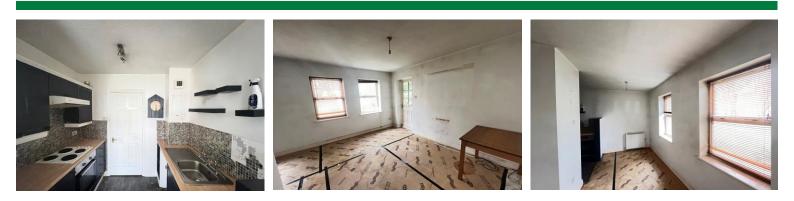

## ACCOMMODATION

ENTRANCE HALL Storage heater, laminate floor, air conditioning

L SHAPED LOUNGE 19' x 13' 4" (5.79m x 4.06m) 3 x double glazed windows

## **KITCHEN**

7' 11" x 6' (2.41m x 1.83m) Wall & floor units including drawers, built in oven, hob stainless steel single drainer unit

**BEDROOM ONE** 10' 5'' x 8' 9'' (3.18m x 2.67m)

**BEDROOM TWO** 9' 6'' x 6' 8'' (2.9m x 2.03m)