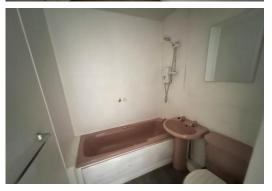

### THREE PIECE BATHROOM WITH SHOWER

Panelled bath, wash basin, WC, laminate floor