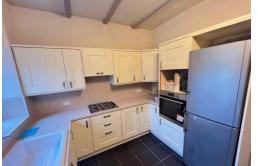

## KTICHEN/DINING

14' 6" x 9' 4" (4.42m x 2.84m) Wall and base units with built in oven, hob, extractor fan, plumbed for washing machine, stainless steel drainer unit with mixer taps, PVC double glazed window