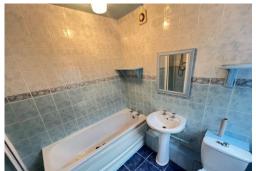

#### FOUR PIECE BATHROOM

Low level WC, wash basin, bath and shower cubicle, PVC double glazed window, fully tiled

### THREE PIECE SHOWER ROOM

Low level WC, wash basin, shower, laminate floor, PVC double glazed window, radiator