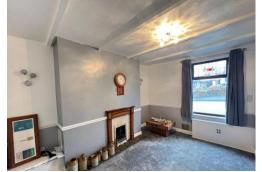

### LOUNGE

14' 7" x 11' 4" (4.44m x 3.45m) Real living flame gas fire, radiator, PVC double glazed window