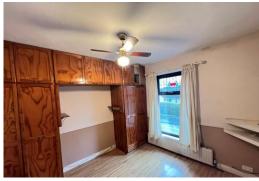

#### **BEDROOM ONE**

11'  $5'' \times 11' 6'' (3.48m \times 3.51m)$  PVC double glazed window, laminate floor, radiator

#### **BEDROOM TWO**

11' 3" x 6' 6" (3.43m x 1.98m) PVC double glazed window, laminate floor, radiator