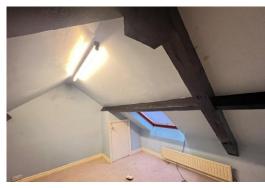

OM

Low level WC, wash basin, bath and shower cubicle, PVC double glazed window, fully tiled

#### STAIRS TO FIRST FLOOR LANDING

#### **BEDROOM ONE**

11'  $5'' \times 11' 6'' (3.48m \times 3.51m)$  PVC double glazed window, laminate floor, radiator

#### **BEDROOM TWO**

11' 3" x 6' 6" (3.43m x 1.98m) PVC double glazed window, laminate floor, radiator

## ATTIC BEDROOM

12' 2" x 14' 3" (3.71m x 4.34m) Radiator, velux window

### THREE PIECE SHOWER ROOM

Low level WC, wash basin, shower, laminate floor, PVC double glazed window, radiator

### **PLEASE NOTE**

VIEWINGS ARE TO BE ARRANGED THROUGH PROCTORS AND ARE BY APPOINTMENT ONLY. WE HAVE NOT TESTED ANY APPARATUS, EQUIPMENT, FIXTURES, FITTINGS OR SERVICES AND SO CANNOT VERIFY IF THEY ARE IN WORKING ORDER OR FIT FOR THEIR PURPOSE.











Proctors Darwen

238-240 Duckworth Street, Darwen, Lancashire, BB3 1PX

Tel. 01254 705521

Email. darwen@proctorsestateagents.co.uk

Web. proctorsestateagents.co.uk

%epcGraph\_c\_1\_198%