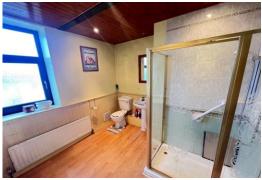

#### FOUR PIECE BATHROOM

Low level WC, wash basin, bath and shower cubicle, PVC double glazed window, fully tiled

### THREE PIECE SHOWER ROOM

Low level WC, wash basin, shower, laminate floor, PVC double glazed window, radiator