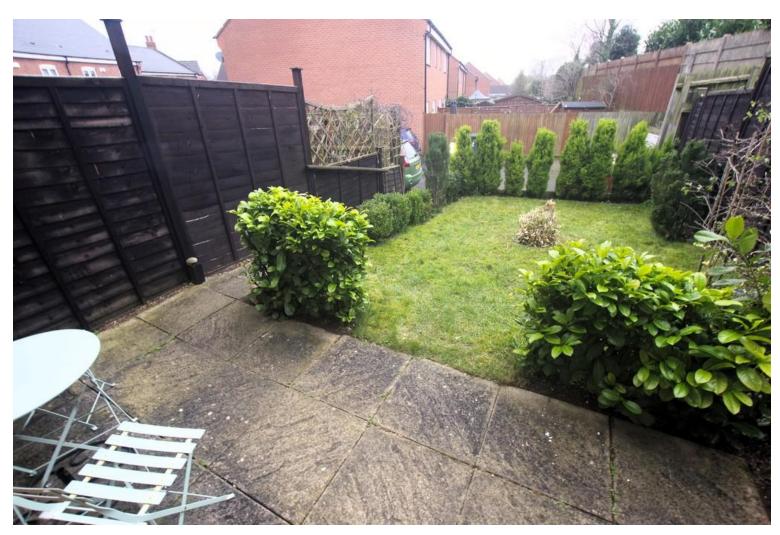

Bedrooms two and three have the use of a family bathroom which is finished in white with a bath, pedestal wash hand basin and WC with complementary tiling to two walls.

Outside - To the rear there is a driveway which provides off road parking for two vehicles. From here is gated access to the garden which has a paved patio, shaped lawn and planted display borders.