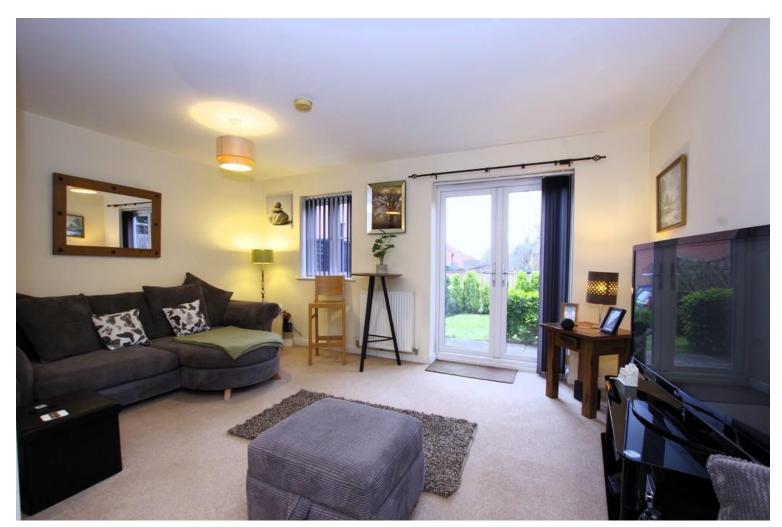

Accommodation - Behind the entrance door lies a reception hall with stairs leading off and a guest's cloakroom set beneath with wash hand basin and WC. A door to your right opens to reveal a modern fitted kitchen which has base and wall mounted cabinets that wrap around three sides of the room with complementary countertops with an inset stainless steel sink and mixer tap. There is an integral gas hob with extractor hood above, electric oven set beneath and space for a washing machine and under counter freezer. Tiled flooring runs throughout the kitchen area and it lies open plan through to the adjacent full width lounge which has a window to the rear and French double doors opening to the rear garden.