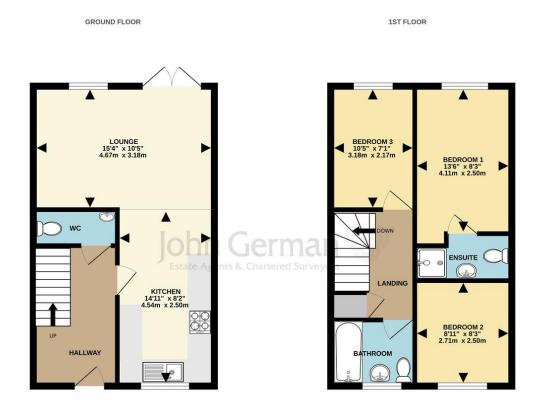

Accommodation - Behind the entrance door lies a reception hall with stairs leading off and a guest's cloakroom set beneath with wash hand basin and WC. A door to your right opens to reveal a modern fitted kitchen which has base and wall mounted cabinets that wrap around three sides of the room with complementary countertops with an inset stainless steel sink and mixer tap. There is an integral gas hob with extractor hood above, electric oven set beneath and space for a washing machine and under counter freezer. Tiled flooring runs throughout the kitchen area and it lies open plan through to the adjacent full width lounge which has a window to the rear and French double doors opening to the rear garden.

Leading off the first floor landing you will find there are three bedrooms, the master bedroom overlooks the rear garden and benefits from an en suite shower room with WC, wash hand basin and separate enclosed shower.

Bedrooms two and three have the use of a family bathroom which is finished in white with a bath, pedestal wash hand basin and WC with complementary tiling to two walls.

Outside - To the rear there is a driveway which provides off road parking for two vehicles. From here is gated access to the garden which has a paved patio, shaped lawn and planted display borders.