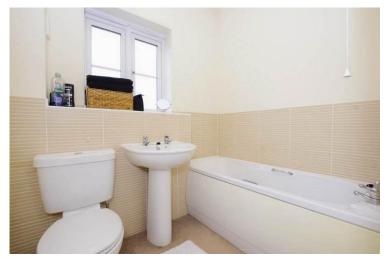

Bedrooms two and three have the use of a family bathroom which is finished in white with a bath, pedestal wash hand basin and WC with complementary tiling to two walls.

Outside - To the rear there is a driveway which provides off road parking for two vehicles. From here is gated access to the garden which has a paved patio, shaped lawn and planted display borders.