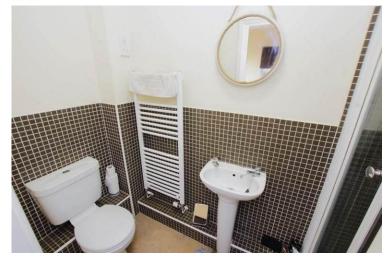

Leading off the first floor landing you will find there are three bedrooms, the master bedroom overlooks the rear garden and benefits from an en suite shower room with WC, wash hand basin and separate enclosed shower.

Bedrooms two and three have the use of a family bathroom which is finished in white with a bath, pedestal wash hand basin and WC with complementary tiling to two walls.

Outside - To the rear there is a driveway which provides off road parking for two vehicles. From here is gated access to the garden which has a paved patio, shaped lawn and planted display borders.