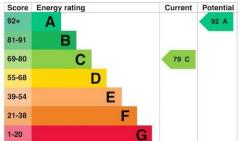

Heating: Gas

(Purchasers are advised to satisfy themselves as to their suitability).

Broadband type: TBC

See Ofcom link for speed: https://checker.ofcom.org.uk/

**Mobile signal/coverage**: See Ofcom link <a href="https://checker.ofcom.org.uk/">https://checker.ofcom.org.uk/</a> **Local Authority/Tax Band:** North West Leicestershire District Council / Tax