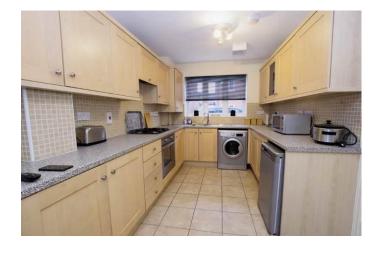

Accommodation - Behind the entrance door lies a reception hall with stairs leading off and a guest's cloakroom set beneath with wash hand basin and WC. A door to your right opens to reveal a modern fitted kitchen which has base and wall mounted cabinets that wrap around three sides of the room with complementary countertops with an inset stainless steel sink and mixer tap. There is an integral gas hob with extractor hood above, electric oven set beneath and space for a washing machine and under counter freezer. Tiled flooring runs throughout the kitchen area and it lies open plan through to the adjacent full width lounge which has a window to the rear and French double doors opening to the rear garden.