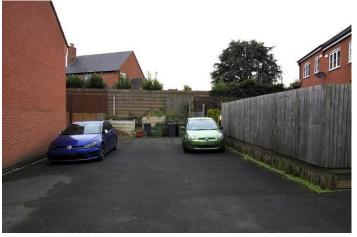

Bedrooms two and three have the use of a family bathroom which is finished in white with a bath, pedestal wash hand basin and WC with complementary tiling to two walls.

Outside - To the rear there is a driveway which provides off road parking for two vehicles. From here is gated access to the garden which has a paved patio, shaped lawn and planted display borders.