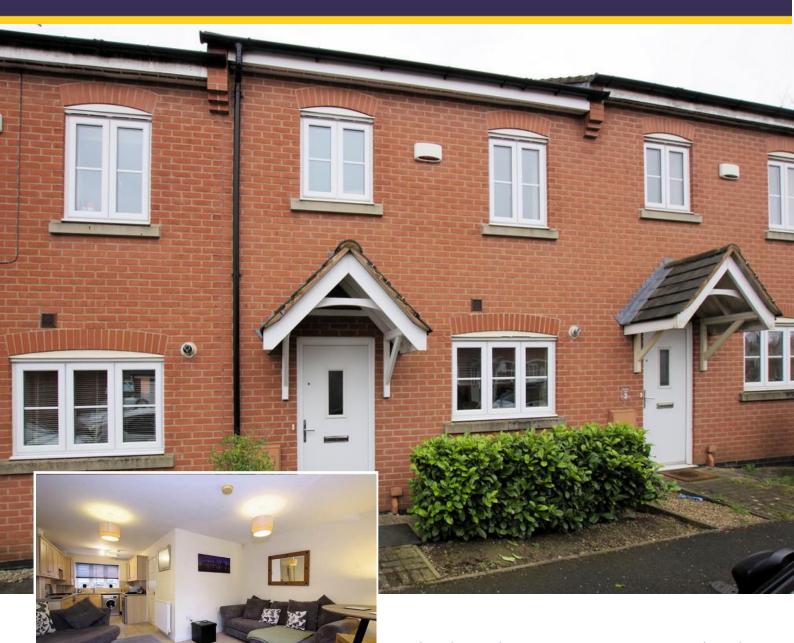

## Meredith Road

Ashby-de-la-Zouch, LE65 2JW

A lovely modern mews property set within close proximity to town with accommodation including a hall, guest's cloakroom, full width lounge with French doors, modern fitted kitchen, three bedrooms, en suite and a family bathroom plus gardens and parking to rear.

£230,000

This modern mid terrace home sits on a popular small development which has lovely walking access into town through Hood Park. The property would make an ideal family home, first time buy or buy to let investment property.

Accommodation - Behind the entrance door lies a reception hall with stairs leading off and a guest's cloakroom set beneath with wash hand basin and WC. A door to your right opens to reveal a modern fitted kitchen which has base and wall mounted cabinets that wrap around three sides of the room with complementary countertops with an inset stainless steel sink and mixer tap. There is an integral gas hob with extractor hood above, electric oven set beneath and space for a washing machine and under counter freezer. Tiled flooring runs throughout the kitchen area and it lies open plan through to the adjacent full width lounge which has a window to the rear and French double doors opening to the rear garden.