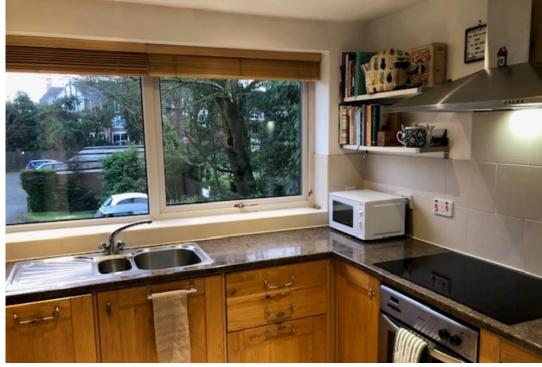

### **COMMUNAL ENTRANCE HALL**

**RECEPTION HALL** with wardrobe

with wardrobe

SPACIOUS LOUNGE/DINER 20' 4" max x 14' 9" max (6.2m x 4.5m)

**REAR BALCONY** overlooking communal gardens

MODERN FITTED KITCHEN 9' 8" x 8' 9" (2.95m x 2.67m) new boiler 2022, new induction hob and exhaust hood