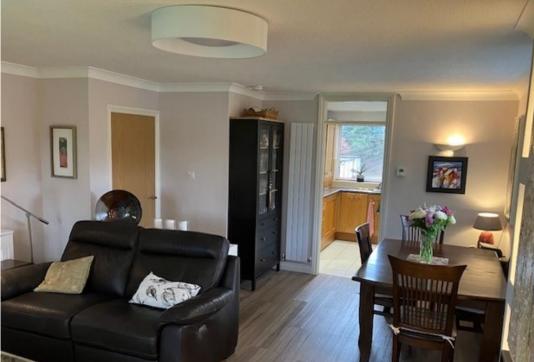

### **COMMUNAL ENTRANCE HALL**

**RECEPTION HALL** with wardrobe

with wardrobe

SPACIOUS LOUNGE/DINER 20' 4" max x 14' 9" max (6.2m x 4.5m)

**REAR BALCONY** overlooking communal gardens

MODERN FITTED KITCHEN 9' 8" x 8' 9" (2.95m x 2.67m) new boiler 2022, new induction hob and exhaust hood