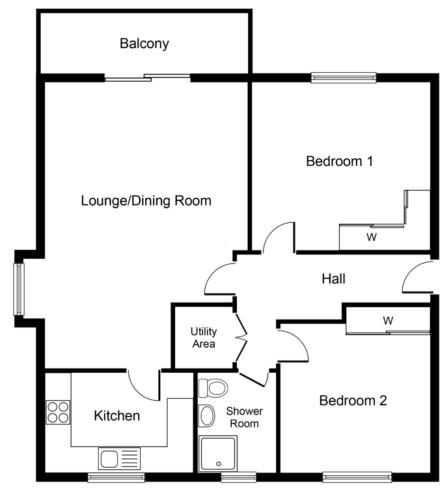

#### ACCOMMODATION

A beautifully presented two double bedroom spacious apartment situated in a sought after convenient location within walking distance of Solihull town centre. The property benefits from having gas central heating and double glazing. The excellent living accommodation briefly comprises; communal entrance hall with security intercom system, reception hall, spacious lounge/diner with rear balcony overlooking communal gardens, modern fitted kitchen, two double bedrooms, shower room/wc, fantastic communal gardens, en bloc garage, off road parking. No Upward Chain.

### **COMMUNAL ENTRANCE HALL**

**RECEPTION HALL** with wardrobe

with wardrobe

SPACIOUS LOUNGE/DINER 20' 4" max x 14' 9" max (6.2m x 4.5m)

**REAR BALCONY** overlooking communal gardens

MODERN FITTED KITCHEN 9' 8" x 8' 9" (2.95m x 2.67m) new boiler 2022, new induction hob and exhaust hood

BEDROOM ONE 13' 2" x 12' 4" (4.01m x 3.76m)

BEDROOM TWO 11' 8" into wardrobe x 9' 10" (3.56m x 3m) SHOWER ROOM/WC 6' 9" x 6' 7" (2.06m x 2.01m)

**COMMUNAL GARDENS** 

EN BLOC GARAGE

**OFF ROAD PARKING** 

Length of Lease - 127 years (flat & garage)