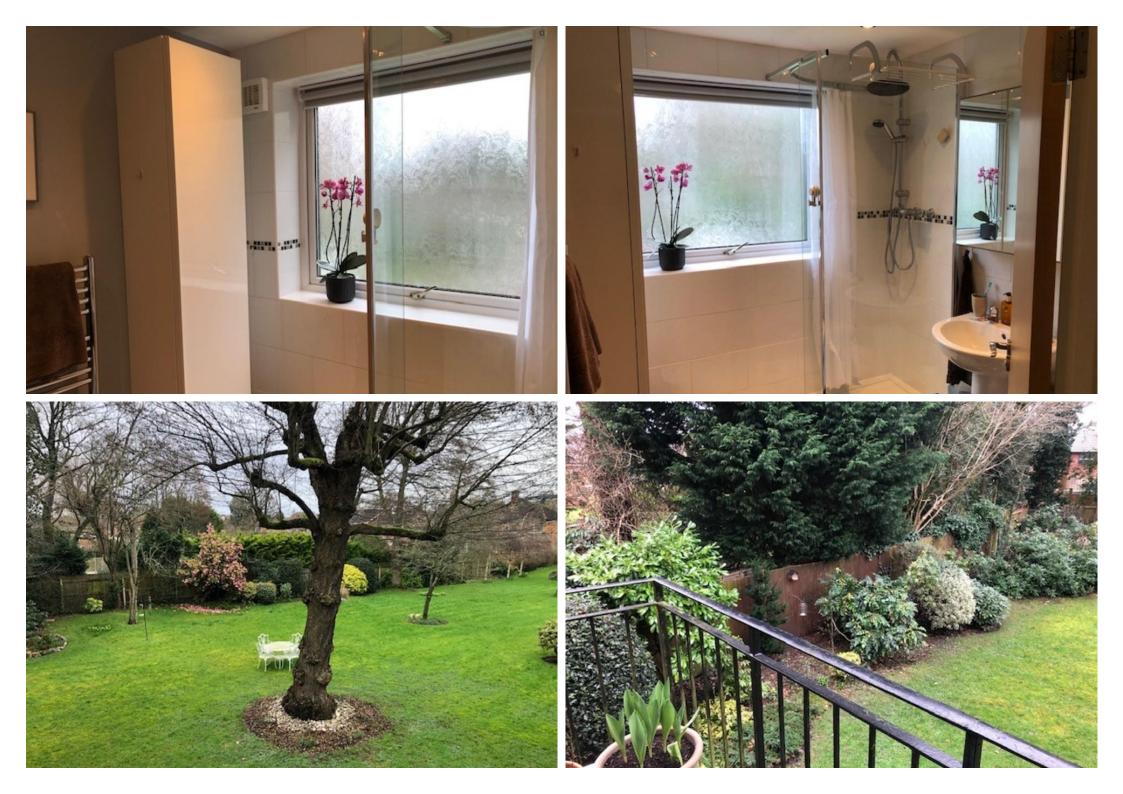

#### ACCOMMODATION

A beautifully presented two double bedroom spacious apartment situated in a sought after convenient location within walking distance of Solihull town centre. The property benefits from having gas central heating and double glazing. The excellent living accommodation briefly comprises; communal entrance hall with security intercom system, reception hall, spacious lounge/diner with rear balcony overlooking communal gardens, modern fitted kitchen, two double bedrooms, shower room/wc, fantastic communal gardens, en bloc garage, off road parking. No Upward Chain.

### **COMMUNAL ENTRANCE HALL**

**RECEPTION HALL** with wardrobe

with wardrobe

SPACIOUS LOUNGE/DINER 20' 4" max x 14' 9" max (6.2m x 4.5m)

**REAR BALCONY** overlooking communal gardens

MODERN FITTED KITCHEN 9' 8" x 8' 9" (2.95m x 2.67m) new boiler 2022, new induction hob and exhaust hood

BEDROOM ONE 13' 2" x 12' 4" (4.01m x 3.76m)

BEDROOM TWO 11' 8" into wardrobe x 9' 10" (3.56m x 3m) SHOWER ROOM/WC 6' 9" x 6' 7" (2.06m x 2.01m)

**COMMUNAL GARDENS** 

EN BLOC GARAGE

**OFF ROAD PARKING** 

Length of Lease - 127 years (flat & garage)