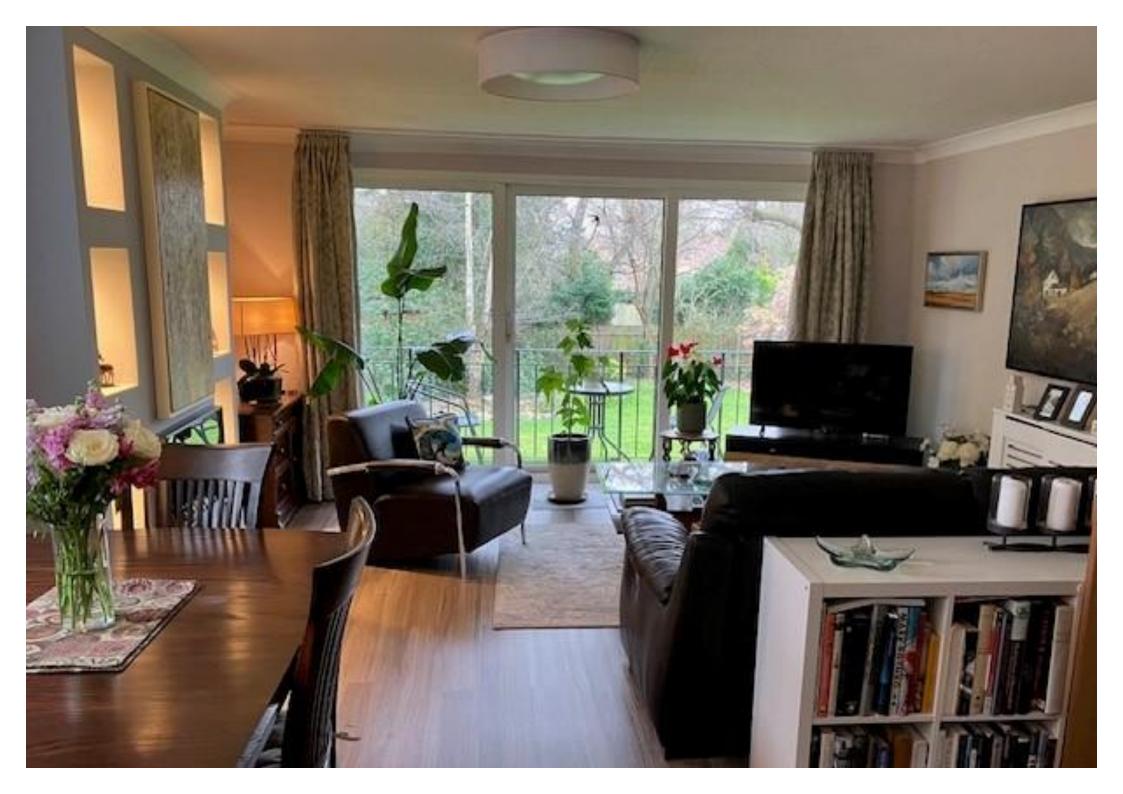

### **COMMUNAL ENTRANCE HALL**

**RECEPTION HALL** with wardrobe

with wardrobe

SPACIOUS LOUNGE/DINER 20' 4" max x 14' 9" max (6.2m x 4.5m)

**REAR BALCONY** overlooking communal gardens

MODERN FITTED KITCHEN 9' 8" x 8' 9" (2.95m x 2.67m) new boiler 2022, new induction hob and exhaust hood