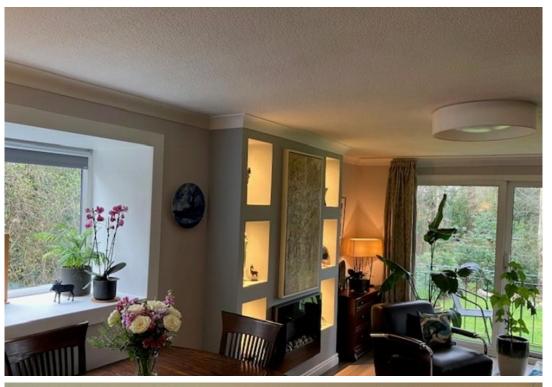

### **COMMUNAL ENTRANCE HALL**

**RECEPTION HALL** with wardrobe

with wardrobe

SPACIOUS LOUNGE/DINER 20' 4" max x 14' 9" max (6.2m x 4.5m)

**REAR BALCONY** overlooking communal gardens

MODERN FITTED KITCHEN 9' 8" x 8' 9" (2.95m x 2.67m) new boiler 2022, new induction hob and exhaust hood