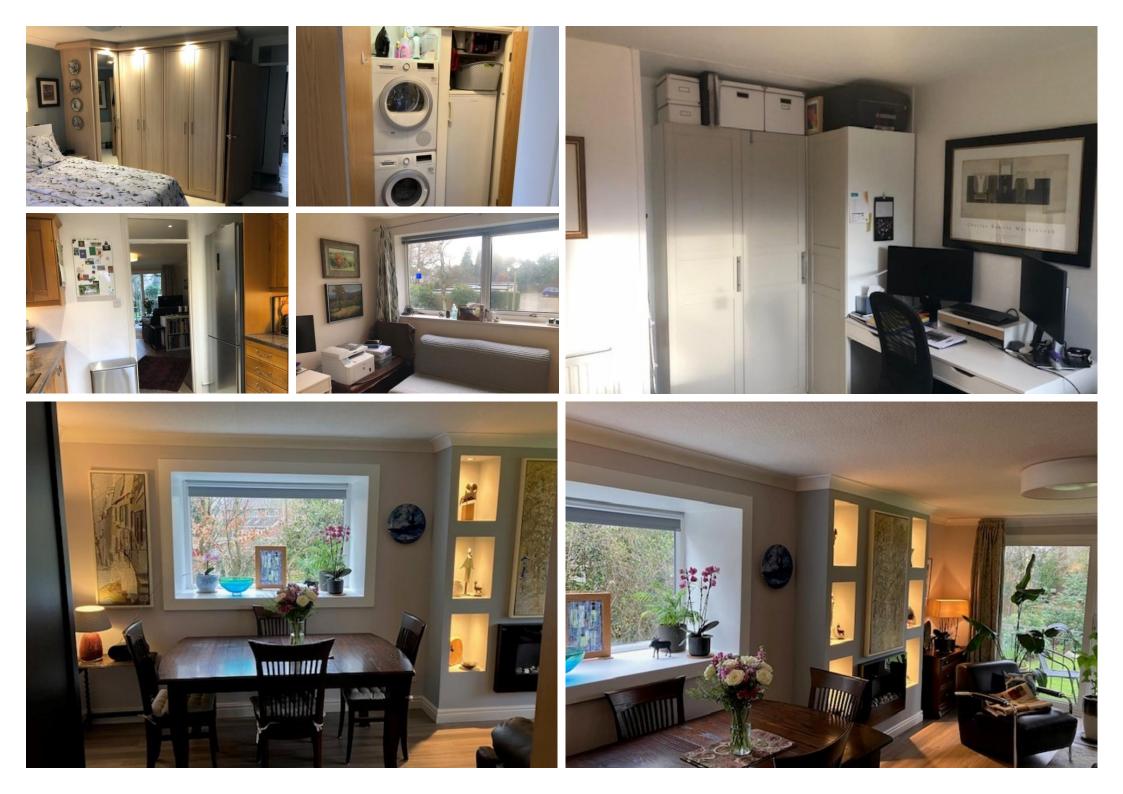

#### ACCOMMODATION

A beautifully presented two double bedroom spacious apartment situated in a sought after convenient location within walking distance of Solihull town centre. The property benefits from having gas central heating and double glazing. The excellent living accommodation briefly comprises; communal entrance hall with security intercom system, reception hall, spacious lounge/diner with rear balcony overlooking communal gardens, modern fitted kitchen, two double bedrooms, shower room/wc, fantastic communal gardens, en bloc garage, off road parking. No Upward Chain.

### **COMMUNAL ENTRANCE HALL**

**RECEPTION HALL** with wardrobe

with wardrobe

SPACIOUS LOUNGE/DINER 20' 4" max x 14' 9" max (6.2m x 4.5m)

**REAR BALCONY** overlooking communal gardens

MODERN FITTED KITCHEN 9' 8" x 8' 9" (2.95m x 2.67m) new boiler 2022, new induction hob and exhaust hood

BEDROOM ONE 13' 2" x 12' 4" (4.01m x 3.76m)

BEDROOM TWO 11' 8" into wardrobe x 9' 10" (3.56m x 3m) SHOWER ROOM/WC 6' 9" x 6' 7" (2.06m x 2.01m)

**COMMUNAL GARDENS** 

EN BLOC GARAGE

**OFF ROAD PARKING** 

Length of Lease - 127 years (flat & garage)