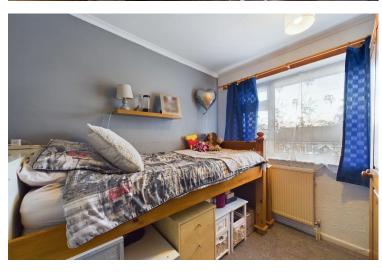

The first floor consists of three bedrooms and family bathroom. The family bathroom features built in storage, WC, wash hand basin and bath with an overhead shower.

The master bedroom is a generous size, featuring carpets and well maintained décor, there is also some built in storage. Bedrooms two and three are ideal children's bedrooms.