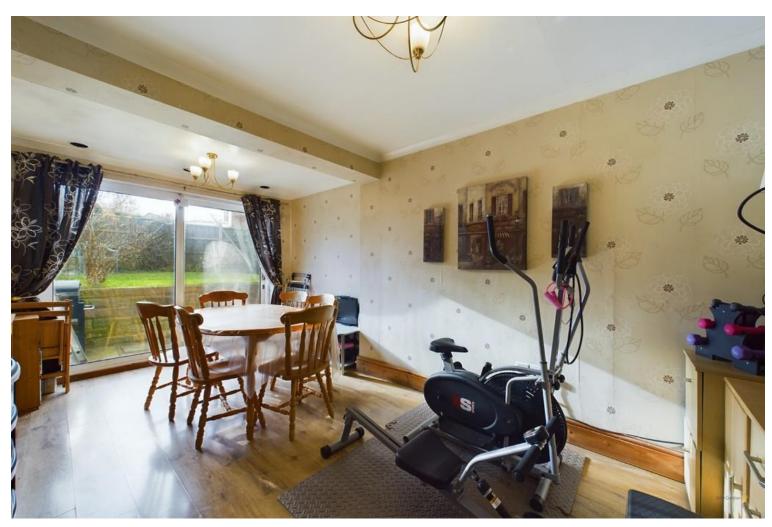

£230,000

As you enter into the main hallway, the lounge is located to the left hand side and benefits from neutral décor, carpets and gas fireplace. Through double doors you head into the extended dining area. This spacious room has neutral décor, laminate flooring and access to the rear gardens through a sliding patio door.