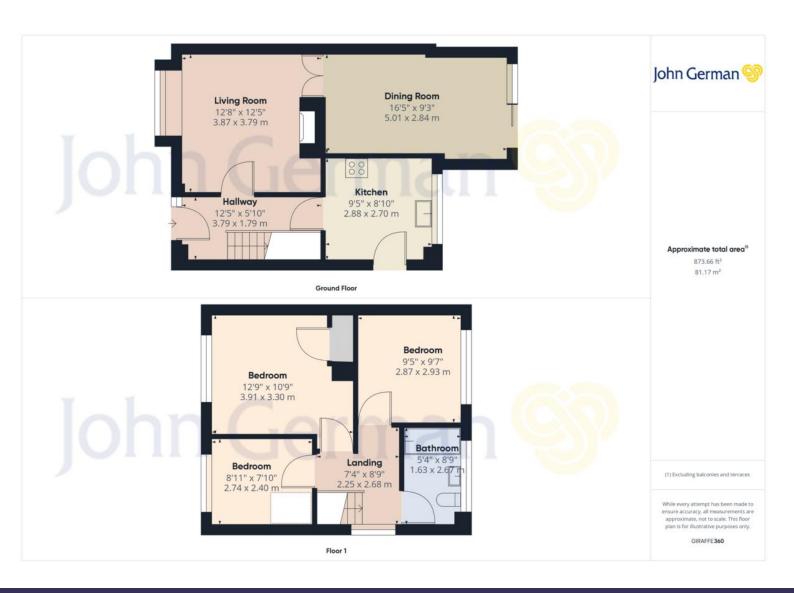

£230,000

As you enter into the main hallway, the lounge is located to the left hand side and benefits from neutral décor, carpets and gas fireplace. Through double doors you head into the extended dining area. This spacious room has neutral décor, laminate flooring and access to the rear gardens through a sliding patio door.

The kitchen is at the rear of the home, also with access to the garden and is fitted with both under counter and overhead cupboards, electric oven and hob. The work surfaces and cabinetry have a modern feel and a window overlooks the rear garden.

The first floor consists of three bedrooms and family bathroom. The family bathroom features built in storage, WC, wash hand basin and bath with an overhead shower.

The master bedroom is a generous size, featuring carpets and well maintained décor, there is also some built in storage. Bedrooms two and three are ideal children's bedrooms.