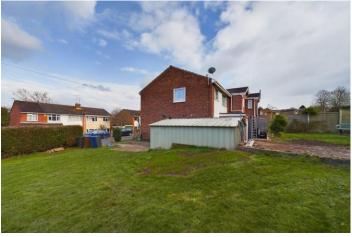

The rear garden features a paved patio area, raised garden beds and is a lot bigger than most homes of this size due to the large corner plot. **Tenure:** Freehold (purchasers are advised to satisfy themselves as to the tenure via their legal representative).