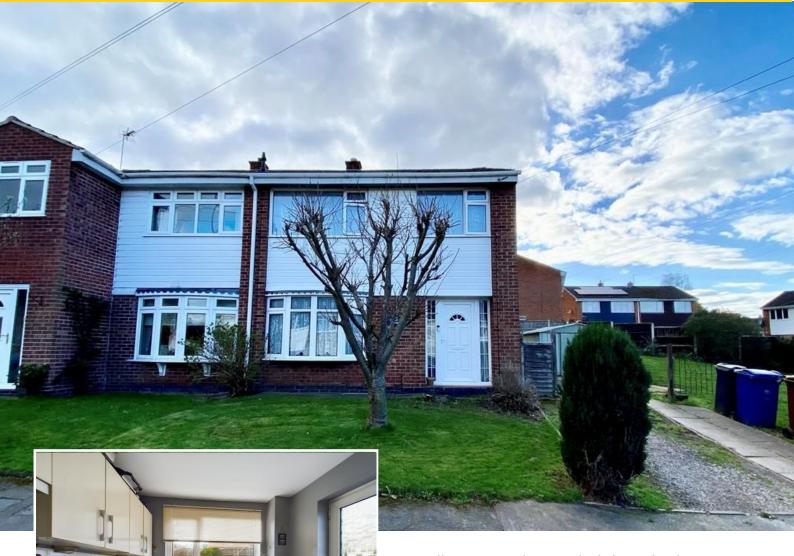

# Newton Leys Burton-on-Trent, DE15 0DW

Well presented extended three bedroom semi detached home full of features including generous garden, extended dining room and off road parking for multiple cars. Located in a highly convenient location close to local schools, shops and has great transport links.

£230,000

As you enter into the main hallway, the lounge is located to the left hand side and benefits from neutral décor, carpets and gas fireplace. Through double doors you head into the extended dining area. This spacious room has neutral décor, laminate flooring and access to the rear gardens through a sliding patio door.

The rear garden features a paved patio area, raised garden beds and is a lot bigger than most homes of this size due to the large corner plot. **Tenure:** Freehold (purchasers are advised to satisfy themselves as to the tenure via their legal representative).