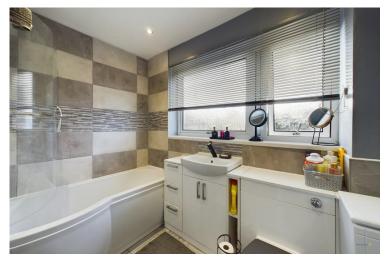

The first floor consists of three bedrooms and family bathroom. The family bathroom features built in storage, WC, wash hand basin and bath with an overhead shower.

The master bedroom is a generous size, featuring carpets and well maintained décor, there is also some built in storage. Bedrooms two and three are ideal children's bedrooms.