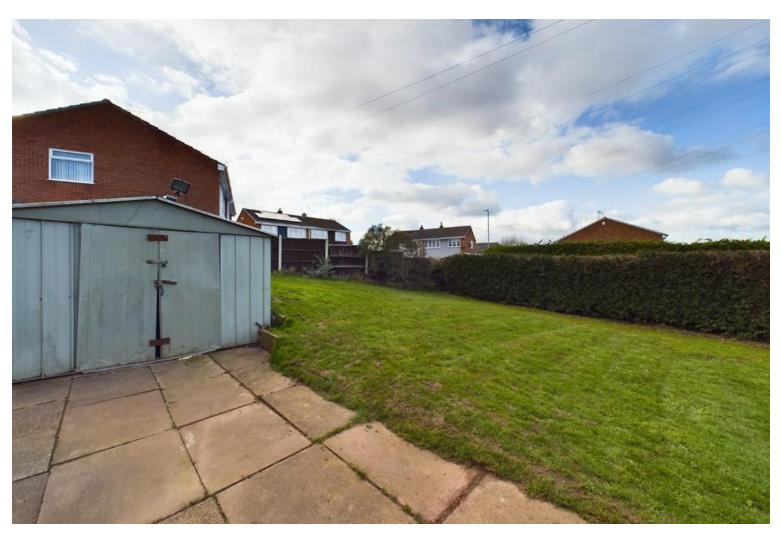

The rear garden features a paved patio area, raised garden beds and is a lot bigger than most homes of this size due to the large corner plot. **Tenure:** Freehold (purchasers are advised to satisfy themselves as to the tenure via their legal representative).