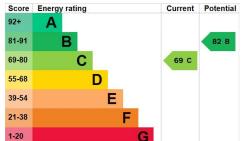

Property construction: TBC

Parking: Drive

Electricity supply: Mains Water supply: Mains Sewerage: Mains Heating: Gas

(Purchasers are advised to satisfy the mselves as to their suitability).

Broadband type: Fibre