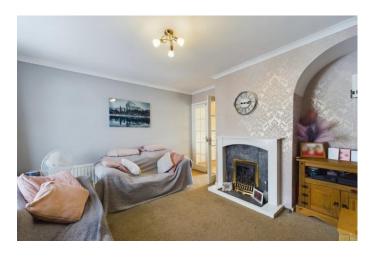

£230,000

As you enter into the main hallway, the lounge is located to the left hand side and benefits from neutral décor, carpets and gas fireplace. Through double doors you head into the extended dining area. This spacious room has neutral décor, laminate flooring and access to the rear gardens through a sliding patio door.