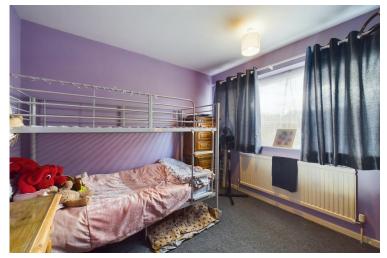

The first floor consists of three bedrooms and family bathroom. The family bathroom features built in storage, WC, wash hand basin and bath with an overhead shower.

The master bedroom is a generous size, featuring carpets and well maintained décor, there is also some built in storage. Bedrooms two and three are ideal children's bedrooms.