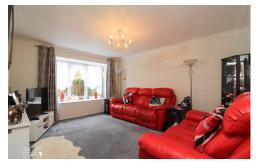

#### **GROUND FLOOR**

Stepping into the property you are met with an inviting entrance porch which has been conveniently altered to double as a utility space with white goods presented in a 'tower' setup, continuing through to the entrance hall you can find access to the guest cloakroom, stairs off to first floor landing and doors through to all remaining ground floor accommodation. The lounge is spacious and offers an array of space for freestanding furniture with a bright bay window overlooking the front aspect, and having a superb open aspect kitchen/diner at the rear of the home with french doors opening out onto the rear garden.

LOUNGE 11' 2" x 14' 3" (3.4m x 4.34m)

KITCHEN/DINER 8' 5" x 17' 5" (2.57m x 5.31m)

GUEST CLOAKROOM 4' 3" x 2' 1" (1.3m x 0.64m)