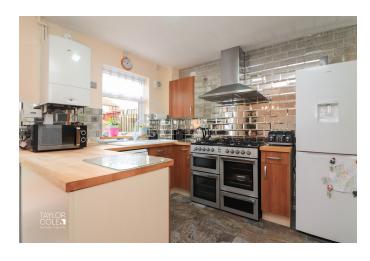

#### **GROUND FLOOR**

Stepping into the property you are met with an inviting entrance porch which has been conveniently altered to double as a utility space with white goods presented in a 'tower' setup, continuing through to the entrance hall you can find access to the guest cloakroom, stairs off to first floor landing and doors through to all remaining ground floor accommodation. The lounge is spacious and offers an array of space for freestanding furniture with a bright bay window overlooking the front aspect, and having a superb open aspect kitchen/diner at the rear of the home with french doors opening out onto the rear garden.

LOUNGE 11' 2" x 14' 3" (3.4m x 4.34m)

KITCHEN/DINER 8' 5" x 17' 5" (2.57m x 5.31m)

GUEST CLOAKROOM 4' 3" x 2' 1" (1.3m x 0.64m)