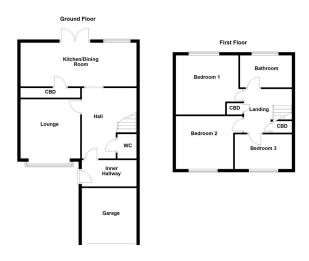

#### **GROUND FLOOR**

Stepping into the property you are met with an inviting entrance porch which has been conveniently altered to double as a utility space with white goods presented in a 'tower' setup, continuing through to the entrance hall you can find access to the guest cloakroom, stairs off to first floor landing and doors through to all remaining ground floor accommodation. The lounge is spacious and offers an array of space for freestanding furniture with a bright bay window overlooking the front aspect, and having a superb open aspect kitchen/diner at the rear of the home with french doors opening out onto the rear garden.

LOUNGE 11' 2" x 14' 3" (3.4m x 4.34m)

KITCHEN/DINER 8' 5" x 17' 5" (2.57m x 5.31m)

GUEST CLOAKROOM 4' 3" x 2' 1" (1.3m x 0.64m)

#### FIRST FLOOR

Ascending to the first floor you will find three excellently proportioned bedrooms with bedrooms one and two comfortably serving as double bedrooms with a fantastic third bedroom to provide versatility whether used as a formal bedroom or study for those seeking space for hybrid working. The main bathroom is styled as a low maintenance shower room but offers potential for customisation.

BEDROOM ONE 10' 7" x 12' 3" (3.23m x 3.73m)

BEDROOM TWO 13' 2" x 8' 7" (4.01m x 2.62m)

BEDROOM THREE 8' 4" x 8' 4" (2.54m x 2.54m)

BATHROOM 6' 4" x 6' 4" (1.93m x 1.93m)

## **REAR GARDEN**

The theme of low maintenance continues into the rear garden with artificial grass occupying the majority of the space in addition to a slab paved patio for garden furnishings and external entertainment space.