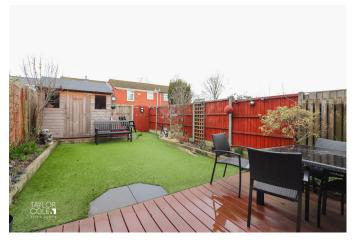

## **REAR GARDEN**

The theme of low maintenance continues into the rear garden with artificial grass occupying the majority of the space in addition to a slab paved patio for garden furnishings and external entertainment space.