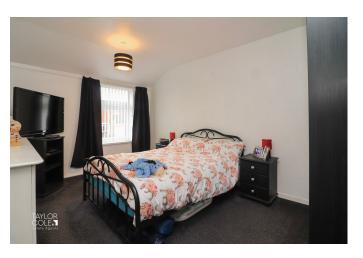

#### FIRST FLOOR

Ascending to the first floor you will find three excellently proportioned bedrooms with bedrooms one and two comfortably serving as double bedrooms with a fantastic third bedroom to provide versatility whether used as a formal bedroom or study for those seeking space for hybrid working. The main bathroom is styled as a low maintenance shower room but offers potential for customisation.

BEDROOM ONE 10' 7" x 12' 3" (3.23m x 3.73m)

BEDROOM TWO 13' 2" x 8' 7" (4.01m x 2.62m)

BEDROOM THREE 8' 4" x 8' 4" (2.54m x 2.54m)

BATHROOM 6' 4" x 6' 4" (1.93m x 1.93m)