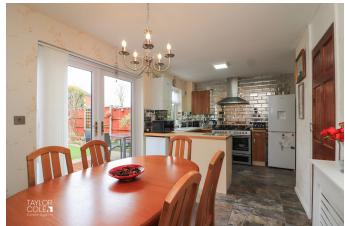

#### **GROUND FLOOR**

Stepping into the property you are met with an inviting entrance porch which has been conveniently altered to double as a utility space with white goods presented in a 'tower' setup, continuing through to the entrance hall you can find access to the guest cloakroom, stairs off to first floor landing and doors through to all remaining ground floor accommodation. The lounge is spacious and offers an array of space for freestanding furniture with a bright bay window overlooking the front aspect, and having a superb open aspect kitchen/diner at the rear of the home with french doors opening out onto the rear garden.

LOUNGE 11' 2" x 14' 3" (3.4m x 4.34m)

KITCHEN/DINER 8' 5" x 17' 5" (2.57m x 5.31m)

GUEST CLOAKROOM 4' 3" x 2' 1" (1.3m x 0.64m)