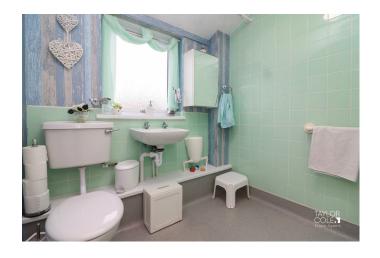

#### FIRST FLOOR

Ascending to the first floor you will find three excellently proportioned bedrooms with bedrooms one and two comfortably serving as double bedrooms with a fantastic third bedroom to provide versatility whether used as a formal bedroom or study for those seeking space for hybrid working. The main bathroom is styled as a low maintenance shower room but offers potential for customisation.

BEDROOM ONE 10' 7" x 12' 3" (3.23m x 3.73m)

BEDROOM TWO 13' 2" x 8' 7" (4.01m x 2.62m)

BEDROOM THREE 8' 4" x 8' 4" (2.54m x 2.54m)

BATHROOM 6' 4" x 6' 4" (1.93m x 1.93m)