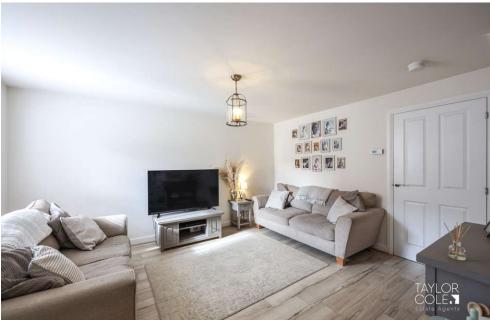

Step inside to discover a snug entrance hall, providing access to the guest cloakroom and leading seamlessly to the spacious lounge. With its front aspect view and generous floor space, the lounge invites you to unwind and entertain, offering ample room for freestanding lounge furniture and access to the stairs which take you to the first floor landing. Passing through the lounge to the stunning kitchen dining area which boasts a striking array of matching wall and base units, complemented by integrated appliances, while the dining section provides ample space for a freestanding dining room table and grants access to the rear garden through French doors.

### LIVING ROOM 14' 05" x 12' 00" (4.39m x 3.66m)

KITCHEN / DINING AREA 14' 11" x 8' 09" (4.55m x 2.67m)

GUEST CLOAKROOM 6' 04" x 2' 09" (1.93m x 0.84m)