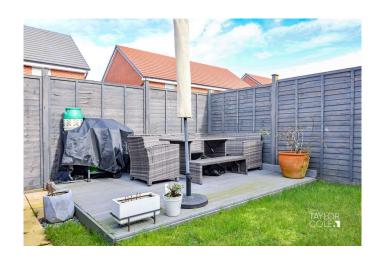

#### **EXTERNAL**

Outside, the well-maintained rear garden beckons with a slab-paved patio area, ideal for alfresco dining and leisurely moments. Beyond lies a lush lawn, bordered by timber fencing for privacy, and a side-entrance gate offers convenient access.