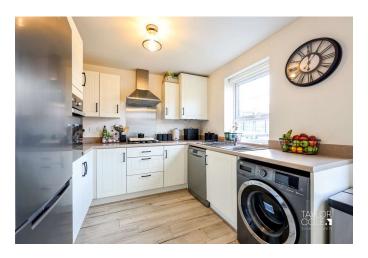

Step inside to discover a snug entrance hall, providing access to the guest cloakroom and leading seamlessly to the spacious lounge. With its front aspect view and generous floor space, the lounge invites you to unwind and entertain, offering ample room for freestanding lounge furniture and access to the stairs which take you to the first floor landing. Passing through the lounge to the stunning kitchen dining area which boasts a striking array of matching wall and base units, complemented by integrated appliances, while the dining section provides ample space for a freestanding dining room table and grants access to the rear garden through French doors.

### LIVING ROOM 14' 05" x 12' 00" (4.39m x 3.66m)

KITCHEN / DINING AREA 14' 11" x 8' 09" (4.55m x 2.67m)

GUEST CLOAKROOM 6' 04" x 2' 09" (1.93m x 0.84m)