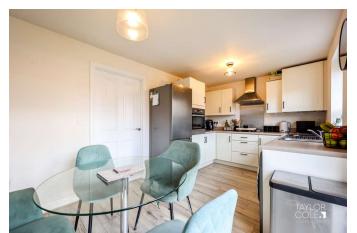

Step inside to discover a snug entrance hall, providing access to the guest cloakroom and leading seamlessly to the spacious lounge. With its front aspect view and generous floor space, the lounge invites you to unwind and entertain, offering ample room for freestanding lounge furniture and access to the stairs which take you to the first floor landing. Passing through the lounge to the stunning kitchen dining area which boasts a striking array of matching wall and base units, complemented by integrated appliances, while the dining section provides ample space for a freestanding dining room table and grants access to the rear garden through French doors.

### LIVING ROOM 14' 05" x 12' 00" (4.39m x 3.66m)

KITCHEN / DINING AREA 14' 11" x 8' 09" (4.55m x 2.67m)

GUEST CLOAKROOM 6' 04" x 2' 09" (1.93m x 0.84m)