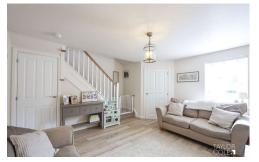

Step inside to discover a snug entrance hall, providing access to the guest cloakroom and leading seamlessly to the spacious lounge. With its front aspect view and generous floor space, the lounge invites you to unwind and entertain, offering ample room for freestanding lounge furniture and access to the stairs which take you to the first floor landing. Passing through the lounge to the stunning kitchen dining area which boasts a striking array of matching wall and base units, complemented by integrated appliances, while the dining section provides ample space for a freestanding dining room table and grants access to the rear garden through French doors.

### LIVING ROOM 14' 05" x 12' 00" (4.39m x 3.66m)

KITCHEN / DINING AREA 14' 11" x 8' 09" (4.55m x 2.67m)

GUEST CLOAKROOM 6' 04" x 2' 09" (1.93m x 0.84m)