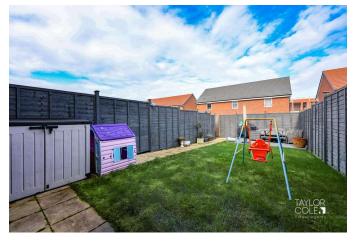

#### **EXTERNAL**

Outside, the well-maintained rear garden beckons with a slab-paved patio area, ideal for alfresco dining and leisurely moments. Beyond lies a lush lawn, bordered by timber fencing for privacy, and a side-entrance gate offers convenient access.