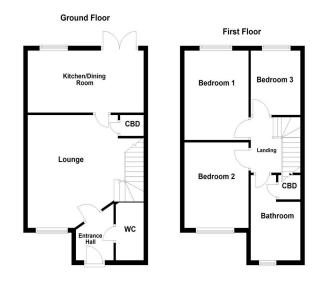

#### **GROUND FLOOR**

Upon arrival, you're greeted by the convenience of two allocated parking spaces positioned right in front of the property. A tidy pathway leads to the secure front entrance door which offers a canopy storm porch above.

Step inside to discover a snug entrance hall, providing access to the guest cloakroom and leading seamlessly to the spacious lounge. With its front aspect view and generous floor space, the lounge invites you to unwind and entertain, offering ample room for freestanding lounge furniture and access to the stairs which take you to the first floor landing. Passing through the lounge to the stunning kitchen dining area which boasts a striking array of matching wall and base units, complemented by integrated appliances, while the dining section provides ample space for a freestanding dining room table and grants access to the rear garden through French doors.

### LIVING ROOM 14' 05" x 12' 00" (4.39m x 3.66m)

KITCHEN / DINING AREA 14' 11" x 8' 09" (4.55m x 2.67m)

GUEST CLOAKROOM 6' 04" x 2' 09" (1.93m x 0.84m)

#### FIRST FLOOR

Venturing to the first floor, you'll find a landing offering loft hatch access and entry to three attractive bedrooms, all generously proportioned to cater to various lifestyles. A modern bathroom completes this level, featuring a matching three-piece suite, perfect for relaxation.

BEDROOM ONE 8' 01" x 12' 02" (2.46m x 3.71m)

BEDROOM TWO 9' 04" x 8' 01" (2.84m x 2.46m)

BEDROOM THREE 8' 10" x 6' 06" (2.69m x 1.98m)

BATHROOM 6' 06" x 10' 03" (1.98m x 3.12m)