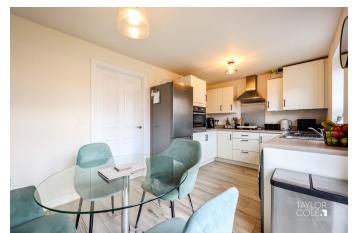

Step inside to discover a snug entrance hall, providing access to the guest cloakroom and leading seamlessly to the spacious lounge. With its front aspect view and generous floor space, the lounge invites you to unwind and entertain, offering ample room for freestanding lounge furniture and access to the stairs which take you to the first floor landing. Passing through the lounge to the stunning kitchen dining area which boasts a striking array of matching wall and base units, complemented by integrated appliances, while the dining section provides ample space for a freestanding dining room table and grants access to the rear garden through French doors.

LIVING ROOM 14' 05" x 12' 00" (4.39m x 3.66m)

KITCHEN / DINING AREA 14' 11" x 8' 09" (4.55m x 2.67m)

GUEST CLOAKROOM 6' 04" x 2' 09" (1.93m x 0.84m)