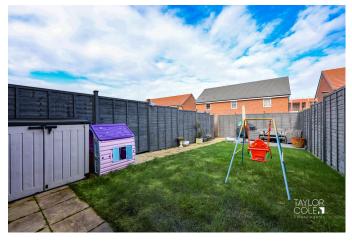

### **EXTERNAL**

Outside, the well-maintained rear garden beckons with a slab-paved patio area, ideal for alfresco dining and leisurely moments. Beyond lies a lush lawn, bordered by timber fencing for privacy, and a side-entrance gate offers convenient access.