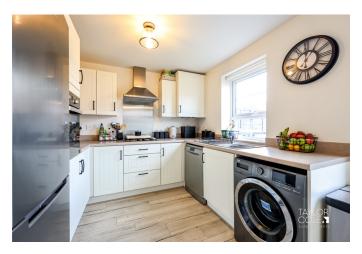

Step inside to discover a snug entrance hall, providing access to the guest cloakroom and leading seamlessly to the spacious lounge. With its front aspect view and generous floor space, the lounge invites you to unwind and entertain, offering ample room for freestanding lounge furniture and access to the stairs which take you to the first floor landing. Passing through the lounge to the stunning kitchen dining area which boasts a striking array of matching wall and base units, complemented by integrated appliances, while the dining section provides ample space for a freestanding dining room table and grants access to the rear garden through French doors.

LIVING ROOM 14' 05" x 12' 00" (4.39m x 3.66m)

KITCHEN / DINING AREA 14' 11" x 8' 09" (4.55m x 2.67m)

GUEST CLOAKROOM 6' 04" x 2' 09" (1.93m x 0.84m)