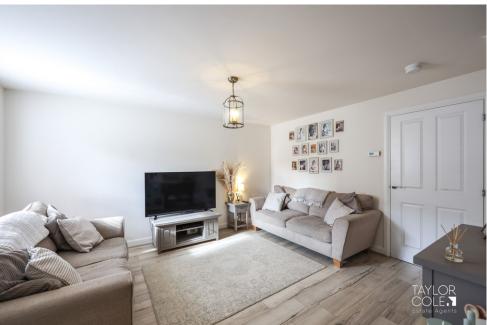

Step inside to discover a snug entrance hall, providing access to the guest cloakroom and leading seamlessly to the spacious lounge. With its front aspect view and generous floor space, the lounge invites you to unwind and entertain, offering ample room for freestanding lounge furniture and access to the stairs which take you to the first floor landing. Passing through the lounge to the stunning kitchen dining area which boasts a striking array of matching wall and base units, complemented by integrated appliances, while the dining section provides ample space for a freestanding dining room table and grants access to the rear garden through French doors.

LIVING ROOM 14' 05" x 12' 00" (4.39m x 3.66m)

KITCHEN / DINING AREA 14' 11" x 8' 09" (4.55m x 2.67m)

GUEST CLOAKROOM 6' 04" x 2' 09" (1.93m x 0.84m)