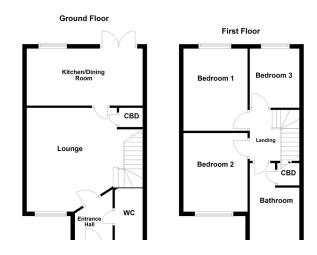

#### **GROUND FLOOR**

Upon arrival, you're greeted by the convenience of two allocated parking spaces positioned right in front of the property. A tidy pathway leads to the secure front entrance door which offers a canopy storm porch above.

Step inside to discover a snug entrance hall, providing access to the guest cloakroom and leading seamlessly to the spacious lounge. With its front aspect view and generous floor space, the lounge invites you to unwind and entertain, offering ample room for freestanding lounge furniture and access to the stairs which take you to the first floor landing. Passing through the lounge to the stunning kitchen dining area which boasts a striking array of matching wall and base units, complemented by integrated appliances, while the dining section provides ample space for a freestanding dining room table and grants access to the rear garden through French doors.

LIVING ROOM 14' 05" x 12' 00" (4.39m x 3.66m)

KITCHEN / DINING AREA 14' 11" x 8' 09" (4.55m x 2.67m)

GUEST CLOAKROOM 6' 04" x 2' 09" (1.93m x 0.84m)

#### FIRST FLOOR

Venturing to the first floor, you'll find a landing offering loft hatch access and entry to three attractive bedrooms, all generously proportioned to cater to various lifestyles. A modern bathroom completes this level, featuring a matching three-piece suite, perfect for relaxation.

## **BEDROOM ONE**

8' 01" x 12' 02" (2.46m x 3.71m)

### **BEDROOM TWO**

9' 04" x 8' 01" (2.84m x 2.46m)

### **BEDROOM THREE**

8' 10" x 6' 06" (2.69m x 1.98m)

# **BATHROOM**

6' 06" x 10' 03" (1.98m x 3.12m)