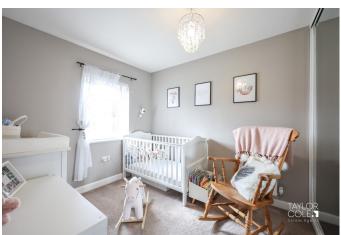

### **BEDROOM TWO**

9' 04" x 8' 01" (2.84m x 2.46m)

### **BEDROOM THREE**

8' 10" x 6' 06" (2.69m x 1.98m)