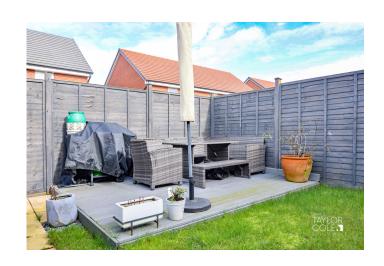

### **EXTERNAL**

Outside, the well-maintained rear garden beckons with a slab-paved patio area, ideal for alfresco dining and leisurely moments. Beyond lies a lush lawn, bordered by timber fencing for privacy, and a side-entrance gate offers convenient access.