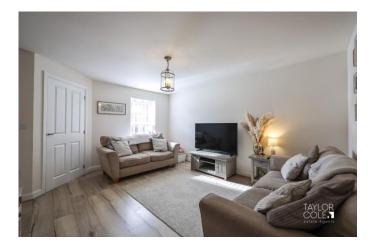

Step inside to discover a snug entrance hall, providing access to the guest cloakroom and leading seamlessly to the spacious lounge. With its front aspect view and generous floor space, the lounge invites you to unwind and entertain, offering ample room for freestanding lounge furniture and access to the stairs which take you to the first floor landing. Passing through the lounge to the stunning kitchen dining area which boasts a striking array of matching wall and base units, complemented by integrated appliances, while the dining section provides ample space for a freestanding dining room table and grants access to the rear garden through French doors.

LIVING ROOM 14' 05" x 12' 00" (4.39m x 3.66m)

KITCHEN / DINING AREA 14' 11" x 8' 09" (4.55m x 2.67m)

GUEST CLOAK ROOM 6' 04" x 2' 09" (1.93m x 0.84m)