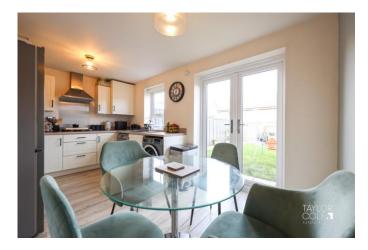

Step inside to discover a snug entrance hall, providing access to the guest cloakroom and leading seamlessly to the spacious lounge. With its front aspect view and generous floor space, the lounge invites you to unwind and entertain, offering ample room for freestanding lounge furniture and access to the stairs which take you to the first floor landing. Passing through the lounge to the stunning kitchen dining area which boasts a striking array of matching wall and base units, complemented by integrated appliances, while the dining section provides ample space for a freestanding dining room table and grants access to the rear garden through French doors.

LIVING ROOM 14' 05" x 12' 00" (4.39m x 3.66m)

KITCHEN / DINING AREA 14' 11" x 8' 09" (4.55m x 2.67m)

GUEST CLOAK ROOM 6' 04" x 2' 09" (1.93m x 0.84m)