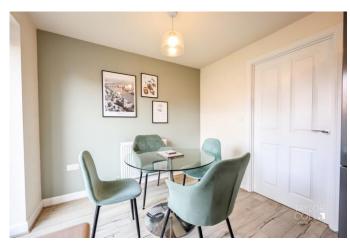

Step inside to discover a snug entrance hall, providing access to the guest cloakroom and leading seamlessly to the spacious lounge. With its front aspect view and generous floor space, the lounge invites you to unwind and entertain, offering ample room for freestanding lounge furniture and access to the stairs which take you to the first floor landing. Passing through the lounge to the stunning kitchen dining area which boasts a striking array of matching wall and base units, complemented by integrated appliances, while the dining section provides ample space for a freestanding dining room table and grants access to the rear garden through French doors.

LIVING ROOM 14' 05" x 12' 00" (4.39m x 3.66m)

KITCHEN / DINING AREA 14' 11" x 8' 09" (4.55m x 2.67m)

GUEST CLOAK ROOM 6' 04" x 2' 09" (1.93m x 0.84m)