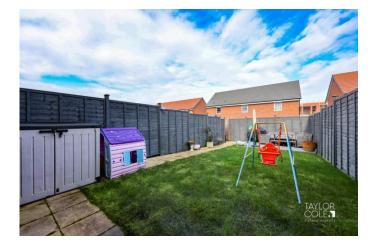

#### EXTERNAL

Outside, the well-maintained rear garden beckons with a slab-paved patio area, ideal for alfresco dining and leisurely moments. Beyond lies a lush lawn, bordered by timber fencing for privacy, and a side-entrance gate offers convenient access.