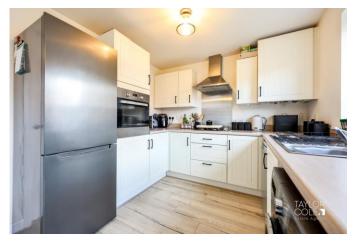

Step inside to discover a snug entrance hall, providing access to the guest cloakroom and leading seamlessly to the spacious lounge. With its front aspect view and generous floor space, the lounge invites you to unwind and entertain, offering ample room for freestanding lounge furniture and access to the stairs which take you to the first floor landing. Passing through the lounge to the stunning kitchen dining area which boasts a striking array of matching wall and base units, complemented by integrated appliances, while the dining section provides ample space for a freestanding dining room table and grants access to the rear garden through French doors.

LIVING ROOM 14' 05" x 12' 00" (4.39m x 3.66m)

KITCHEN / DINING AREA 14' 11" x 8' 09" (4.55m x 2.67m)

GUEST CLOAK ROOM 6' 04" x 2' 09" (1.93m x 0.84m)