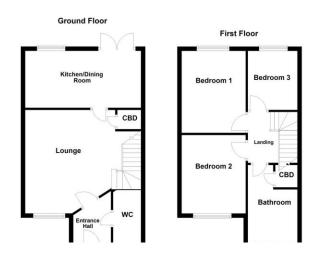

# **Full Description**

- Three Bedrooms
- Family Bathroom
- Attractive Rear Garden
- Two Allocated Parking Spaces
- Freehold

Welcome to this charming three bedroom modern home nestled within a newly built residential development, just a stone's throw away from Venture Park, boasting an array of shopping amenities and eateries. The location also provides swift access to excellent commuting links, local schooling options, and serene canal towpath walks.

## GROUND FLOOR

Upon arrival, you're greeted by the convenience of two allocated parking spaces positioned right in front of the property. A tidy pathway leads to the secure front entrance door which offers a canopy storm porch above.

Step inside to discover a snug entrance hall, providing access to the guest cloakroom and leading seamlessly to the spacious lounge. With its front aspect view and generous floor space, the lounge invites you to unwind and entertain, offering ample room for freestanding lounge furniture and access to the stairs which take you to the first floor landing. Passing through the lounge to the stunning kitchen dining area which boasts a striking array of matching wall and base units, complemented by integrated appliances, while the dining section provides ample space for a freestanding dining room table and grants access to the rear garden through French doors.

LIVING ROOM 14' 05" x 12' 00" (4.39m x 3.66m)

KITCHEN / DINING AREA 14' 11" x 8' 09" (4.55m x 2.67m)

GUEST CLOAK ROOM 6' 04" x 2' 09" (1.93m x 0.84m)

### FIRST FLOOR

Venturing to the first floor, you'll find a landing offering loft hatch access and entry to three attractive bedrooms, all generously proportioned to cater to various lifestyles. A modern bathroom completes this level, featuring a matching three-piece suite, perfect for relaxation.

BEDROOM ONE 8' 01" x 12' 02" (2.46m x 3.71m)

BEDROOM TWO 9' 04" x 8' 01" (2.84m x 2.46m)

BEDROOM THREE 8' 10" x 6' 06" (2.69m x 1.98m)

BATHROOM 6' 06" x 10' 03" (1.98m x 3.12m)

#### EXTERNAL

Outside, the well-maintained rear garden beckons with a slab-paved patio area, ideal for alfresco dining and leisurely moments. Beyond lies a lush lawn, bordered by timber fencing for privacy, and a side-entrance gate offers convenient access.