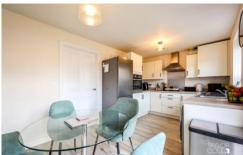

Step inside to discover a snug entrance hall, providing access to the guest cloakroom and leading seamlessly to the spacious lounge. With its front aspect view and generous floor space, the lounge invites you to unwind and entertain, offering ample room for freestanding lounge furniture and access to the stairs which take you to the first floor landing. Passing through the lounge to the stunning kitchen dining area which boasts a striking array of matching wall and base units, complemented by integrated appliances, while the dining section provides ample space for a freestanding dining room table and grants access to the rear garden through French doors.

LIVING ROOM 14' 05" x 12' 00" (4.39m x 3.66m)

KITCHEN / DINING AREA 14' 11" x 8' 09" (4.55m x 2.67m)

GUEST CLOAK ROOM 6' 04" x 2' 09" (1.93m x 0.84m)