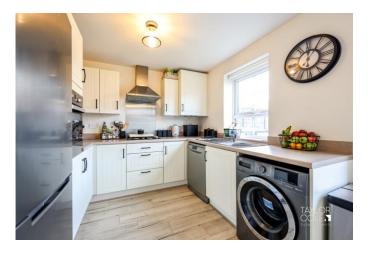

Step inside to discover a snug entrance hall, providing access to the guest cloakroom and leading seamlessly to the spacious lounge. With its front aspect view and generous floor space, the lounge invites you to unwind and entertain, offering ample room for freestanding lounge furniture and access to the stairs which take you to the first floor landing. Passing through the lounge to the stunning kitchen dining area which boasts a striking array of matching wall and base units, complemented by integrated appliances, while the dining section provides ample space for a freestanding dining room table and grants access to the rear garden through French doors.

LIVING ROOM 14' 05" x 12' 00" (4.39m x 3.66m)

KITCHEN / DINING AREA 14' 11" x 8' 09" (4.55m x 2.67m)

GUEST CLOAK ROOM 6' 04" x 2' 09" (1.93m x 0.84m)