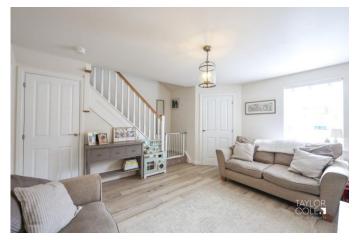

Step inside to discover a snug entrance hall, providing access to the guest cloakroom and leading seamlessly to the spacious lounge. With its front aspect view and generous floor space, the lounge invites you to unwind and entertain, offering ample room for freestanding lounge furniture and access to the stairs which take you to the first floor landing. Passing through the lounge to the stunning kitchen dining area which boasts a striking array of matching wall and base units, complemented by integrated appliances, while the dining section provides ample space for a freestanding dining room table and grants access to the rear garden through French doors.

LIVING ROOM 14' 05" x 12' 00" (4.39m x 3.66m)

KITCHEN / DINING AREA 14' 11" x 8' 09" (4.55m x 2.67m)

GUEST CLOAK ROOM 6' 04" x 2' 09" (1.93m x 0.84m)