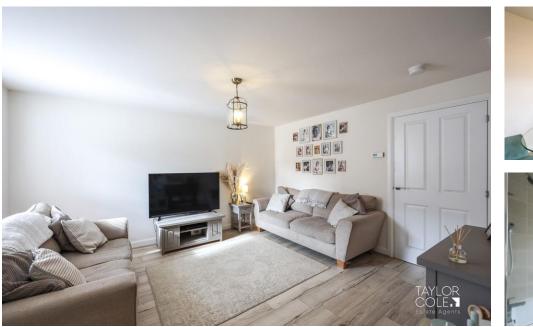

Step inside to discover a snug entrance hall, providing access to the guest cloakroom and leading seamlessly to the spacious lounge. With its front aspect view and generous floor space, the lounge invites you to unwind and entertain, offering ample room for freestanding lounge furniture and access to the stairs which take you to the first floor landing. Passing through the lounge to the stunning kitchen dining area which boasts a striking array of matching wall and base units, complemented by integrated appliances, while the dining section provides ample space for a freestanding dining room table and grants access to the rear garden through French doors.

LIVING ROOM 14' 05" x 12' 00" (4.39m x 3.66m)

KITCHEN / DINING AREA 14' 11" x 8' 09" (4.55m x 2.67m)

GUEST CLOAK ROOM 6' 04" x 2' 09" (1.93m x 0.84m)