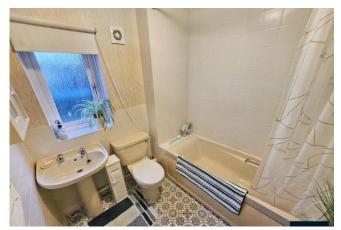

#### **BATHROOM**

6' 9" x 6' 8" (2.06m x 2.03m)

Fitted with three piece suite comprising low flush WC, pedestal hand wash basin, panelled bath with shower over, vinyl flooring, part tiled walls.