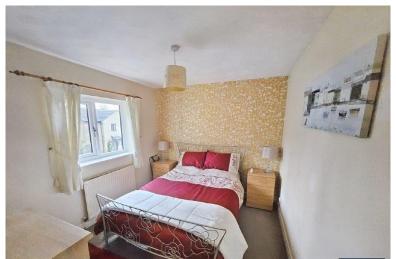

#### BEDROOM ONE

14' 3" x 9' 0" (4.34m x 2.74m)

Double bedroom.

#### **BEDROOM TWO**

10' 3" x 7' 2" (3.12m x 2.18m)

Double bedrooms with two sets of wardrobes and a chest of drawers.