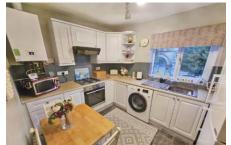

#### KITCHEN

10' 4" x 7' 11" (3.15m x 2.41m)

Fitted with a range of modern base and wall units with complementary work surfaces, tiled splashbacks and an inset one and half bowl sink with a mixer tap. Gas hob with an extractor over and an electric oven. The fridge/freezer and automatic washing machine are included in the sale.