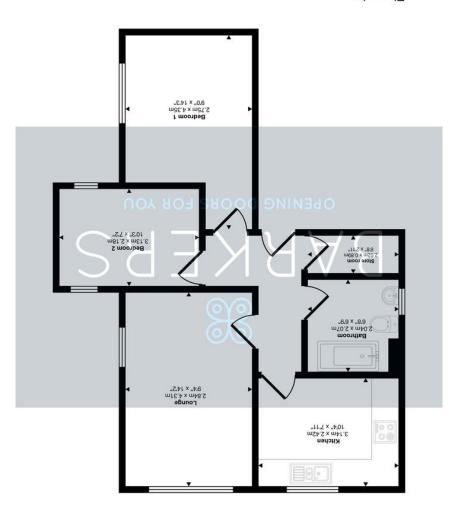

#### Floorplan

#### KITCHEN

10' 4" x 7' 11" (3.15m x 2.41m)

Fitted with a range of modern base and wall units with complementary work surfaces, tiled splashbacks and an inset one and half bowl sink with a mixer tap. Gas hob with an extractor over and an electric oven. The fridge/freezer and automatic washing machine are included in the sale.

#### LOUNGE

14' 2" x 9' 4" (4.32m x 2.84m) With dual aspect windows.

#### BEDROOM ONE

14' 3" x 9' 0" (4.34m x 2.74m)

Double bedroom.

#### **BEDROOM TWO**

10' 3" x 7' 2" (3.12m x 2.18m)

Double bedrooms with two sets of wardrobes and a chest of drawers.

#### **BATHROOM**

6' 9" x 6' 8" (2.06m x 2.03m)

Fitted with three piece suite comprising low flush WC, pedestal hand wash basin, panelled bath with shower over, vinyl flooring, part tiled walls.