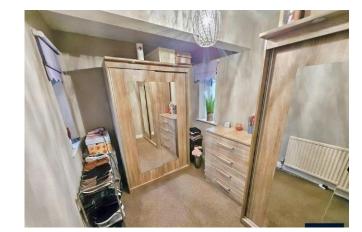

#### **BEDROOM TWO**

10' 3" x 7' 2" (3.12m x 2.18m)

Double bedrooms with two sets of wardrobes and a chest of drawers.