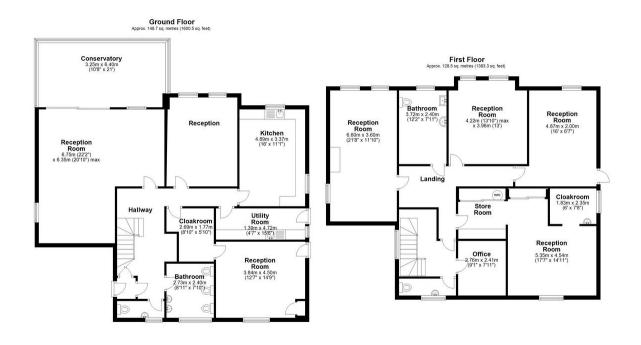

Westgate Nursery, Cricklade Road, Highworth, Wiltshire, SN6 7BL

Offered for sale a substantial property set within large gardens on the edge of Highworth and offers an exciting development opportunity STPP. Spanning CIRCA 3000 sq. ft. this property could make a fabulous home with some creativity and architectural changes. The property is well presented throughout and would offer a fabulous chance to create YOUR OWN DREAM home. With numerous reception rooms and a large conservatory, the accommodation is extremely flexible for you to create and have your accommodation the way you would like it to be. Outside: A lovely private garden with perimeter hedging and trees and mature borders,

Total area: approx. 277.2 sq. metres (2983.8 sq. feet)