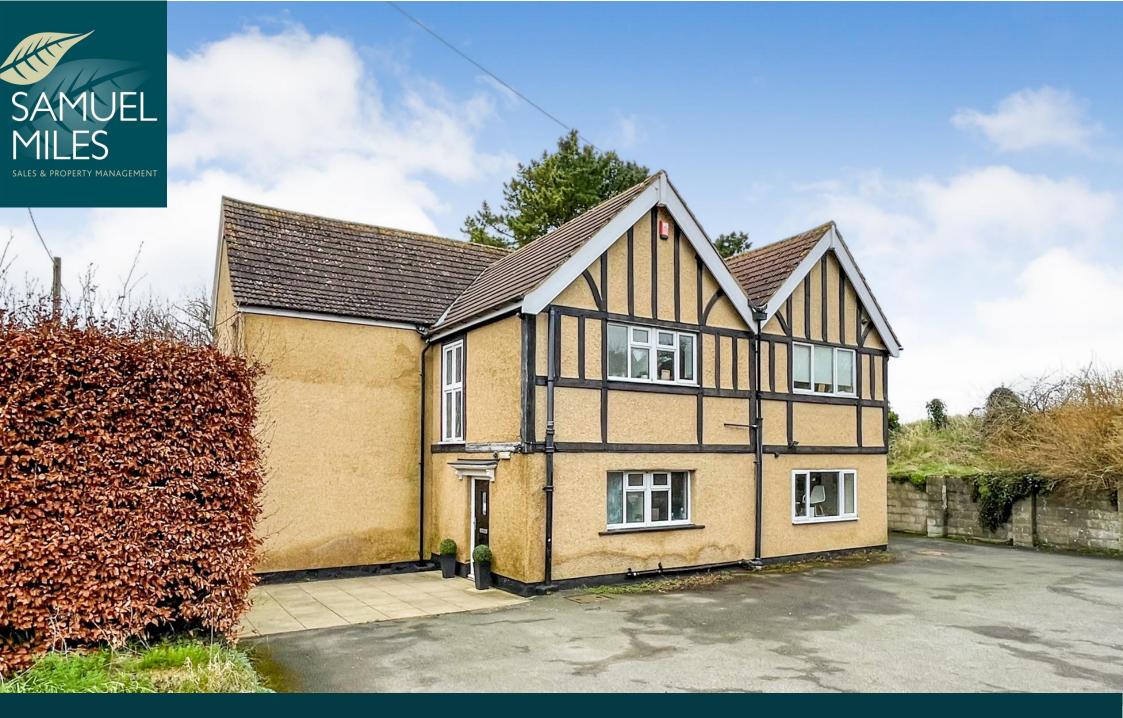

Westgate Nursery, Cricklade Road, Highworth, Wiltshire, SN6 7BL

Offered for sale a substantial property set within large gardens on the edge of Highworth and offers an exciting development opportunity STPP. Spanning CIRCA 3000 sq. ft. this property could make a fabulous home with some creativity and architectural changes. The property is well presented throughout and would offer a fabulous chance to create YOUR OWN DREAM home. With numerous reception rooms and a large conservatory, the accommodation is extremely flexible for you to create and have your accommodation the way you would like it to be. Outside: A lovely private garden with perimeter hedging and trees and mature borders,