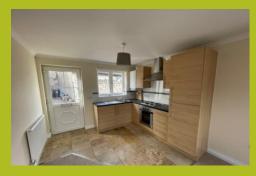

#### KITCHEN/LIVING AREA

19' 9" x 10' 3" (6.02m x 3.12m) Kitchen area - Baxi wall mounted central heating boiler, double glazed window to front, range of base & wall units with inset single drainer stainless steel sink, built in oven, hob & extractor, integrated washing machine and fridge-freezer, radiator