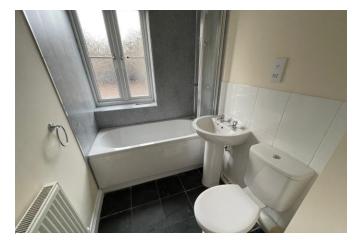

#### **BATHROOM**

Obscure double-glazed window to front, white suite comprising bath with mains shower over, sink & W.C, radiator