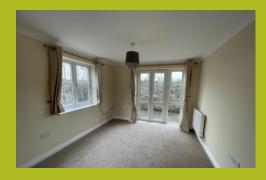

#### LIVING ROOM

double glazed window to side, double glazed French doors to rear, radiator