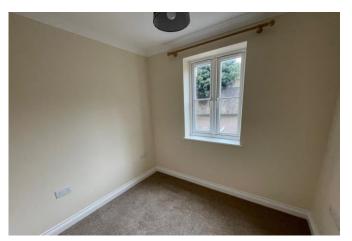

#### BEDROOM 1

 $13'\ 2''\ x\ 8'\ 13''\ (4.01m\ x\ 2.77m)$  Double glazed window to rear, radiator

#### **BEDROOM 2**

7' 9"  $\times$  6' 8" (2.36m  $\times$  2.03m) Double glazed window to front, radiator