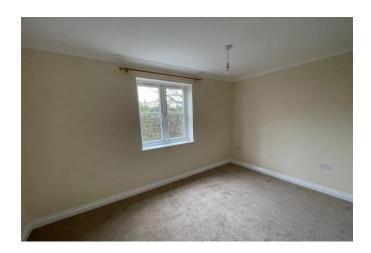

#### BEDROOM 1

 $13'\ 2''\ x\ 8'\ 13''\ (4.01m\ x\ 2.77m)$  Double glazed window to rear, radiator

#### **BEDROOM 2**

7' 9"  $\times$  6' 8" (2.36m  $\times$  2.03m) Double glazed window to front, radiator