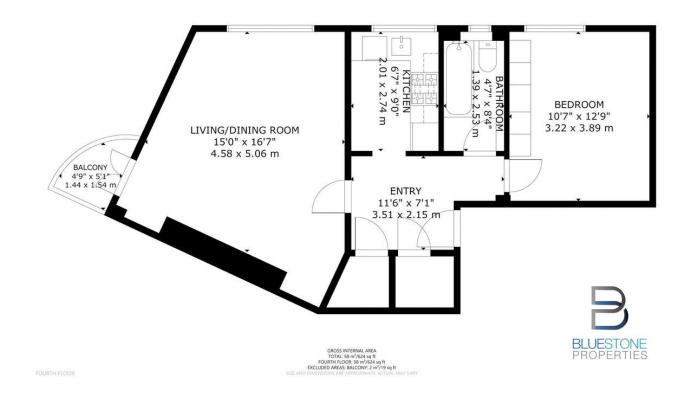

## 21 Streatleigh Court

Streatham High Road Streatham SW16 1EG

Offers Over £290,000 Leasehold Streatham Hill
One bed apartment
Art Deco building

Private Balcony

Entrance Hallway

Plenty of storage

Close to Streatham Hill Station