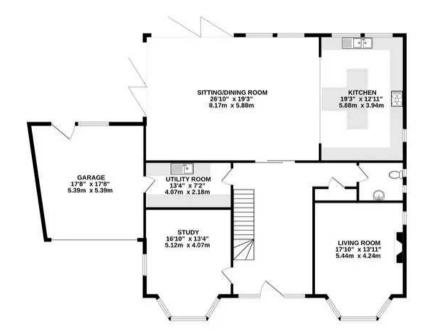

## TOTAL FLOOR AREA: 3780 sq.ft. (351.2 sq.m.) approx.

Whilst every attempt has been made to ensure the accuracy of the floorplan contained here, measurements of doors, windows, rooms and any other items are approximate and no responsibility is taken for any error, omission or mis-statement. This plan is for illustrative purposes only and should be used as such by any prospective purchaser. The services, systems and appliances shown have not been tested and no guarantee as to their operability or efficiency can be given.

Made with Metropix ©2024