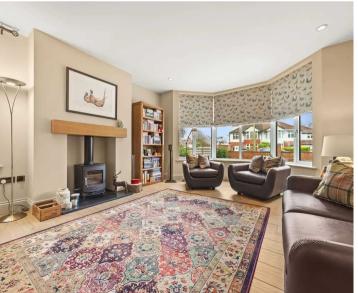

Council Tax band: F

Tenure: Freehold

- STUNNING FIVE BEDROOM DETACHED HOME
- COMPLETELY RENOVATED AND EXTENDED IN RECENT YEARS TO AN AMAZING STANDARD
- HIGHLY-REGARDED SAINTS ESTATE
- 3780 SQUARE FEET OF ACCOMMODATION
- STUNNING LIVING KITCHEN WITH DOUBLE BI-FOLDING DOORS TO THE GARDEN
- STRIKING VAULTED ENTRANCE HALL
- ATTACHED GARAGE AND AMPLE PARKING ON RESIN DRIVE
- WONDERFUL, PRIVATE REAR GARDENS INCLUDING LARGE WESTERLY-FACING ENTERTANING AREA