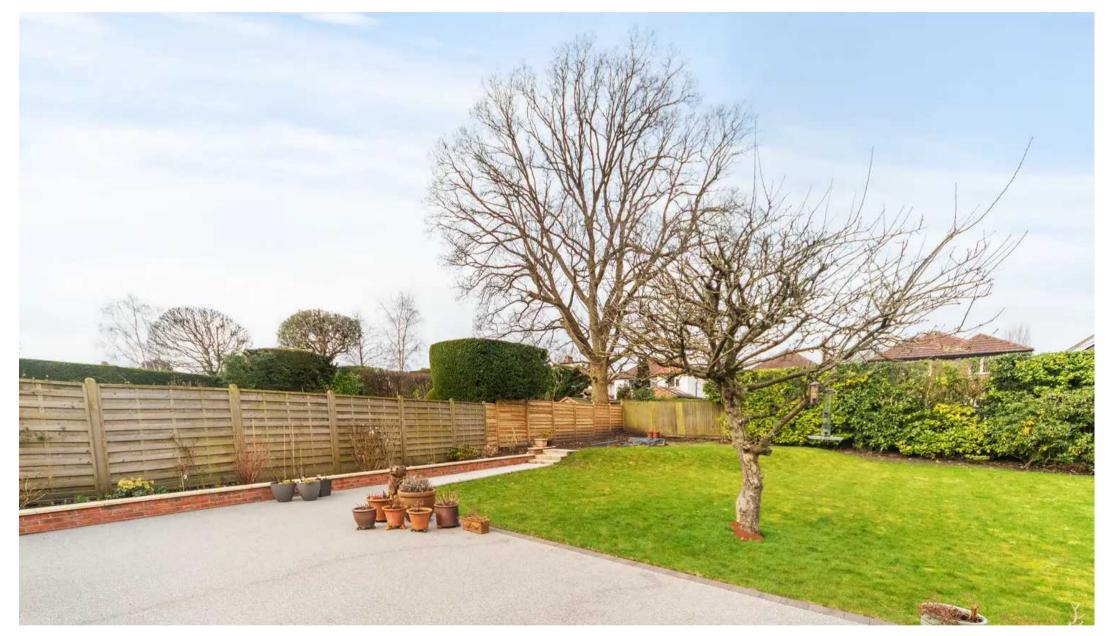

Council Tax band: F

Tenure: Freehold

- STUNNING FIVE BEDROOM DETACHED HOME
- COMPLETELY RENOVATED AND EXTENDED IN RECENT YEARS TO AN AMAZING STANDARD
- HIGHLY-REGARDED SAINTS ESTATE
- 3780 SQUARE FEET OF ACCOMMODATION
- STUNNING LIVING KITCHEN WITH DOUBLE BI-FOLDING DOORS TO THE GARDEN
- STRIKING VAULTED ENTRANCE HALL
- ATTACHED GARAGE AND AMPLE PARKING ON RESIN DRIVE
- WONDERFUL, PRIVATE REAR GARDENS INCLUDING LARGE WESTERLY-FACING ENTERTANING AREA