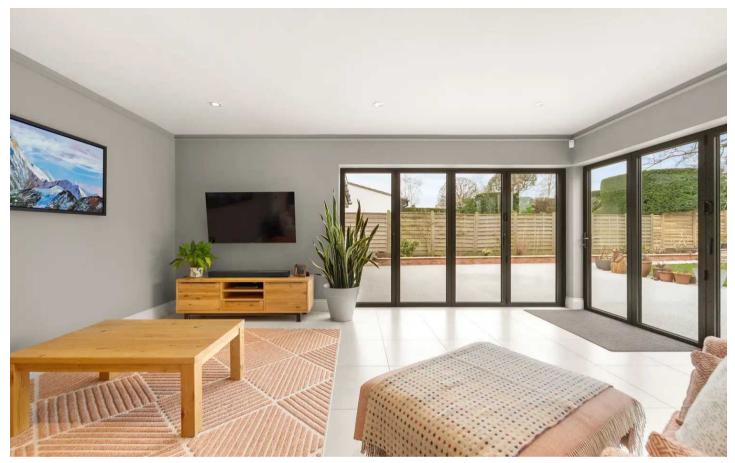

Council Tax band: F

Tenure: Freehold

- STUNNING FIVE BEDROOM DETACHED HOME
- COMPLETELY RENOVATED AND EXTENDED IN RECENT YEARS TO AN AMAZING STANDARD
- HIGHLY-REGARDED SAINTS ESTATE
- 3780 SQUARE FEET OF ACCOMMODATION
- STUNNING LIVING KITCHEN WITH DOUBLE BI-FOLDING DOORS TO THE GARDEN
- STRIKING VAULTED ENTRANCE HALL
- ATTACHED GARAGE AND AMPLE PARKING ON RESIN DRIVE
- WONDERFUL, PRIVATE REAR GARDENS INCLUDING LARGE WESTERLY-FACING ENTERTANING AREA