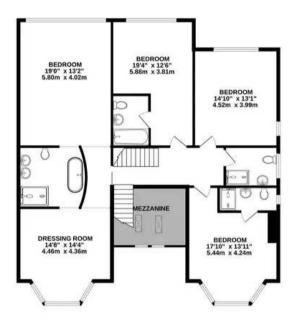

## TOTAL FLOOR AREA: 3780 sq.ft. (351.2 sq.m.) approx.

Whilst every attempt has been made to ensure the accuracy of the floorplan contained here, measurements of doors, windows, rooms and any other items are approximate and no responsibility is taken for any error, omission or mis-statement. This plan is for illustrative purposes only and should be used as such by any prospective purchaser. The services, systems and appliances shown have not been tested and no guarantee as to their operability or efficiency can be given.