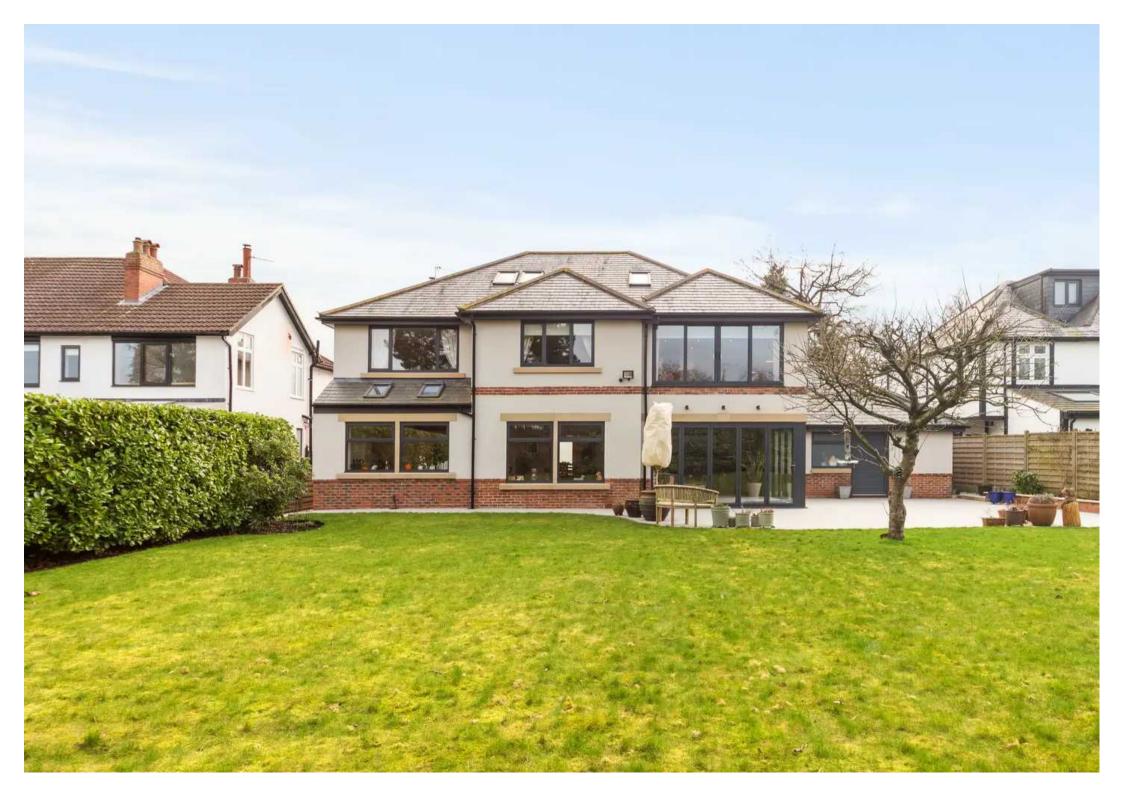

## 23 St. Hildas Road

HARROGATE, Harrogate

Hartrose House is nestled in the highly-regarded Saints Estate, this stunning five-bedroom detached home has been completely renovated and extended in recent years to an amazing standard, offering a luxurious lifestyle for the discerning homeowner.

Council Tax band: F

Tenure: Freehold

- STUNNING FIVE BEDROOM DETACHED HOME
- COMPLETELY RENOVATED AND EXTENDED IN RECENT YEARS TO AN AMAZING STANDARD
- HIGHLY-REGARDED SAINTS ESTATE
- 3780 SQUARE FEET OF ACCOMMODATION
- STUNNING LIVING KITCHEN WITH DOUBLE BI-FOLDING DOORS TO THE GARDEN
- STRIKING VAULTED ENTRANCE HALL
- ATTACHED GARAGE AND AMPLE PARKING ON RESIN DRIVE
- WONDERFUL, PRIVATE REAR GARDENS INCLUDING LARGE WESTERLY-FACING ENTERTANING AREA