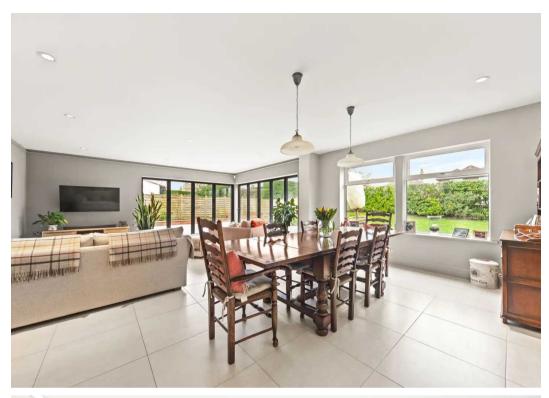

Council Tax band: F

Tenure: Freehold

- STUNNING FIVE BEDROOM DETACHED HOME
- COMPLETELY RENOVATED AND EXTENDED IN RECENT YEARS TO AN AMAZING STANDARD
- HIGHLY-REGARDED SAINTS ESTATE
- 3780 SQUARE FEET OF ACCOMMODATION
- STUNNING LIVING KITCHEN WITH DOUBLE BI-FOLDING DOORS TO THE GARDEN
- STRIKING VAULTED ENTRANCE HALL
- ATTACHED GARAGE AND AMPLE PARKING ON RESIN DRIVE
- WONDERFUL, PRIVATE REAR GARDENS INCLUDING LARGE WESTERLY-FACING ENTERTANING AREA