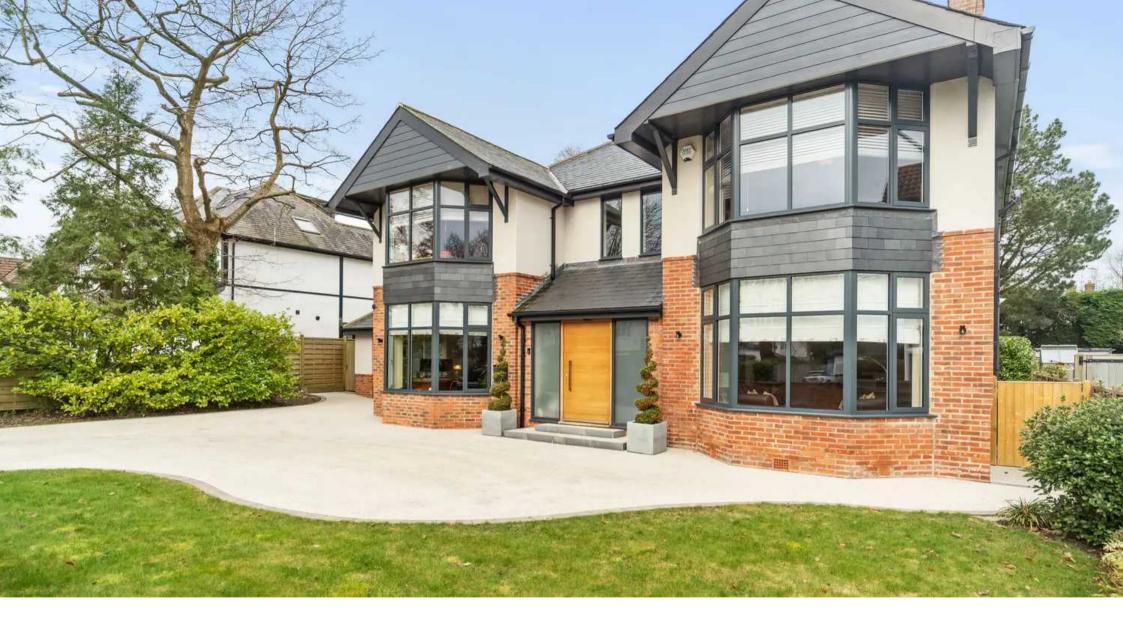

## 23 St. Hildas Road

HARROGATE, Harrogate

Hartrose House is nestled in the highly-regarded Saints Estate, this stunning five-bedroom detached home has been completely renovated and extended in recent years to an amazing standard, offering a luxurious lifestyle for the discerning homeowner.

Council Tax band: F

Tenure: Freehold

- STUNNING FIVE BEDROOM DETACHED HOME
- COMPLETELY RENOVATED AND EXTENDED IN RECENT YEARS TO AN AMAZING STANDARD
- HIGHLY-REGARDED SAINTS ESTATE
- 3780 SQUARE FEET OF ACCOMMODATION
- STUNNING LIVING KITCHEN WITH DOUBLE BI-FOLDING DOORS TO THE GARDEN
- STRIKING VAULTED ENTRANCE HALL
- ATTACHED GARAGE AND AMPLE PARKING ON RESIN DRIVE
- WONDERFUL, PRIVATE REAR GARDENS INCLUDING LARGE WESTERLY-FACING ENTERTANING AREA