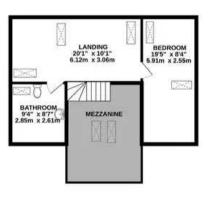

## TOTAL FLOOR AREA: 3780 sq.ft. (351.2 sq.m.) approx.

Whilst every attempt has been made to ensure the accuracy of the floorplan contained here, measurements of doors, windows, rooms and any other items are approximate and no responsibility is taken for any error, omission or mis-statement. This plan is for illustrative purposes only and should be used as such by any prospective purchaser. The services, systems and appliances shown have not been tested and no guarantee as to their operability or efficiency can be given.