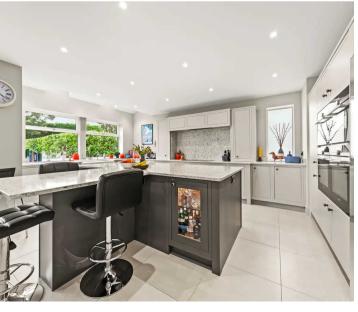

Council Tax band: F

Tenure: Freehold

- STUNNING FIVE BEDROOM DETACHED HOME
- COMPLETELY RENOVATED AND EXTENDED IN RECENT YEARS TO AN AMAZING STANDARD
- HIGHLY-REGARDED SAINTS ESTATE
- 3780 SQUARE FEET OF ACCOMMODATION
- STUNNING LIVING KITCHEN WITH DOUBLE BI-FOLDING DOORS TO THE GARDEN
- STRIKING VAULTED ENTRANCE HALL
- ATTACHED GARAGE AND AMPLE PARKING ON RESIN DRIVE
- WONDERFUL, PRIVATE REAR GARDENS INCLUDING LARGE WESTERLY-FACING ENTERTANING AREA