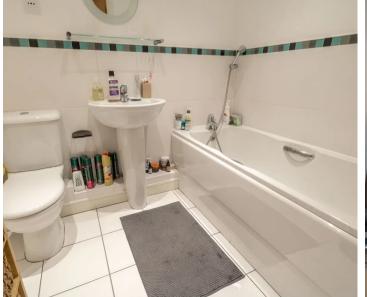

#### ENTRANCE HALL

**KITCHEN / DINING / LIVING ROOM** 19' 7" x 11' 10" (5.98m x 3.6m)

**BEDROOM ONE** 10' 3" x 13' 11" (3.12m x 4.25m)

**BEDROOM TWO** 9' 12" x 8' 6" (3.04m x 2.6m)

BATHROOM 7' 1" x 5' 8" (2.16m x 1.72m)