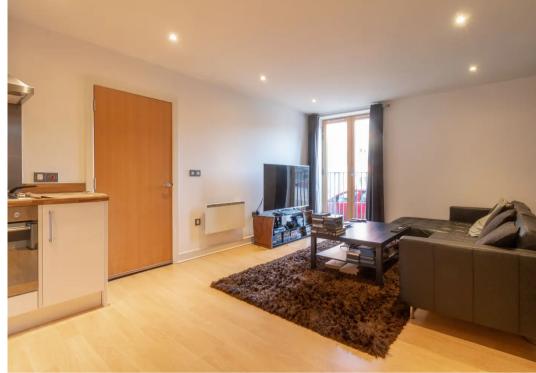

#### ENTRANCE HALL

**KITCHEN / DINING / LIVING ROOM** 19' 7" x 11' 10" (5.98m x 3.6m)

**BEDROOM ONE** 10' 3" x 13' 11" (3.12m x 4.25m)

**BEDROOM TWO** 9' 12" x 8' 6" (3.04m x 2.6m)

BATHROOM 7' 1" x 5' 8" (2.16m x 1.72m)