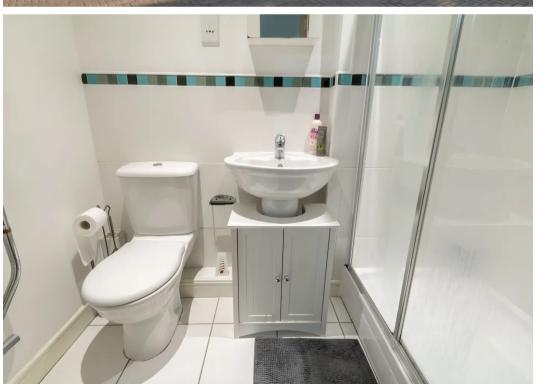

#### ENTRANCE HALL

**KITCHEN / DINING / LIVING ROOM** 19' 7" x 11' 10" (5.98m x 3.6m)

**BEDROOM ONE** 10' 3" x 13' 11" (3.12m x 4.25m)

**BEDROOM TWO** 9' 12" x 8' 6" (3.04m x 2.6m)

BATHROOM 7' 1" x 5' 8" (2.16m x 1.72m)