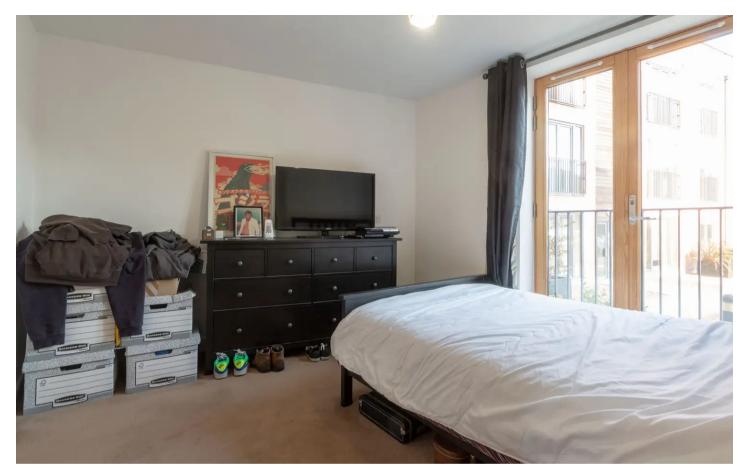

#### ENTRANCE HALL

**KITCHEN / DINING / LIVING ROOM** 19' 7" x 11' 10" (5.98m x 3.6m)

**BEDROOM ONE** 10' 3" x 13' 11" (3.12m x 4.25m)

**BEDROOM TWO** 9' 12" x 8' 6" (3.04m x 2.6m)

BATHROOM 7' 1" x 5' 8" (2.16m x 1.72m)