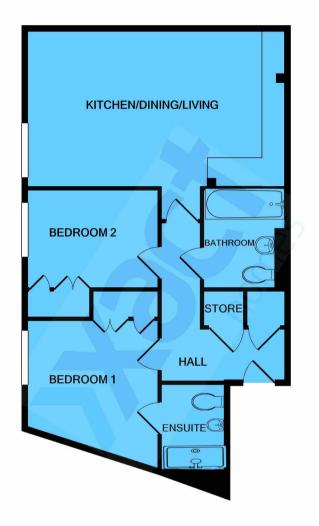

#### ENTRANCE HALL

**KITCHEN / DINING / LIVING ROOM** 19' 7" x 11' 10" (5.98m x 3.6m)

**BEDROOM ONE** 10' 3" x 13' 11" (3.12m x 4.25m)

**BEDROOM TWO** 9' 12" x 8' 6" (3.04m x 2.6m)

BATHROOM 7' 1" x 5' 8" (2.16m x 1.72m)

#### TOTAL APPROX. FLOOR AREA 619 SQ.FT. (57.5 SQ.M.)

Whilst every attempt has been made to ensure the accuracy of the floor plan contained here, measurements of doors, windows, rooms and any other items are approximate and no responsibility is taken for any error, omission, or mis-statement. This plan is for illustrative purposes only and should be used as such by any prospective purchaser. The services, systems and appliances shown have not been tested and no guarantee as to their operability or efficiency can be given Made with Metropix ©2021