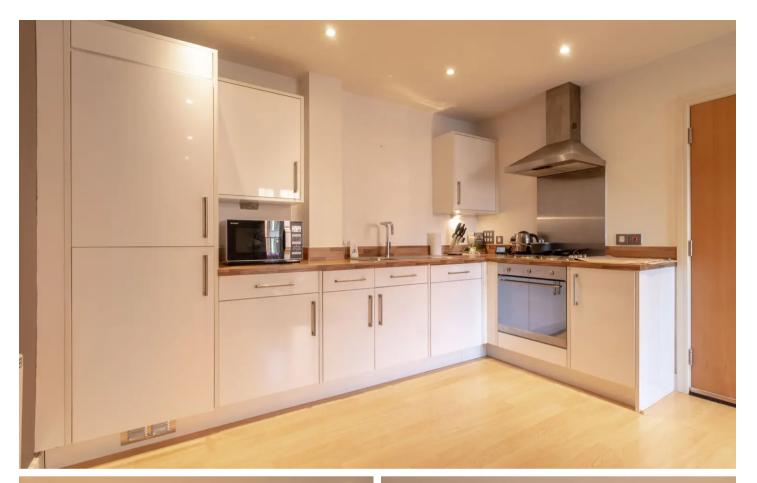

#### ENTRANCE HALL

**KITCHEN / DINING / LIVING ROOM** 19' 7" x 11' 10" (5.98m x 3.6m)

**BEDROOM ONE** 10' 3" x 13' 11" (3.12m x 4.25m)

**BEDROOM TWO** 9' 12" x 8' 6" (3.04m x 2.6m)

BATHROOM 7' 1" x 5' 8" (2.16m x 1.72m)

### GARDEN

ITEMS INCLUDED IN THE SALE Oven, hob, extractor and fitted wardrobes

ADDITIONAL INFORMATION Service Charge: £1880 pa. Ground Rent: £265.00 pa.