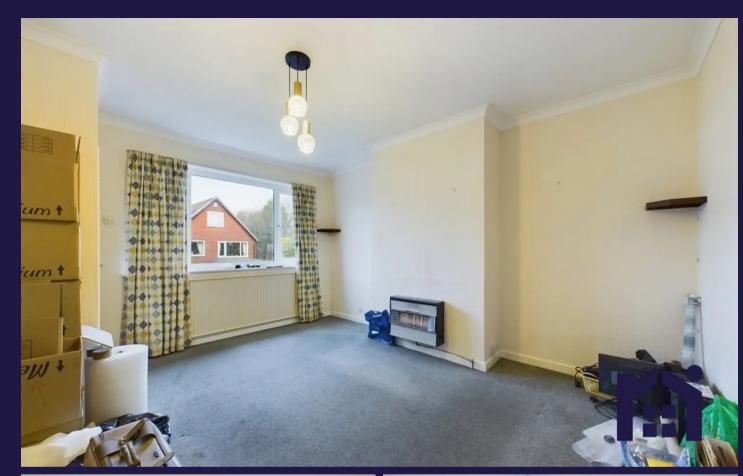

To the front the driveway leads to the garage and the main entrance. Step into the hallway and from there to the living room with supply for wall mounted gas fire. To the rear an internal hallway gives on to the kitchen, and the dining room with patio doors.