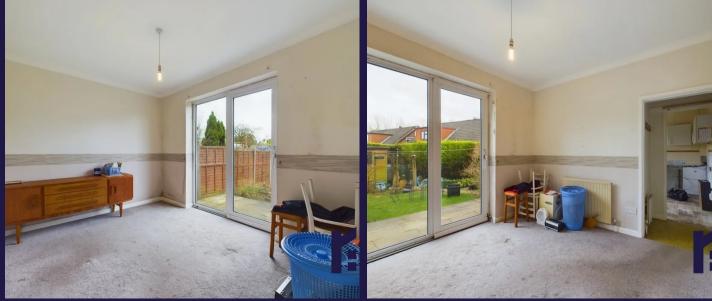

To the front the driveway leads to the garage and the main entrance. Step into the hallway and from there to the living room with supply for wall mounted gas fire. To the rear an internal hallway gives on to the kitchen, and the dining room with patio doors.