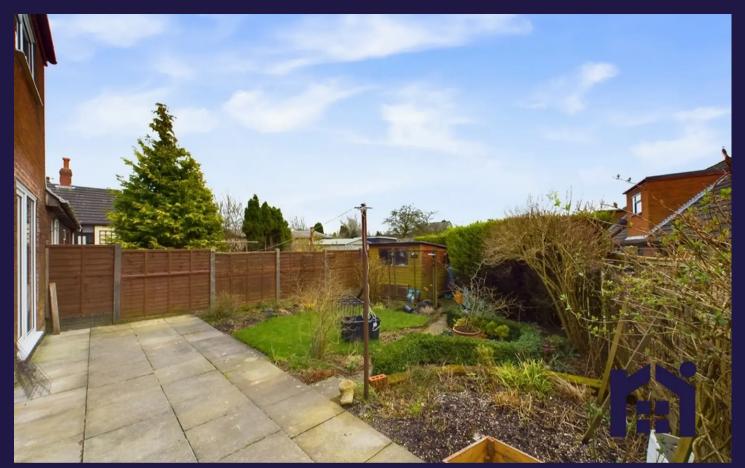

Step outside into the south facing garden with patio and lawn bordered by mature planting. Back inside, stairs lead to the first floor landing with access to all three bedrooms, airing cupboard and bathroom comprising bath, wash hand basin, wc and electric shower in cubicle.