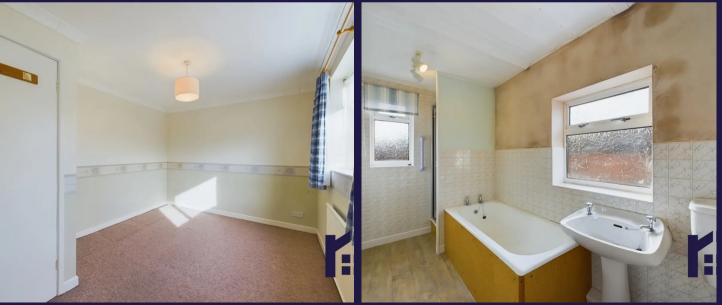

Step outside into the south facing garden with patio and lawn bordered by mature planting. Back inside, stairs lead to the first floor landing with access to all three bedrooms, airing cupboard and bathroom comprising bath, wash hand basin, wc and electric shower in cubicle.