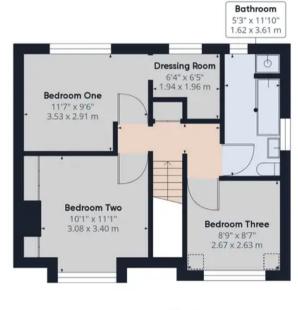

Step outside into the south facing garden with patio and lawn bordered by mature planting. Back inside, stairs lead to the first floor landing with access to all three bedrooms, airing cupboard and bathroom comprising bath, wash hand basin, wc and electric shower in cubicle.

Eccleston Branch 265 The Green, Eccleston, PR7 5TF 01257 451673

Coppull Branch 244 Spendmore Lane, Coppull, PR7 5DE 01257 794588

www.hometruthslancs.co.uk office@hometruthslancs.co.uk

Floor 1

Floor 2

## Approximate total area®

1027.67 ft<sup>2</sup> 95.47 m<sup>2</sup>