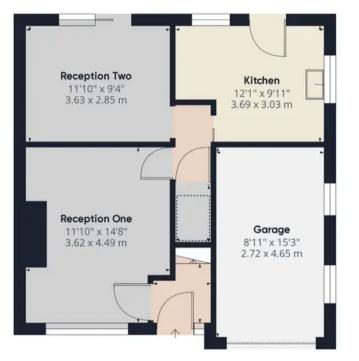

To the front the driveway leads to the garage and the main entrance. Step into the hallway and from there to the living room with supply for wall mounted gas fire. To the rear an internal hallway gives on to the kitchen, and the dining room with patio doors.

Eccleston Branch 265 The Green, Eccleston, PR7 5TF 01257 451673

Coppull Branch 244 Spendmore Lane, Coppull, PR7 5DE 01257 794588

www.hometruthslancs.co.uk office@hometruthslancs.co.uk

Floor 1

Floor 2

## Approximate total area®

1027.67 ft<sup>2</sup> 95.47 m<sup>2</sup>