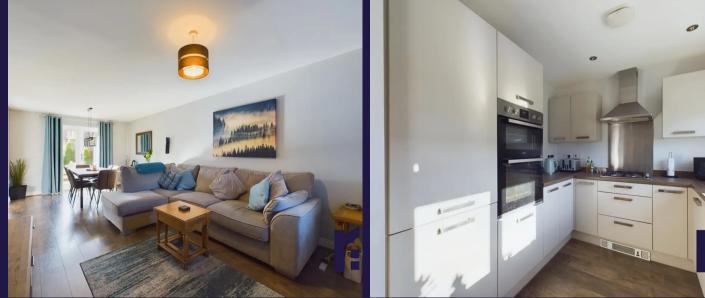

## Foundry Close, Leyland

PR25 3RA

Beautifully presented three bedroom detached property in a popular residential area within easy reach of primary transport routes, town centre amenities and sought after schools and colleges. Available with no upward chain. To the front, the driveway can accommodate several vehicles and leads to the main entrance. Step inside to the vestibule and from there to the open plan living room with plenty of space for both dining and comfortable furniture and patio doors opening to the garden. The kitchen leads off and comprises a range of wall and base units with integrated appliances including refrigerator and freezer, gas hob, double electric oven and grill and utility supply for dishwasher. Completing the ground floor are the cloakroom comprising wash hand basin and wc and which also, rather cleverly, gives access to the utility room with space, power and plumbing for appliances including the central heating boiler. The rest of the garage now acts as storage. Step outside into the delightful south east facing garden with large sun terrace, and raised lazy lawn bordered by crushed slate making this the perfect place in which to relax and entertain. Back inside to the first floor bedroom one has en suite comprising mixer shower in cubicle, floating wash hand basin, wc and ladder heated towel rail, bedroom two has built in wardrobes and bedroom three is currently used as an office. The family bathroom comprises bath, wc, ladder heated towel rail and wash hand basin.