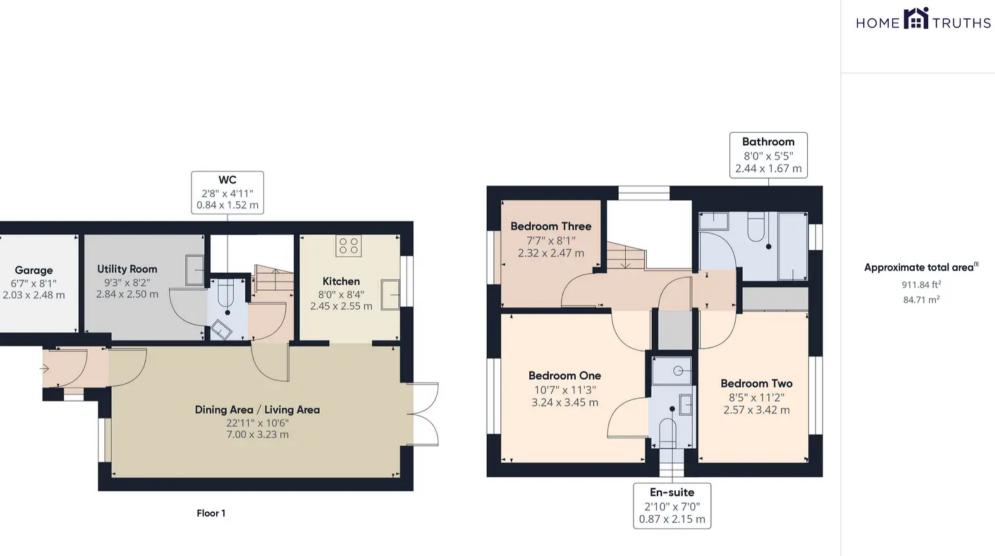

## Foundry Close, Leyland

PR25 3RA

Beautifully presented three bedroom detached property in a popular residential area within easy reach of primary transport routes, town centre amenities and sought after schools and colleges. Available with no upward chain. To the front, the driveway can accommodate several vehicles and leads to the main entrance. Step inside to the vestibule and from there to the open plan living room with plenty of space for both dining and comfortable furniture and patio doors opening to the garden. The kitchen leads off and comprises a range of wall and base units with integrated appliances including refrigerator and freezer, gas hob, double electric oven and grill and utility supply for dishwasher. Completing the ground floor are the cloakroom comprising wash hand basin and wc and which also, rather cleverly, gives access to the utility room with space, power and plumbing for appliances including the central heating boiler. The rest of the garage now acts as storage. Step outside into the delightful south east facing garden with large sun terrace, and raised lazy lawn bordered by crushed slate making this the perfect place in which to relax and entertain. Back inside to the first floor bedroom one has en suite comprising mixer shower in cubicle, floating wash hand basin, wc and ladder heated towel rail, bedroom two has built in wardrobes and bedroom three is currently used as an office. The family bathroom comprises bath, wc, ladder heated towel rail and wash hand basin.

Coppull Branch 244 Spendmore Lane, Coppull, PR7 5DE 01257 794588

www.hometruthslancs.co.uk office@hometruthslancs.co.uk

Floor 2

(1) Excluding balconies and terraces

While every attempt has been made to ensure accuracy, all measurements are approximate, not to scale. This floor plan is for illustrative purposes only.