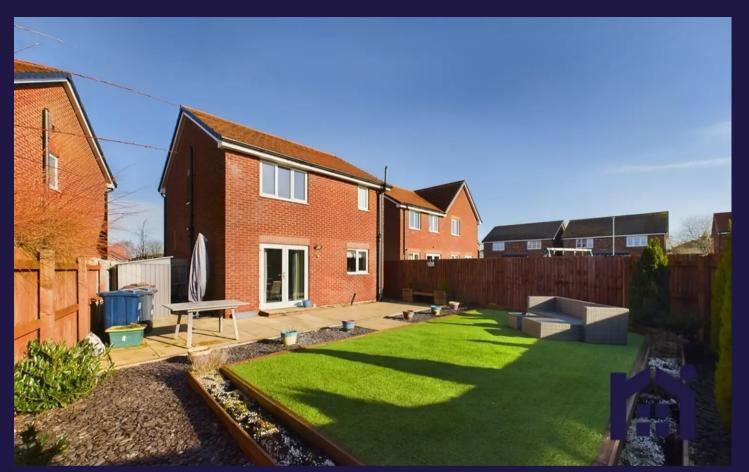

## Foundry Close, Leyland

PR25 3RA

Beautifully presented three bedroom detached property in a popular residential area within easy reach of primary transport routes, town centre amenities and sought after schools and colleges. Available with no upward chain. To the front, the driveway can accommodate several vehicles and leads to the main entrance. Step inside to the vestibule and from there to the open plan living room with plenty of space for both dining and comfortable furniture and patio doors opening to the garden. The kitchen leads off and comprises a range of wall and base units with integrated appliances including refrigerator and freezer, gas hob, double electric oven and grill and utility supply for dishwasher. Completing the ground floor are the cloakroom comprising wash hand basin and wc and which also, rather cleverly, gives access to the utility room with space, power and plumbing for appliances including the central heating boiler. The rest of the garage now acts as storage. Step outside into the delightful south east facing garden with large sun terrace, and raised lazy lawn bordered by crushed slate making this the perfect place in which to relax and entertain. Back inside to the first floor bedroom one has en suite comprising mixer shower in cubicle, floating wash hand basin, wc and ladder heated towel rail, bedroom two has built in wardrobes and bedroom three is currently used as an office. The family bathroom comprises bath, wc, ladder heated towel rail and wash hand basin.

## Tenure: Freehold

- Detached property
- Popular residential location
- Three double bedrooms
- c 900 square feet of accommodation
- Low maintenance south east facing garden
- No upward chain

Eccleston Branch 265 The Green, Eccleston, PR7 5TF 01257 451673