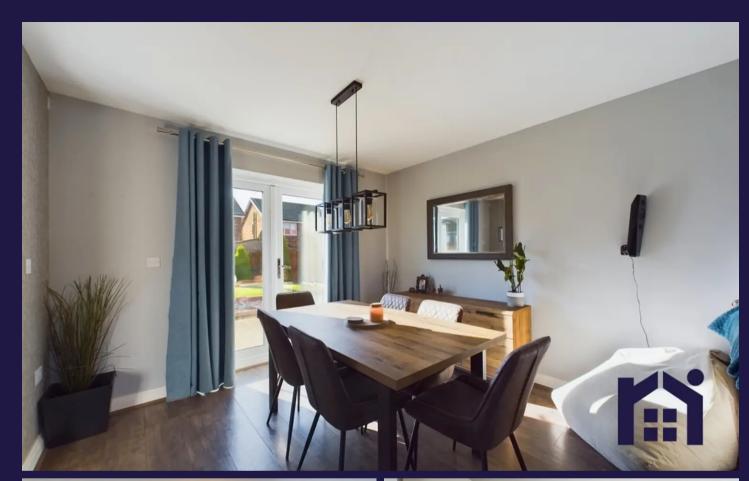

## Foundry Close, Leyland

PR25 3RA

Beautifully presented three bedroom detached property in a popular residential area within easy reach of primary transport routes, town centre amenities and sought after schools and colleges. Available with no upward chain. To the front, the driveway can accommodate several vehicles and leads to the main entrance. Step inside to the vestibule and from there to the open plan living room with plenty of space for both dining and comfortable furniture and patio doors opening to the garden. The kitchen leads off and comprises a range of wall and base units with integrated appliances including refrigerator and freezer, gas hob, double electric oven and grill and utility supply for dishwasher. Completing the ground floor are the cloakroom comprising wash hand basin and wc and which also, rather cleverly, gives access to the utility room with space, power and plumbing for appliances including the central heating boiler. The rest of the garage now acts as storage. Step outside into the delightful south east facing garden with large sun terrace, and raised lazy lawn bordered by crushed slate making this the perfect place in which to relax and entertain. Back inside to the first floor bedroom one has en suite comprising mixer shower in cubicle, floating wash hand basin, wc and ladder heated towel rail, bedroom two has built in wardrobes and bedroom three is currently used as an office. The family bathroom comprises bath, wc, ladder heated towel rail and wash hand basin.