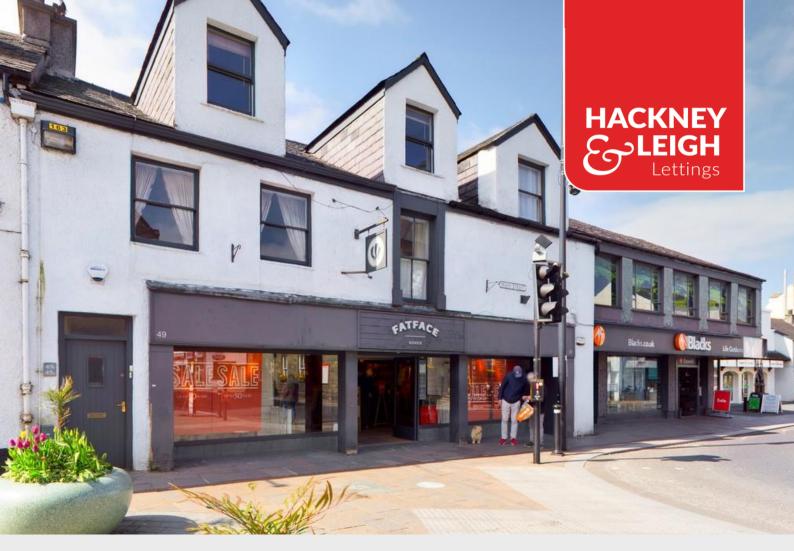

## £575pcm

49B Main Street Keswick Cumbria CA12 5DS Unfurnished, two bedroom recently refurbished 2nd floor apartment in the centre of Keswick.

- Two Bedroom
- Living room
- New fitted kitchen
- Bathroom
- Unfurnished
- Central location in Keswick
- Suitable for single or couple occupancy due to access

Location: The property is a first-floor apartment easily found at the North End of the Market place above Fat Face. The entrance is the grey door next to Bank Tavern

Services: Mains electric heating. Main's water and sewerage. According to Openreach superfast fibre and standard Broadband are available at tenant's cost.