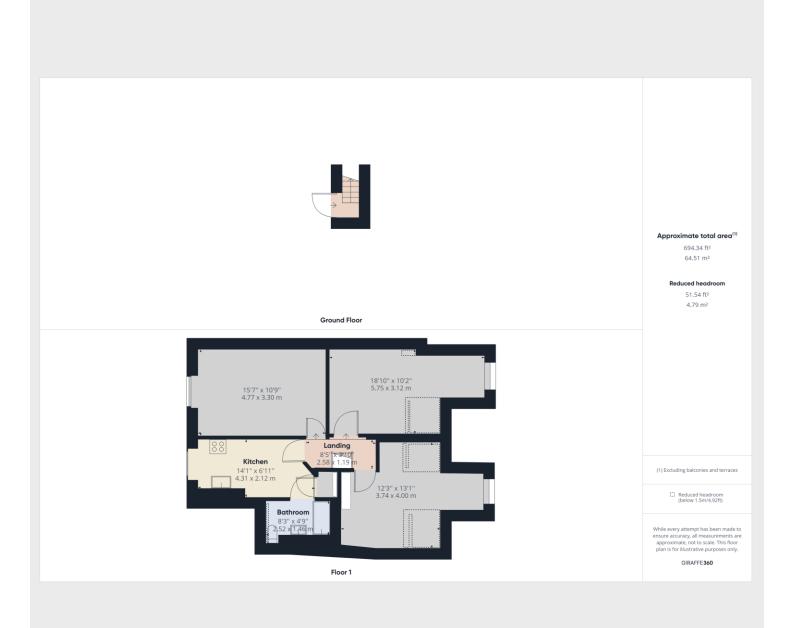

## £575pcm

49B Main Street Keswick Cumbria CA12 5DS Unfurnished, two bedroom recently refurbished 2nd floor apartment in the centre of Keswick.

- Two Bedroom
- Living room
- New fitted kitchen
- Bathroom
- Unfurnished
- Central location in Keswick
- Suitable for single or couple occupancy due to access