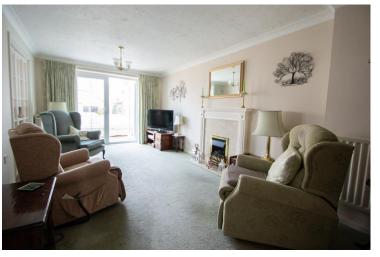

Continuing through the home, you'll find a spacious dining room with French doors leading to the cosy sitting room. The bright conservatory, accessible from both the dining area and lounge, extends the living space and provides direct access to the rear garden. There's even a personal door leading into the garage for added convenience.