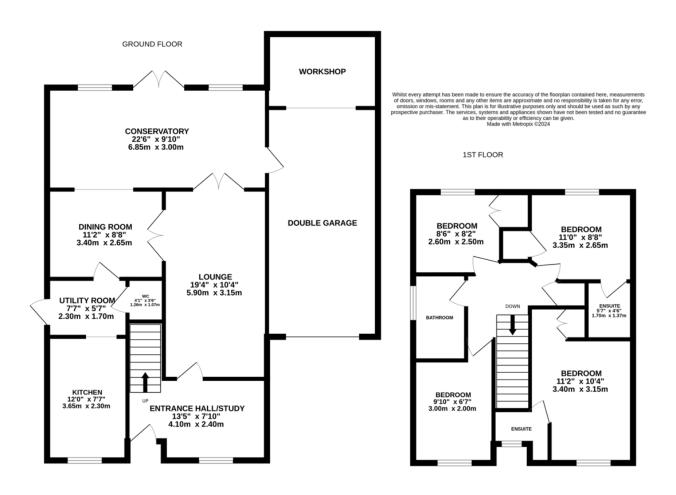

Don't miss the opportunity to make this remarkable property your forever home, where comfort, convenience, and tranquility await.

ENTRANCE HALL/STUDY 13' 9" x 7' 10" (4.2m x 2.4m)

KITCHEN 11' 11" x 7' 6" (3.65m x 2.3m)

UTILITY ROOM 7' 6" x 5' 6" (2.3m x 1.7m)

DINING ROOM 11' 1" x 8' 8" (3.4m x 2.65m)

CONSERVATORY 22' 5" x 9' 10" (6.85m x 3.0m)

LOUNGE 19' 4" x 10' 4" (5.9m x 3.15m)

first floor:

BEDROOM 11' 1" x 10' 4" (3.4m x 3.15m)

BEDROOM 10' 11" x 8' 8" (3.35m x 2.65m)

BEDROOM 8' 6" x 8' 2" (2.6m x 2.5m)

BEDROOM 9' 10" x 6' 6" (3m x 2m)