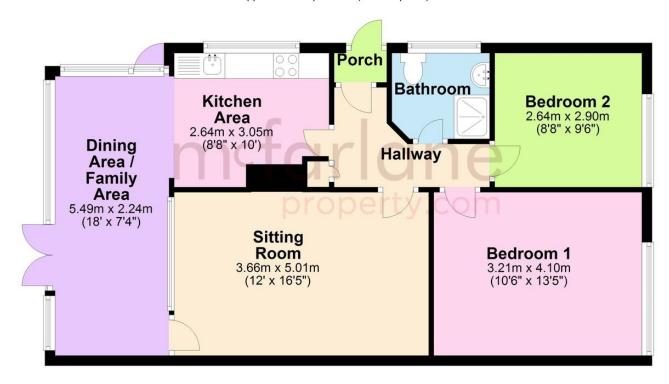

#### **Ground Floor**

Approx. 67.7 sq. metres (728.4 sq. feet)

Total area: approx. 67.7 sq. metres (728.4 sq. feet)

Our team are friendly, experienced and are all local. They know it better than they do their own living rooms and can help you find what you're looking for because we love where we live.