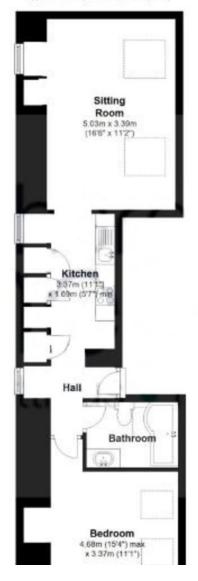

#### Second Floor

Approx: 54.9 sq. metres (591.2 sq. feet)

Our team are friendly, experienced and are all local. They know it better than they do their own living rooms and can help you find what you're looking for because we love where we live.