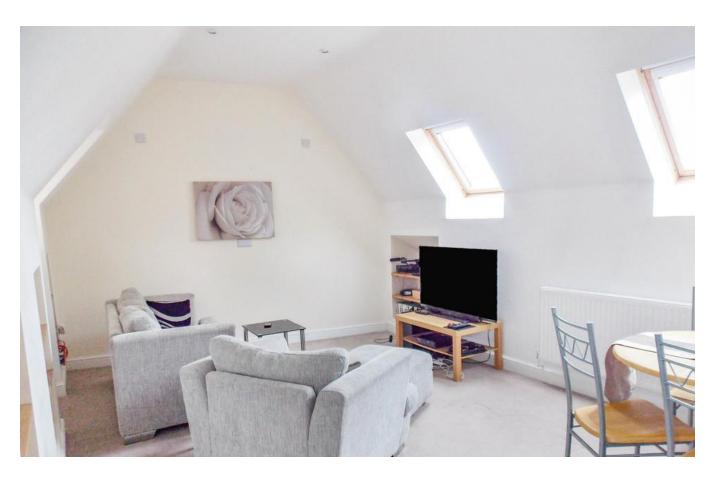

The property features a double bedroom with fitted wardrobes, spacious living area, galley style kitchen with GRANITE WORKTOPS and separate family bathroom suite. The property benefits from one allocated parking space and fitted with a secure phone entry system. Located within the heart of Old Town, Offering excellent access to amenities and transport links.

#### Second Floor

Approx: 54.9 sq. metres (591.2 sq. feet)

Our team are friendly, experienced and are all local. They know it better than they do their own living rooms and can help you find what you're looking for because we love where we live.