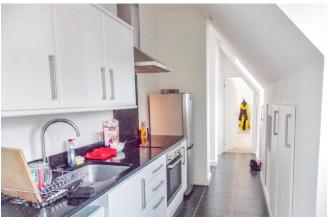

The property features a double bedroom with fitted wardrobes, spacious living area, galley style kitchen with GRANITE WORKTOPS and separate family bathroom suite. The property benefits from one allocated parking space and fitted with a secure phone entry system. Located within the heart of Old Town, Offering excellent access to amenities and transport links.